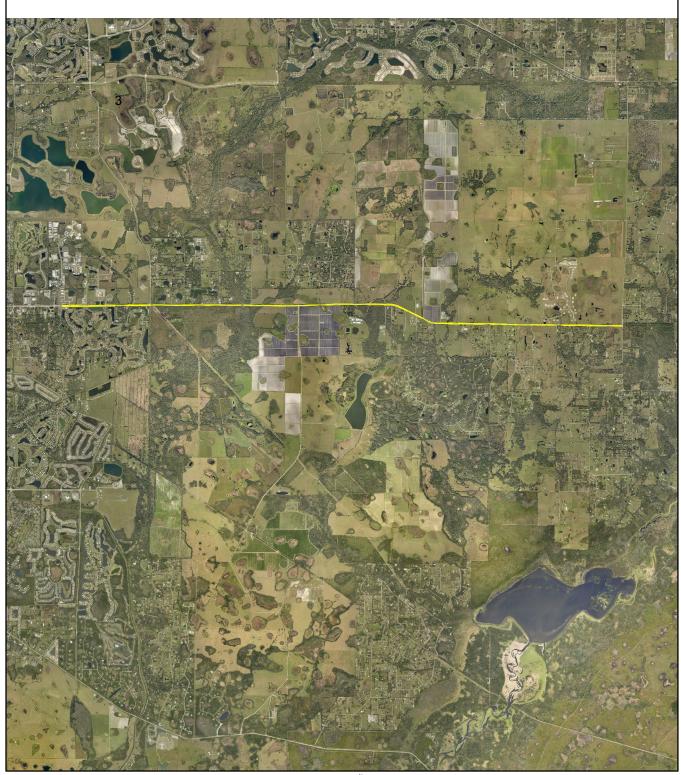

## Asset ID N0223 FacID MA\_07012013\_000096 Zone 3 GIS Acres 62.72 Bid Item 3, Fruitville, Transportation Asset Name Fruitville Rd

"From": Debreccen Rd.

"To": Verna Rd.

Aerial Imagery Provided by Pictometry International: Sarasota County, FL January 2015 4\* Resolution N.A.D. 1983 HARN State Plane Florida West FIPS 0902 (U.S. Survey Feet)