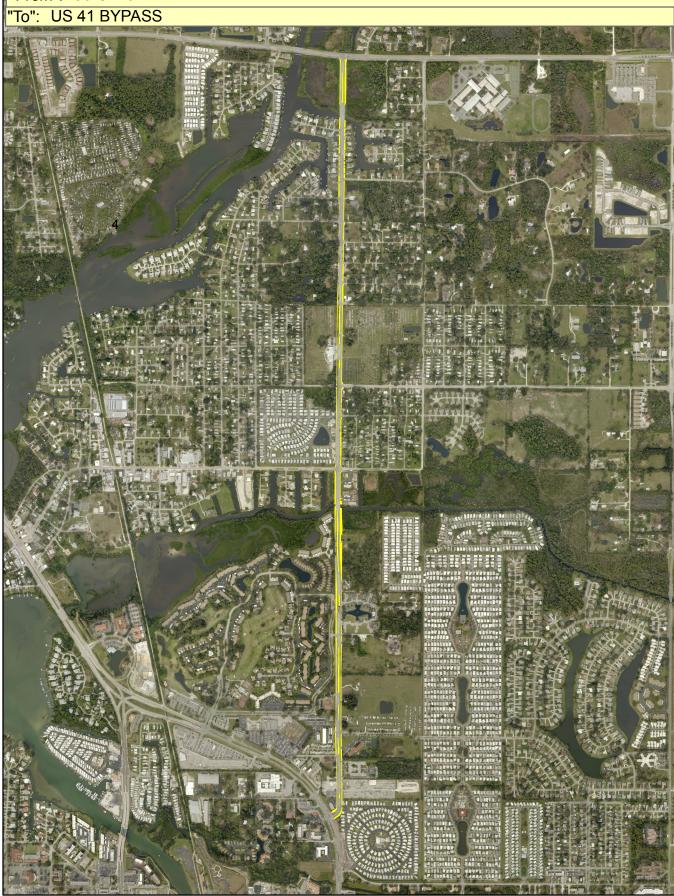

Asset ID S0012FacID MA\_07012013\_000053Zone 4GIS Acres 7.67Asset Name Albee Farm RdBid Item 6, Nokomis, Transportation

"From": Laurel Rd

Aerial Imagery Provided by Pictometry International: Sarasota County, FL January 2015 4\* Resolution N.A.D. 1983 HARN State Plane Florida West FIPS 0902 (U.S. Survey Feet)