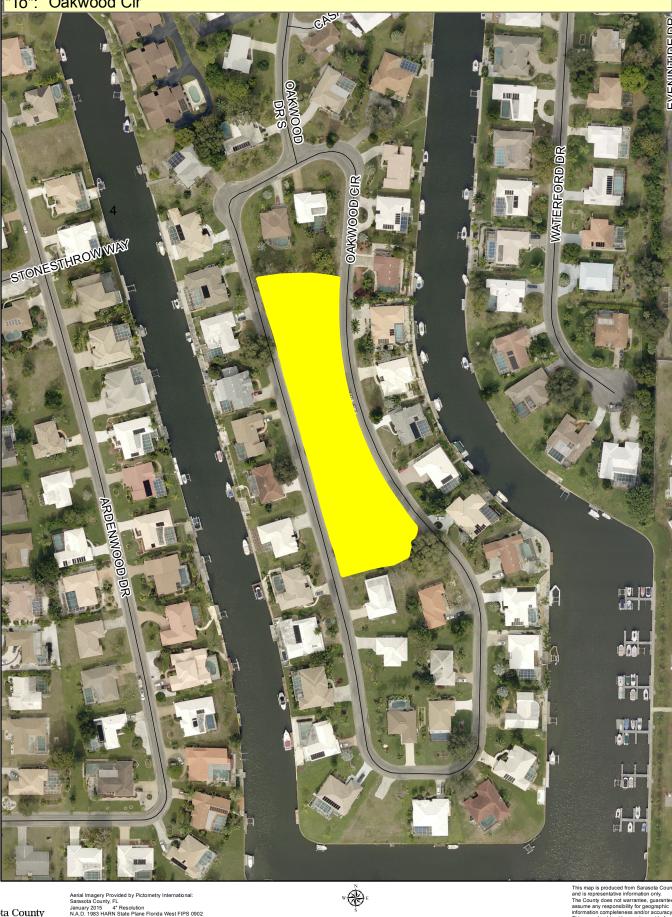

Asset ID S0088 FacID MA\_07012013\_002471 Zone 4 GIS Acres 1.77 Asset Name DP35-1 370 Oakwood Cir Bid Item 2, Englewood, Stormwater

120

240

ery Provided by Pictometry International Aerial In Aetia integery Floweed by Floweed by Floweed and Floweed and Starsota County, FL January 2015 4\* Resolution N.A.D. 1983 HARN State Plane Florida West FIPS 0902 (U.S. Survey Feet) This map is produced from Sarasota County GIS, and is representative information only. The County does not warrantee, or assume any responsibility for geographic information completeness and/or accuracy. This map should not be used as guide for navigation. Copyright © SOGIS 2017