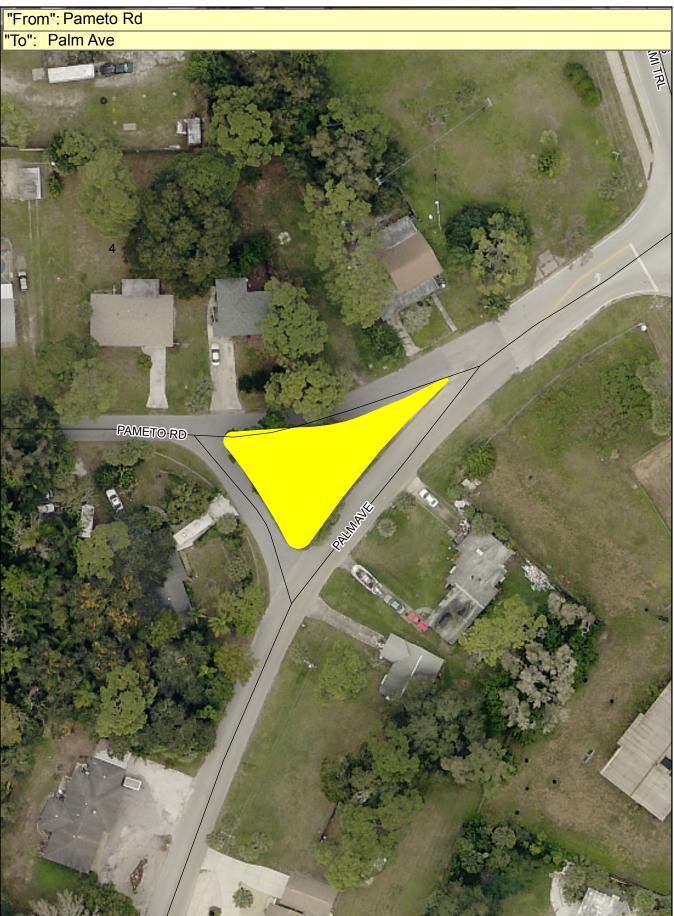

Asset IDS0108FacID MA\_07012013\_000131Zone 4GIS Acres 0.13Asset NamePameto Rd IslandBid Item6, Nokomis, Transportation

Aerial Imagery Provided by Pictometry International: Sarasota County, FL January 2015 4\* Resolution N.A.D. 1983 HARN State Plane Florida West FIPS 0902 (U.S. Survey Feet)