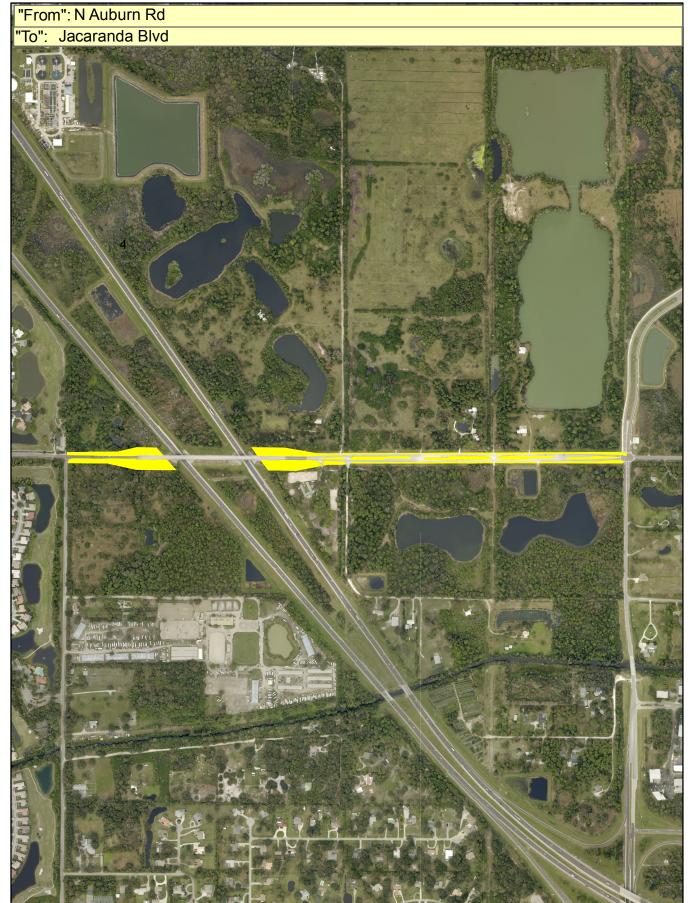

Asset ID S0126FacID MA\_07012013\_000154Zone 4GIS Acres 8.41Asset Name Border RdBid Item3, Jacaranda Blvd North, Transportation

Aerial Imagery Provided by Pictometry International: Sarasota County, FL January 2015 4\* Resolution N.A.D. 1983 HARN State Plane Florida West FIPS 0902 (U.S. Survey Feet)