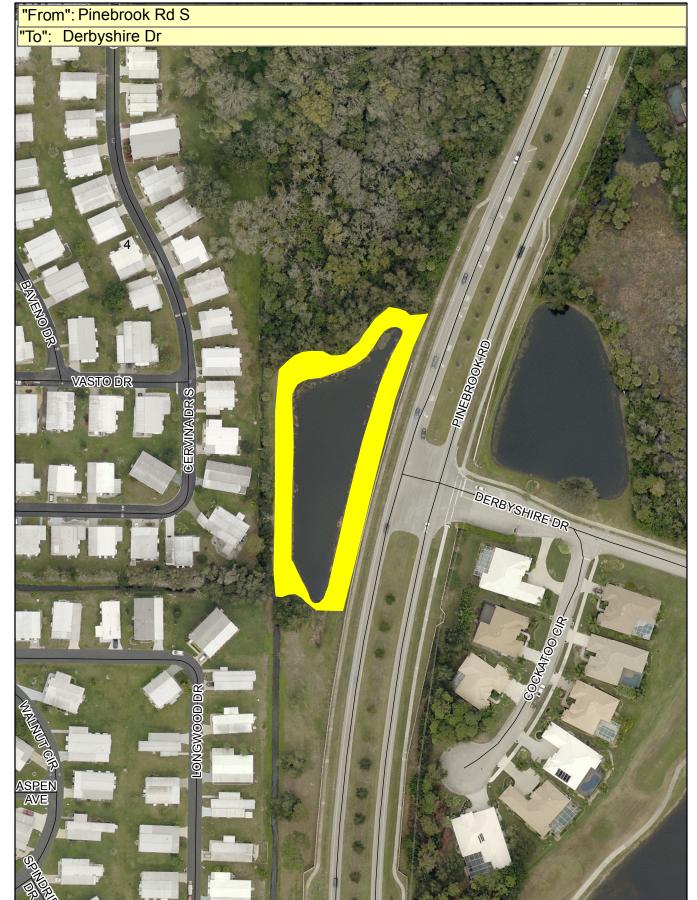

Asset IDS0136FacID MA\_07012013\_002346Zone 4GIS Acres 0.61Asset NameDP27-34Bid Item10, Pinebrook, Stormwater

Aerial Imagery Provided by Pictometry International: Sarasota County, FL January 2015 4\* Resolution N.A.D. 1983 HARN State Plane Florida West FIPS 0902 (U.S. Survey Feet)