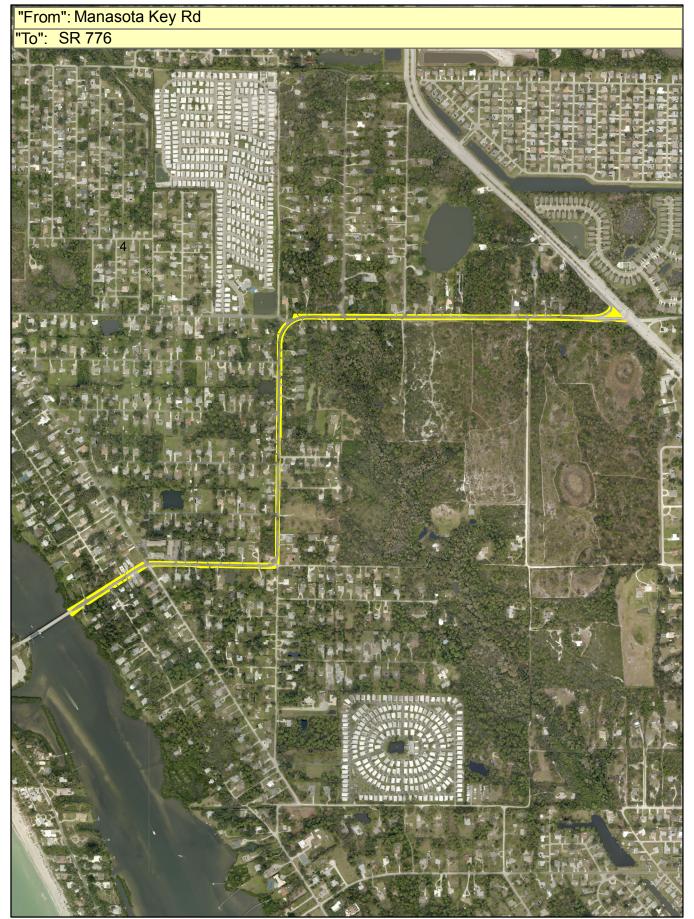

Asset IDS0312FacID MA\_07012013\_000604Zone 4GIS Acres 6.06Asset NameManasota Beach RdBid Item1, Englewood, Transportation

Aerial Imagery Provided by Pictometry International: Sarasota County, FL January 2015 4\* Resolution N.A.D. 1983 HARN State Plane Florida West FIPS 0902 (U.S. Survey Feet)