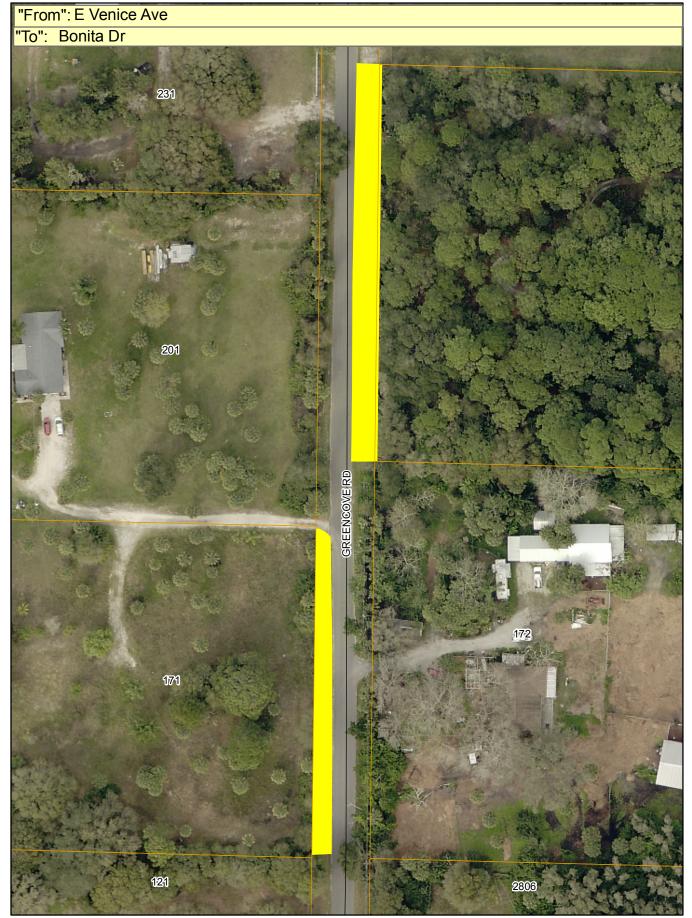

Asset IDS0053FacID MA\_07012013\_000074Zone 5GIS Acres0.28Asset NameGreencove RdBid Item14, Venice Farm Area, Transportation

Aerial Imagery Provided by Pictometry International: Sarasota County, FL January 2015 4\* Resolution N.A.D. 1983 HARN State Plane Florida West FIPS 0902 (U.S. Survey Feet)