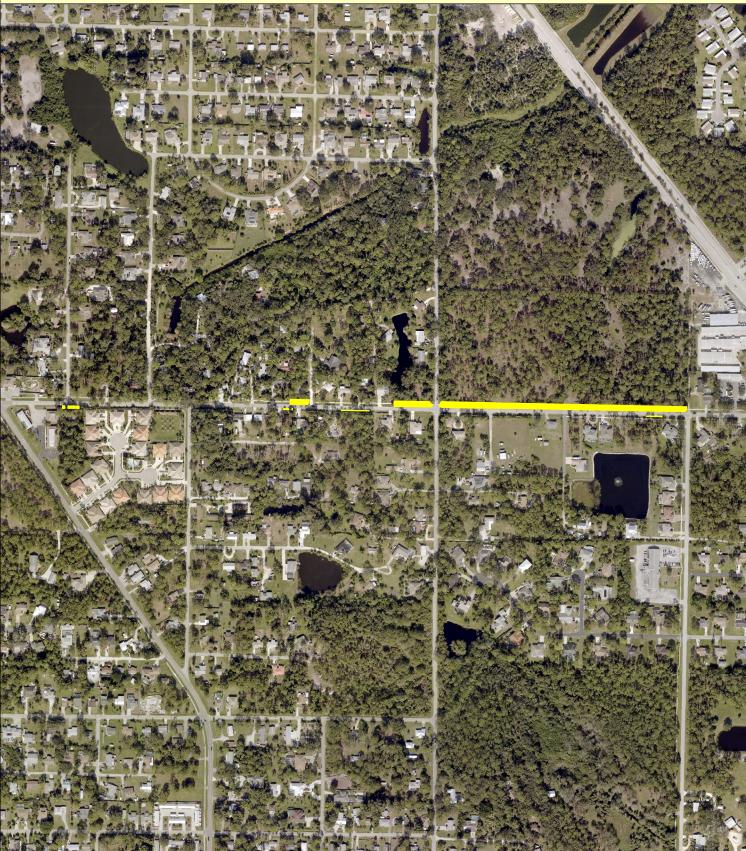

## Asset ID S0214 FacID MA\_07012013\_000510 Zone 5 GIS Acres 1.29

#### Asset Name Artists Ave

### Bid Item PO Line #21, FCA #3

# "From": Old Englewood Rd

#### "To": SR 776

Aerial Imagery Provided by Pictometry International: Sarasota County, FL January 2015 4\* Resolution N.A.D. 1983 HARN State Plane Florida West FIPS 0902 (U.S. Survey Feet)

340

1,360 Feet This map is produced from Sarasota County GIS, and is representative information only. The County does not warrantee, guarantee, or assume any response hilly for geographic information completeness and/or accuracy. This map should not be used as guide for navigation. Copyright © SCGIS 2019