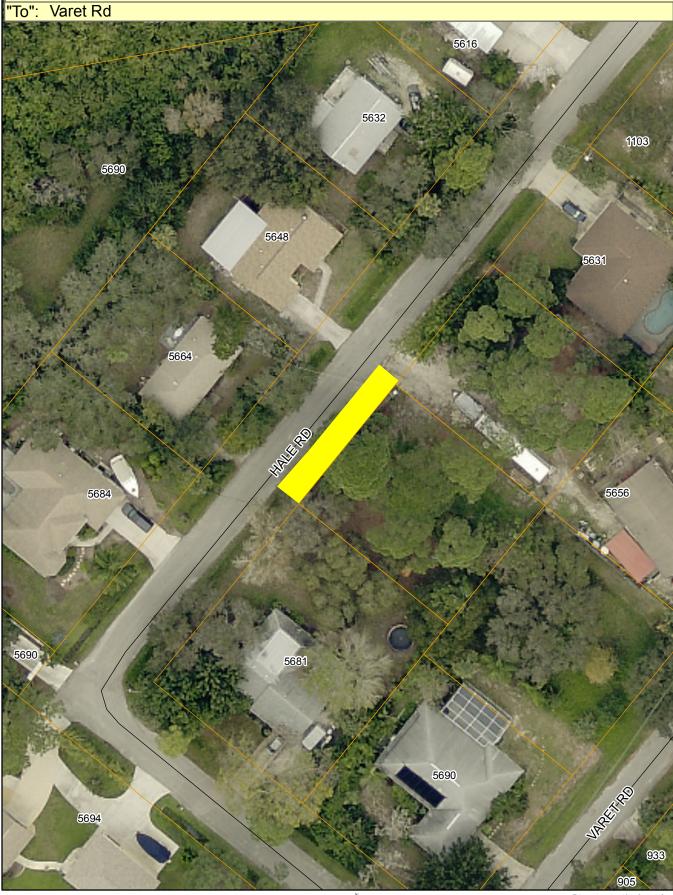

Asset ID S0266 FacID MA\_07012013\_000558 Zone 5 GIS Acres 0.03 Asset Name Hale Rd

Bid Item 13, South Venice Southwest, Transportation "From": Kensico Rd

Aerial Imagery Provided by Pictometry International: Sarasota County, FL January 2015 4\* Resolution N.A.D. 1983 HARN State Plane Florida West FIPS 0902 (U.S. Survey Feet)