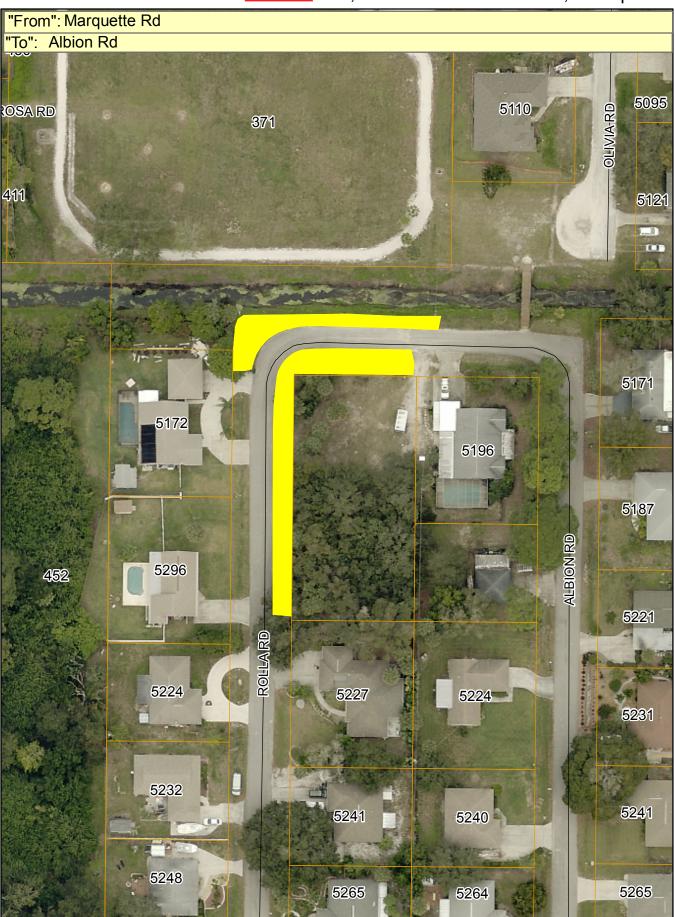

Asset ID S0293 FacID MA\_07012013\_000585 Zone 5 GIS Acres 0.18 Asset Name Rolla Rd Bid Item 13, South Venice Southwest, Transportation

× 🏶

100

50

200 Feet

Aerial Imagery Provided by Pictometry International: Sarasota County, FL January 2015 4\* Resolution N.A.D. 1983 HARN State Plane Florida West FIPS 0902 (U.S. Survey Feet) This map is produced from Sarasota County GIS, and is representative information only. The County does not warrantee, guarantee, or assume any responsibility for geographic information completeness and/or accuracy. This map should not be used as guide for navigation Copyright © SCGIS 2017