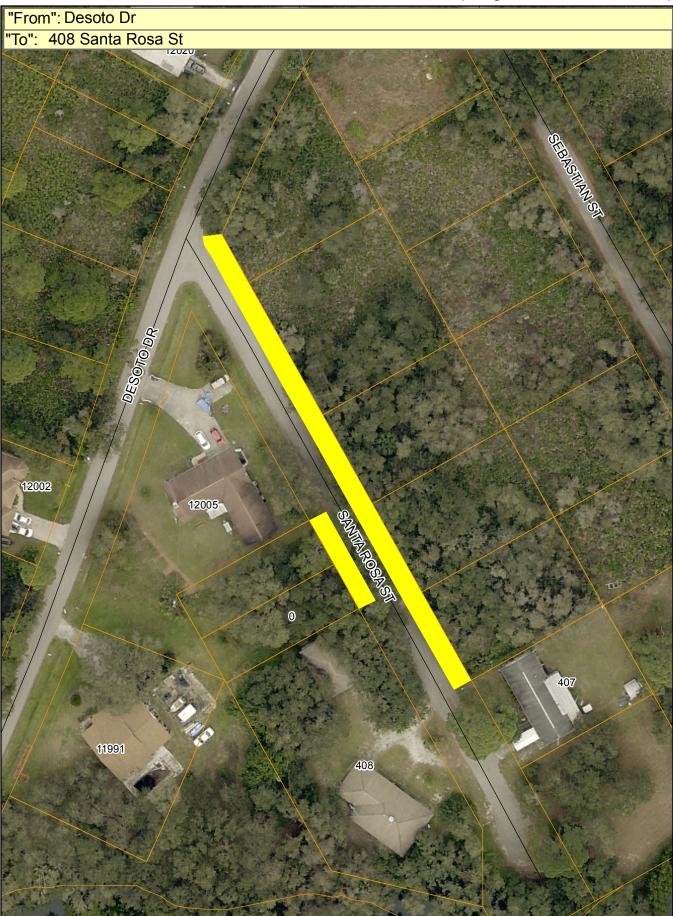

Asset ID S0335 FacID MA\_07012013\_000627 Zone 5 GIS Acres 0.18 Asset Name Santa Rosa St <u>Bid Item</u> 16B, Warm Mineral Springs Residential, Transporta\*

Aerial Imagery Provided by Pictometry International: Sarasota County, FL January 2015 4\* Resolution N.A.D. 1983 HARN State Plane Florida West FIPS 0902 (U.S. Survey Feet)