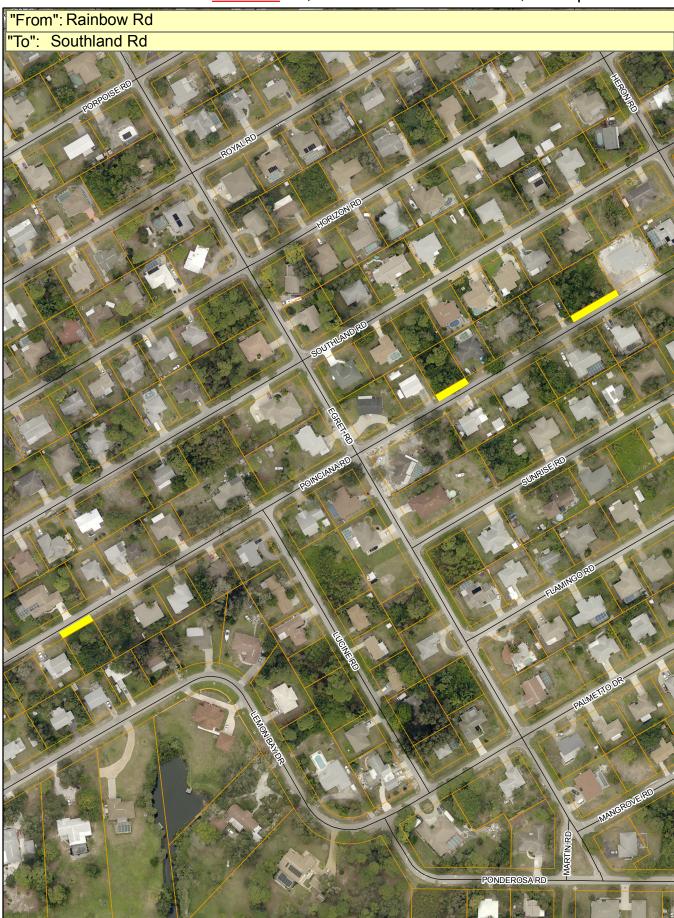

Asset ID S0450 FacID MA\_07012013\_000741 Zone 5 GIS Acres 0.11 Asset Name Poinciana Rd Bid Item 13, South Venice Southwest, Transportation

Aerial Imagery Provided by Pictometry International: Sarasota County, FL January 2015 4\* Resolution N.A.D. 1983 HARN State Plane Florida West FIPS 0902 (U.S. Survey Feet)

145

580 Feet This map is produced from Sarasota County GIS, and is representative information only. The County does not warrantee, or assume any responsibility for geographic information completeness and/or accuracy. This map should not be used as guide for navigation. Copyright 6 SGIS 2017