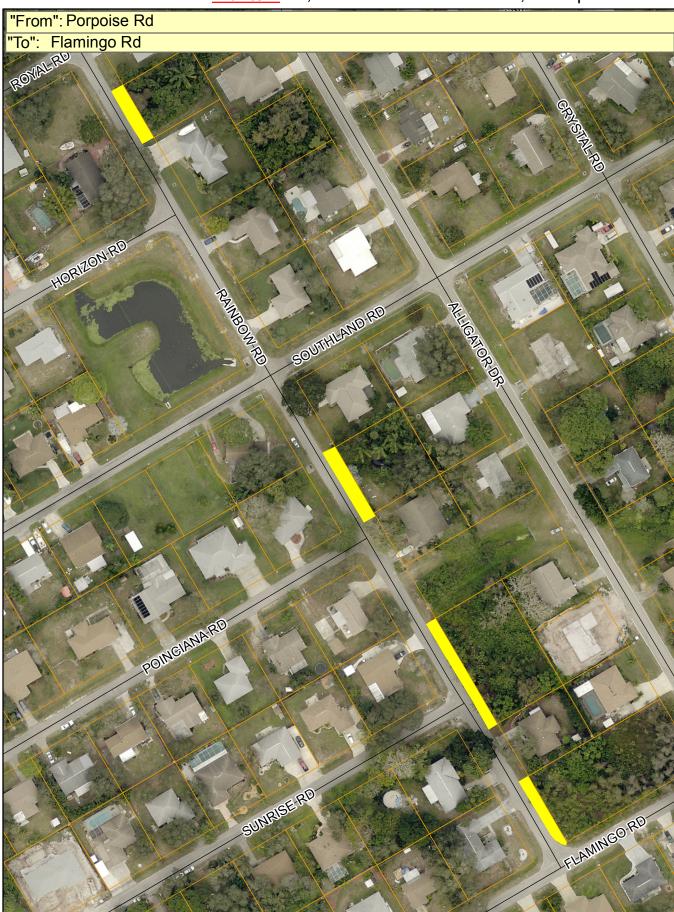

Asset ID S0454 FacID MA\_07012013\_000745 Zone 5 GIS Acres 0.16 Asset Name Rainbow Rd Bid Item 13, South Venice Southwest, Transportation

Aerial Imagery Provided by Pictometry International: Sarasota County, FL January 2015 4\* Resolution N.A.D. 1983 HARN State Plane Florida West FIPS 0902 (U.S. Survey Feet)