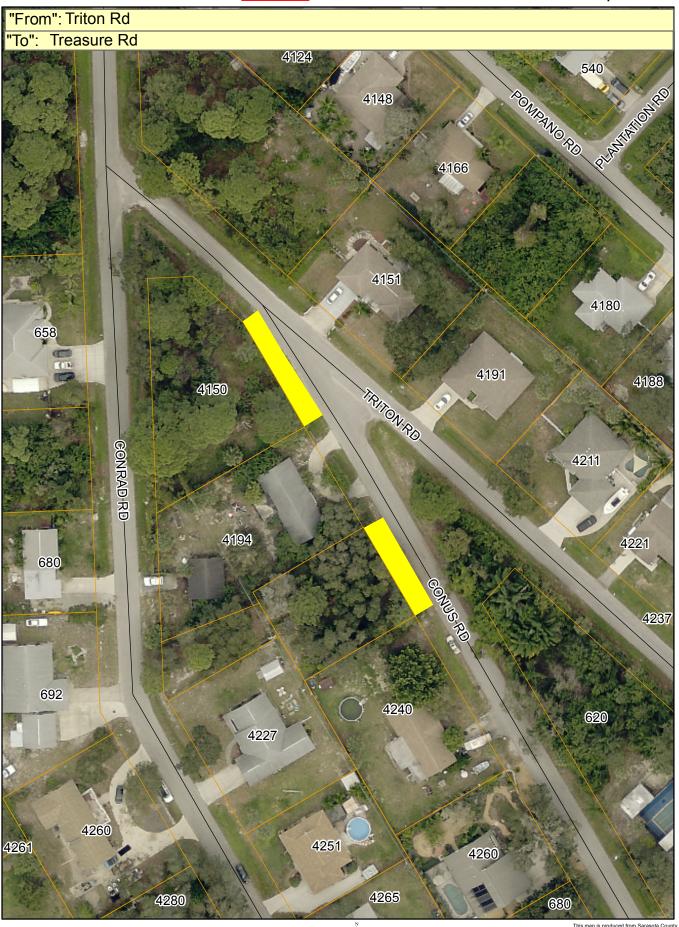

Asset ID S0476 Asset Name Conus Rd

FacID MA\_07012013\_000766 Zone 5 GIS Acres 0.06 Bid Item 13, South Venice Southwest, Transportation

Aerial Imagery Provided by Pictometry International: Sarasota County, FL January 2015 4\* Resolution N.A.D. 1983 HARN State Plane Florida West FIPS 0902 (U.S. Survey Feet) W W S s 100