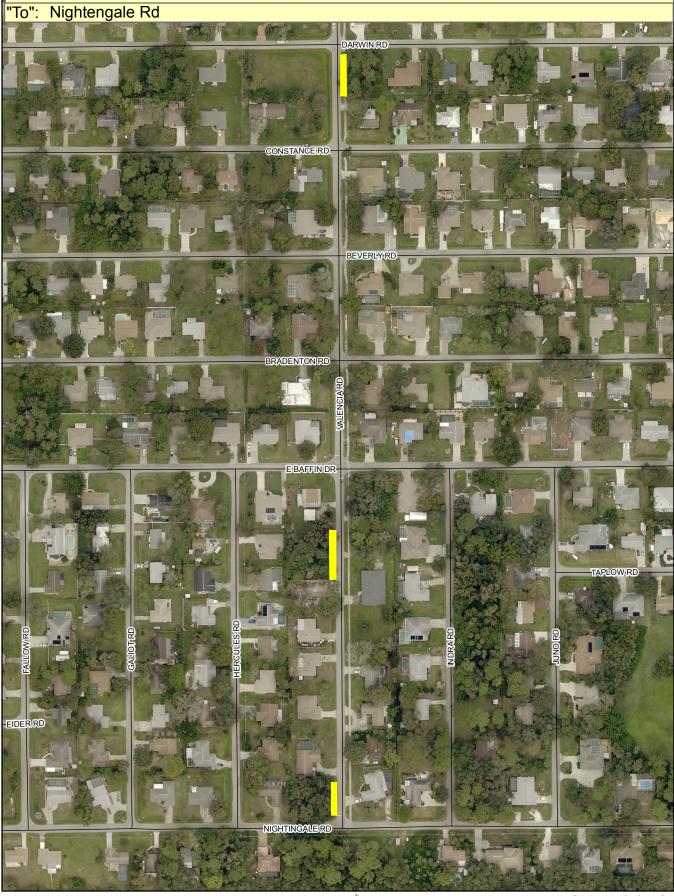

Asset ID S0502 FacID MA\_07012013\_000793 Zone 5 GIS Acres 0.11 Asset Name Valencia Rd Bid Item 9, South Venice East, Transportation

Sarasota County

Aerial Imagery Provided by Pictometry International: Sarasota County, FL January 2015 4\* Resolution N.A.D. 1983 HARN State Plane Florida West FIPS 0902 (U.S. Survey Feet)