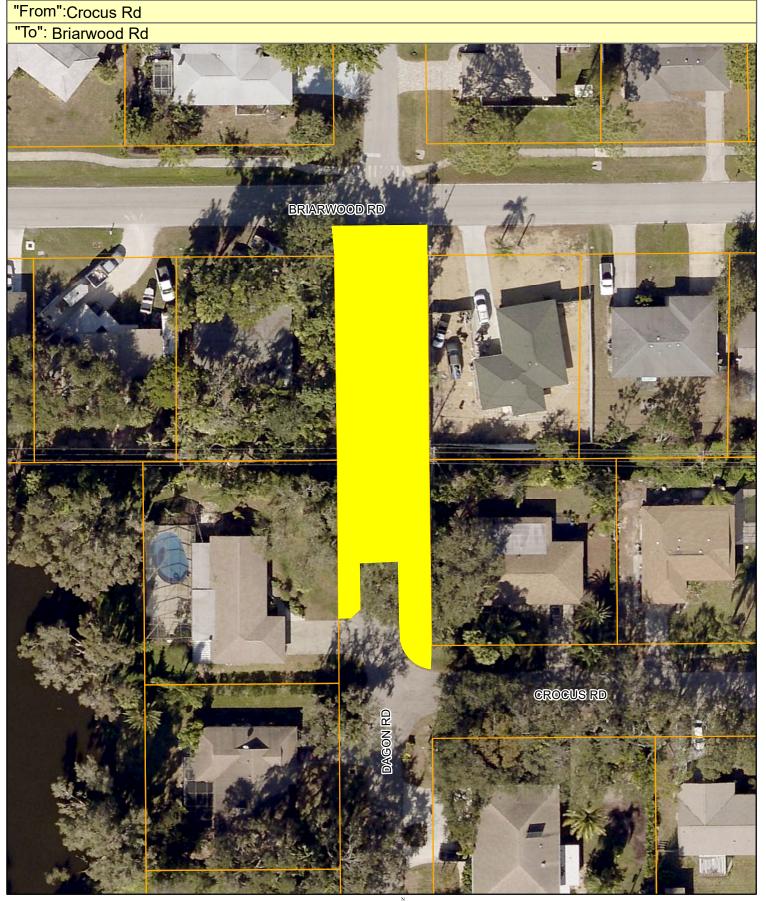

## Asset ID S0517 FacID MA\_07012013\_000808 Zone 5 GIS Acres 0.24

## Asset Name Dagon Rd

## Bid Item 9, South Venice East, Transportation

Sarasota County

Aerial Imagery Provided by Pictometry International: Sarasota County, FL January 2015 4\* Resolution N.A.D. 1983 HARN State Plane Florida West FIPS 0902 (U.S. Survey Feet) led by Pictometry International