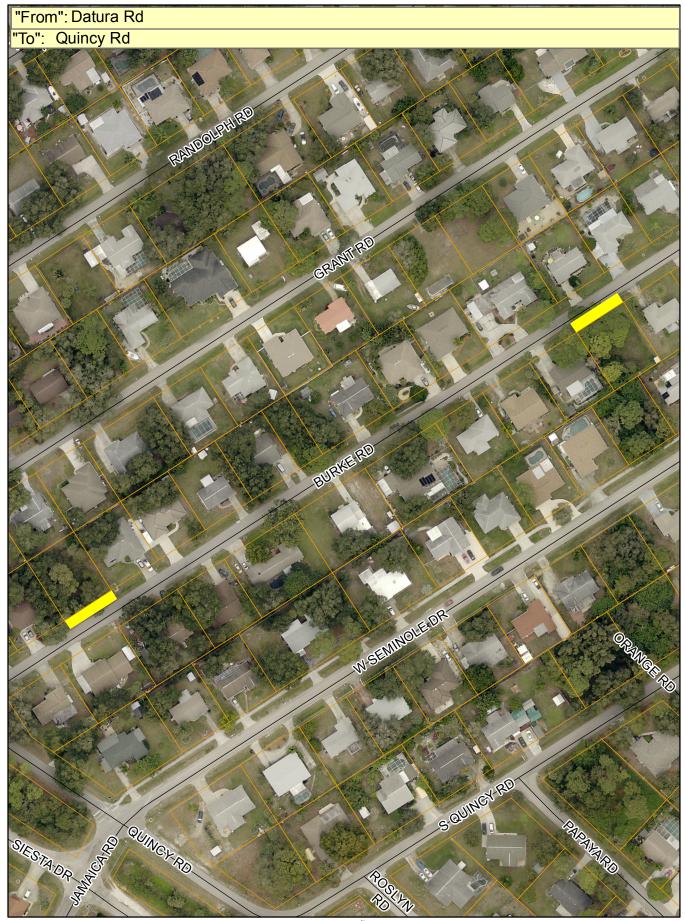

Asset ID S0607 Asset Name Burke Rd

FacID MA\_07012013\_000896 Zone 5 GIS Acres 0.06 Bid Item 11, South Venice Northwest, Transportation

Aerial Imagery Provided by Pictometry International: Sarasota County, FL January 2015 4\* Resolution N.A.D. 1983 HARN State Plane Florida West FIPS 0902 (U.S. Survey Feet)

360 Feet This map is produced from Sarasota County GIS, and is representative information only. The County does not warrantee, or assume any responsibility for geographic information completeness and/or accuracy. This map should not be used as guide for navigation. Copyright © SOGIS 2017