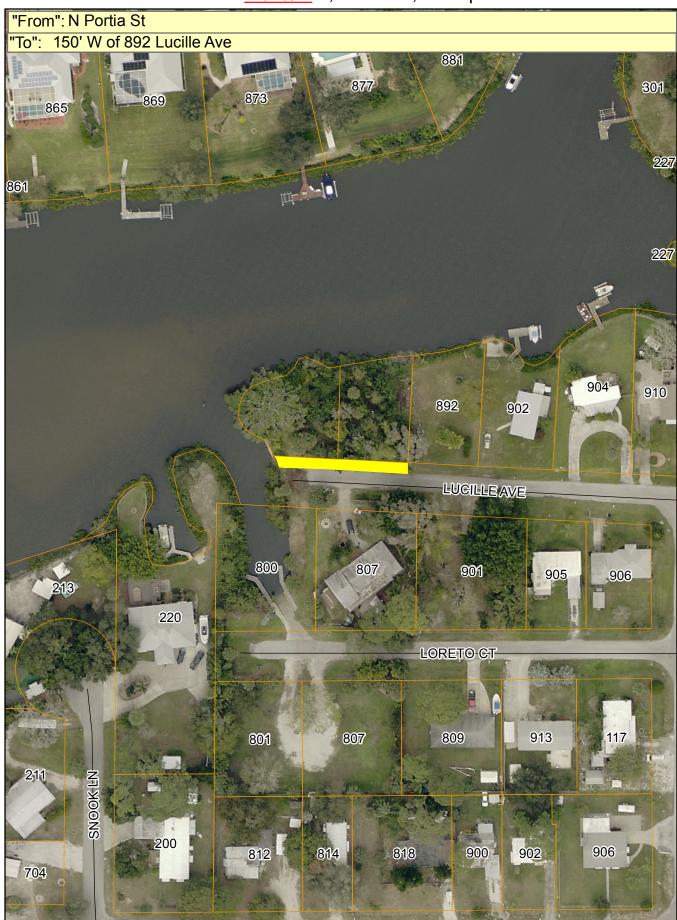

Asset ID S0744 Asset Name Lucille Ave

FacID MA\_07012013\_001048 Zone 5 GIS Acres 0.03 Bid Item 7, Nokomis, Transportation

Aerial Imagery Provided by Pictometry International: Sarasota County, FL January 2015 4\* Resolution N.A.D. 1983 HARN State Plane Florida West FIPS 0902 (U.S. Survey Feet) w 🕀 1 125