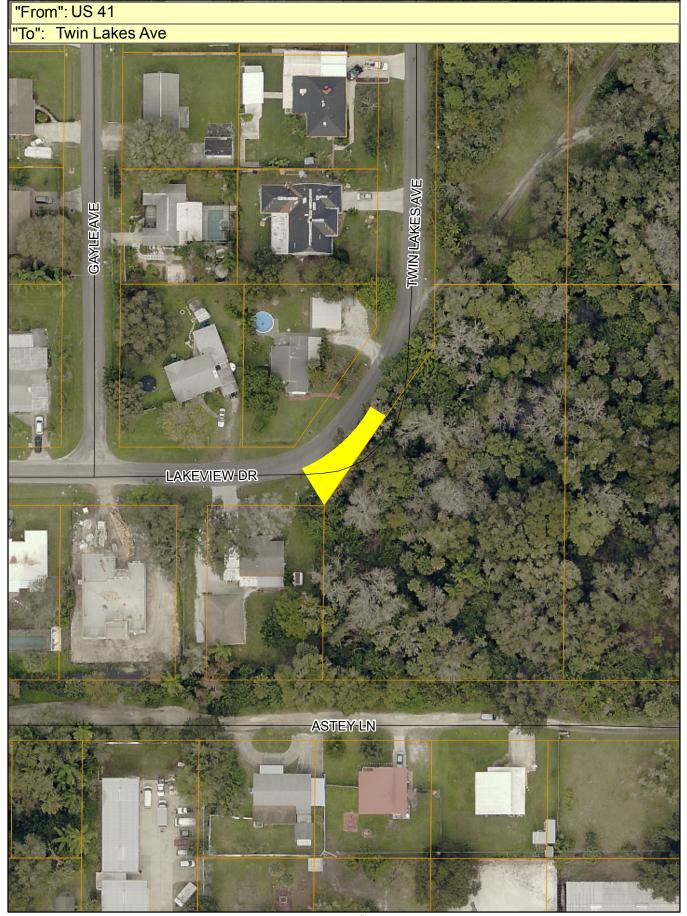

Asset ID S0781 FacID MA\_07012013\_001088 Zone 5 GIS Acres 0.04 Asset Name Lakeview Dr Bid Item 5, Laurel, Transportation

Aerial Imagery Provided by Pictometry International: Sarasota County, FL January 2015 4\* Resolution N.A.D. 1983 HARN State Plane Florida West FIPS 0902 (U.S. Survey Feet)