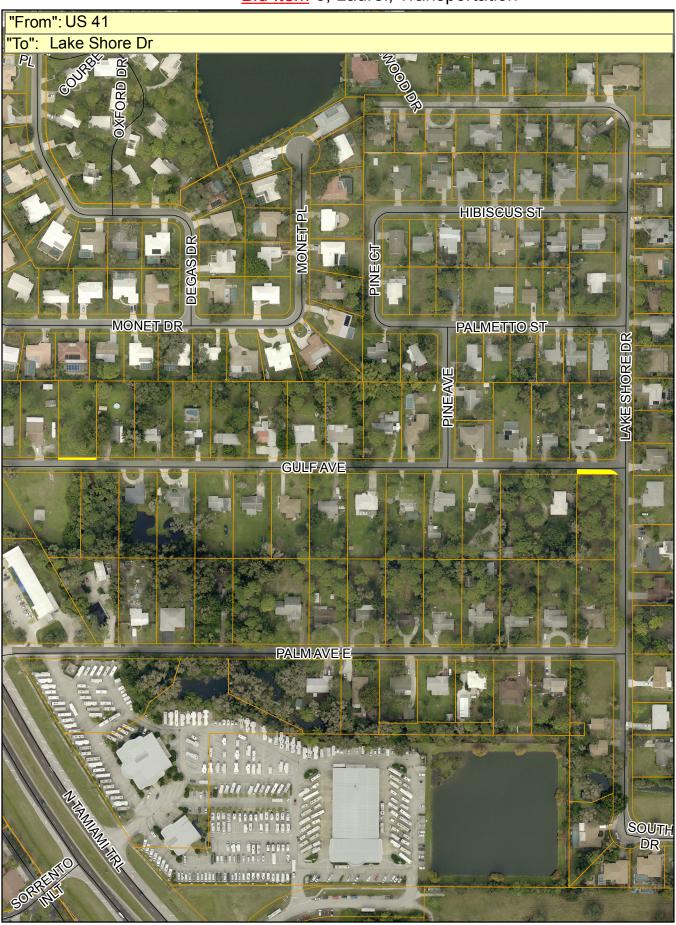

Asset ID S0804 Asset Name Gulf Ave FacID MA\_07012013\_001112 Zone 5 GIS Acres 0.04 Bid Item 5, Laurel, Transportation

Aerial Imagery Provided by Pictometry International: Sarasota County, FL January 2015 4\* Resolution N.A.D. 1983 HARN State Plane Florida West FIPS 0902 (U.S. Survey Feet)