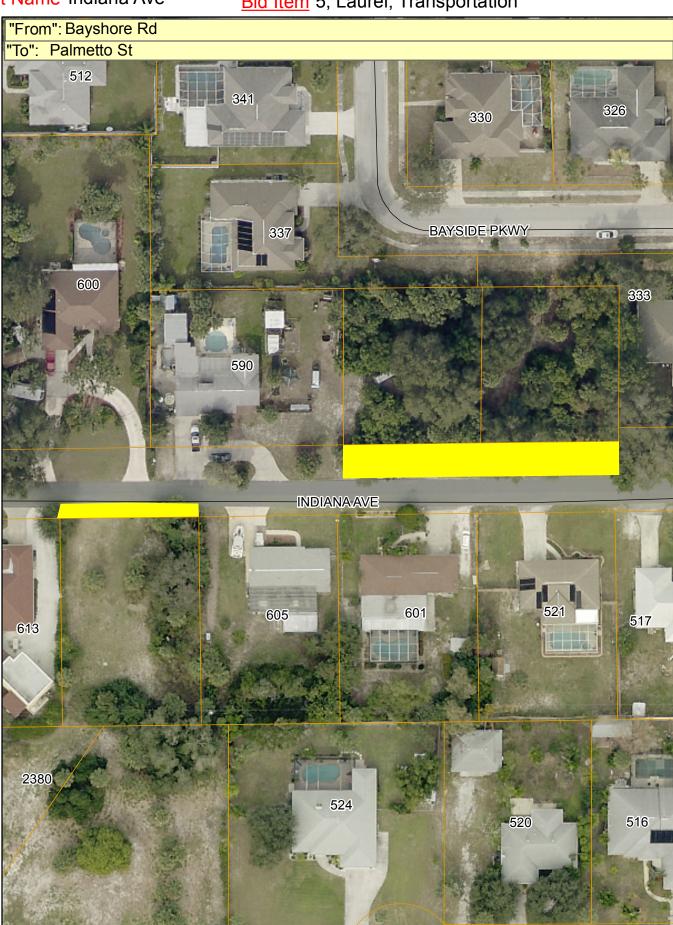

Asset ID S0815 Asset Name Indiana Ave FacID MA\_07012013\_001124 Zone 5 GIS Acres 0.13 Bid Item 5, Laurel, Transportation

Aerial Imagery Provided by Pictometry International: Sarasota County, FL January 2015 4\* Resolution N.A.D. 1983 HARN State Plane Florida West FIPS 0902 (U.S. Survey Feet)