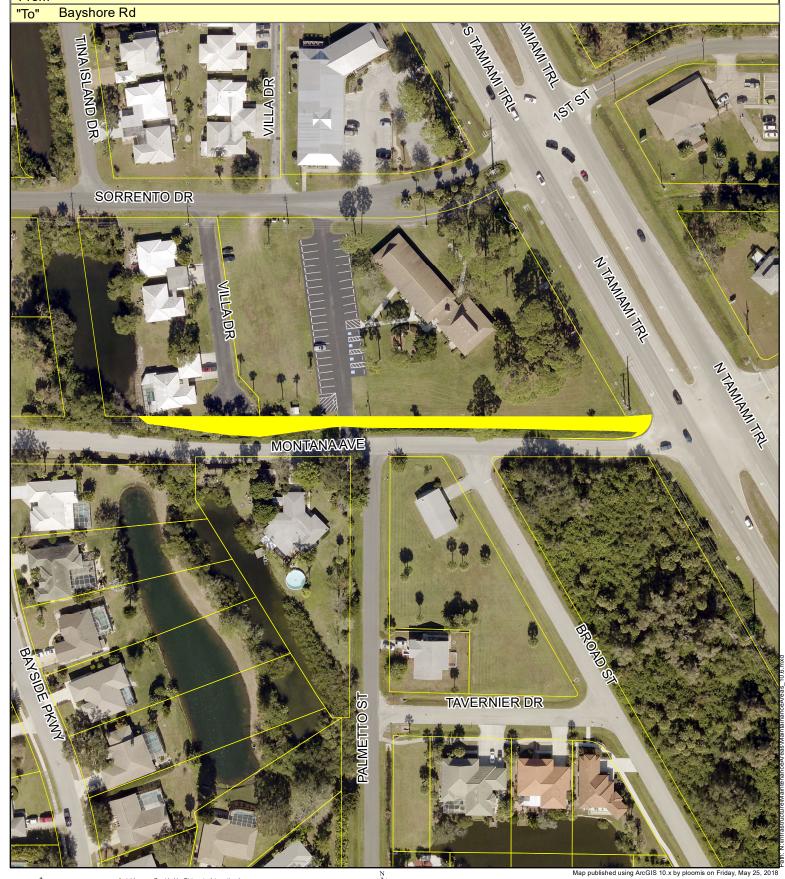

## Asset ID S0817

"From" US 41

I / FaciD

FacID MA\_07012013\_001127 Zone 5

Asset Name Montana Ave

Bid Item 5B, Laurel, Transportation

Aerial Imagery Provided by Pictometry International: Sarasola County, FL Jamuary 2018 4\* Resolution N.A.D. 1983 HARN State Plane Florida West FIPS 0902 (U.S. Survey Feet)