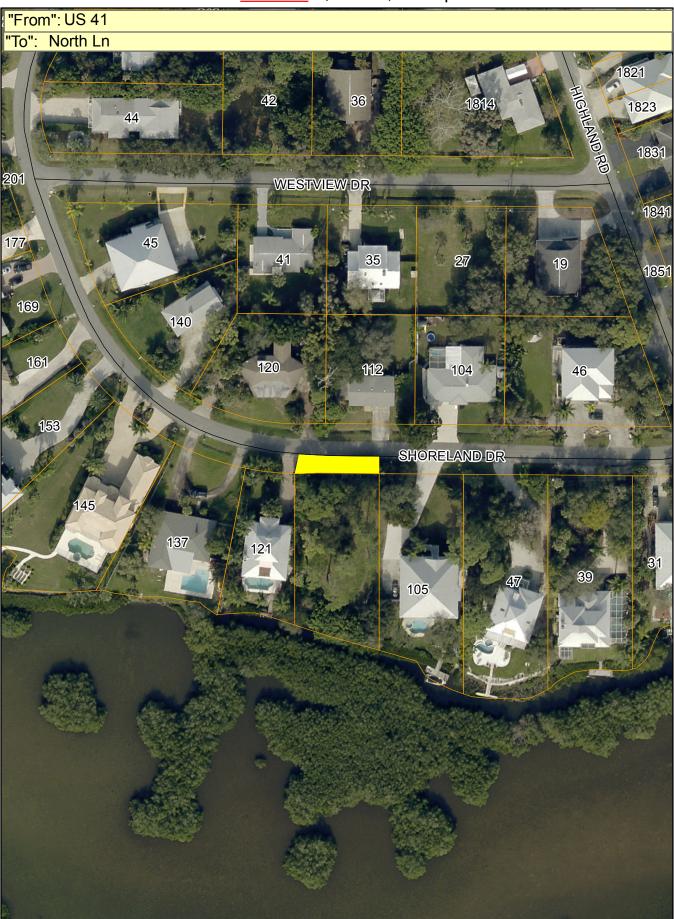

Asset ID S0818 FacID MA\_07012013\_001128 Zone 5 GIS Acres 0.03 Asset Name Shoreland Dr Bid Item 5, Laurel, Transportation

Aerial Imagery Provided by Pictometry International: Sarasota County, FL January 2015 4\* Resolution N.A.D. 1983 HARN State Plane Florida West FIPS 0902 (U.S. Survey Feet)