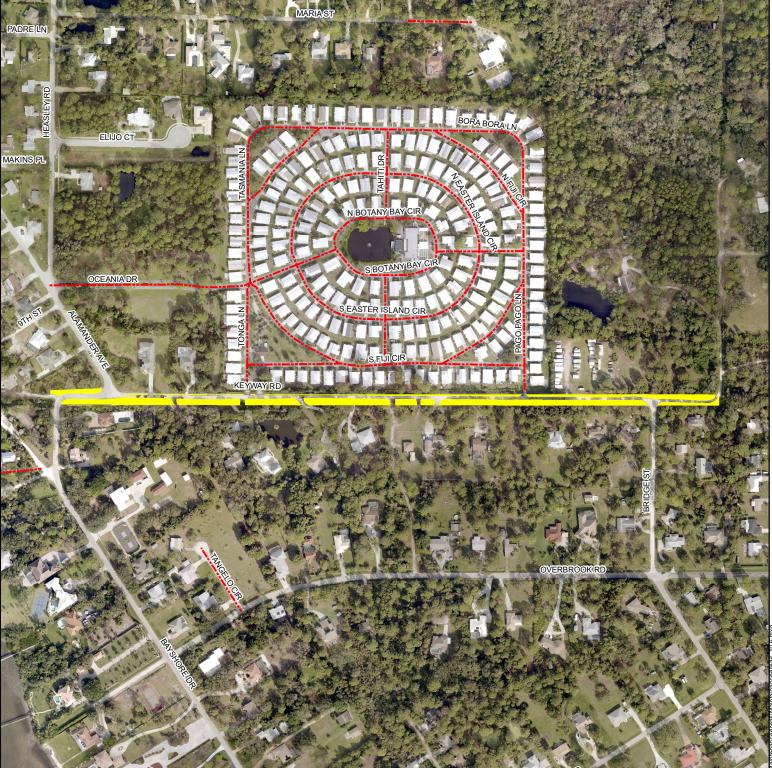

## Asset ID S0834

Asset Name Keyway Rd

## FacID MA\_11092016\_016513 Zone 5 1.93 **GIS Acres** Bid Item 2, Englewood North, Transportation

"From" Bayshore Dr

Aerial Imagery Provided by Pictometry International: Sarasola County, FL Jamuary 2018 4\* Resolution N.A.D. 1983 HARN State Plane Florida West FIPS 0902 (U.S. Survey Feet)

0.05

Map published using ArcGIS 10.x by ploomis on Friday, March 23, 201

0.2 Miles This map is produced from Sarasota County GIS, and is representative information only. The County does not warranty, guarantee, or assume any responsibility for geographic information completeness and/or accuracy. This map should not be used as guide for navigation Copyright © SCGIS 2018