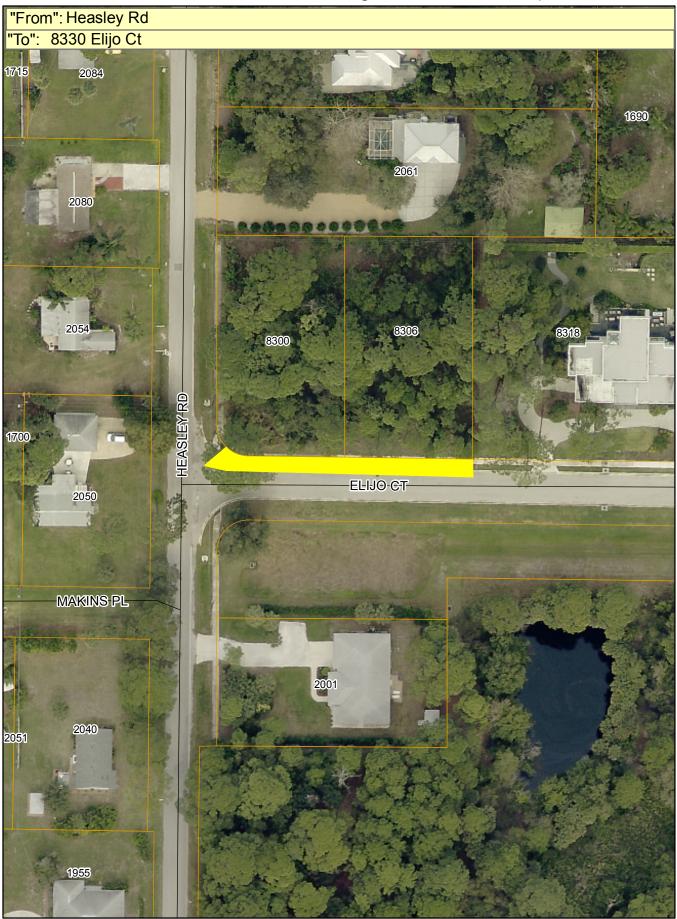

Asset ID S0896 Asset Name Elijo Ct

## FacID MA\_07012013\_002042 Zone 5 GIS Acres 0.06 Bid Item 2, Englewood North, Transportation

Aerial Imagery Provided by Pictometry International: Sarasota County, FL January 2015 4\* Resolution N.A.D. 1983 HARN State Plane Florida West FIPS 0902 (U.S. Survey Feet)

50

This map is produced from Sarasota County GIS, and is representative information only. The County does not warrantee, guarantee, or assume any responsibility for geographic information completeness and/or accuracy. This map should not be used as guide for navigation. Copyright © SCGIS 2017