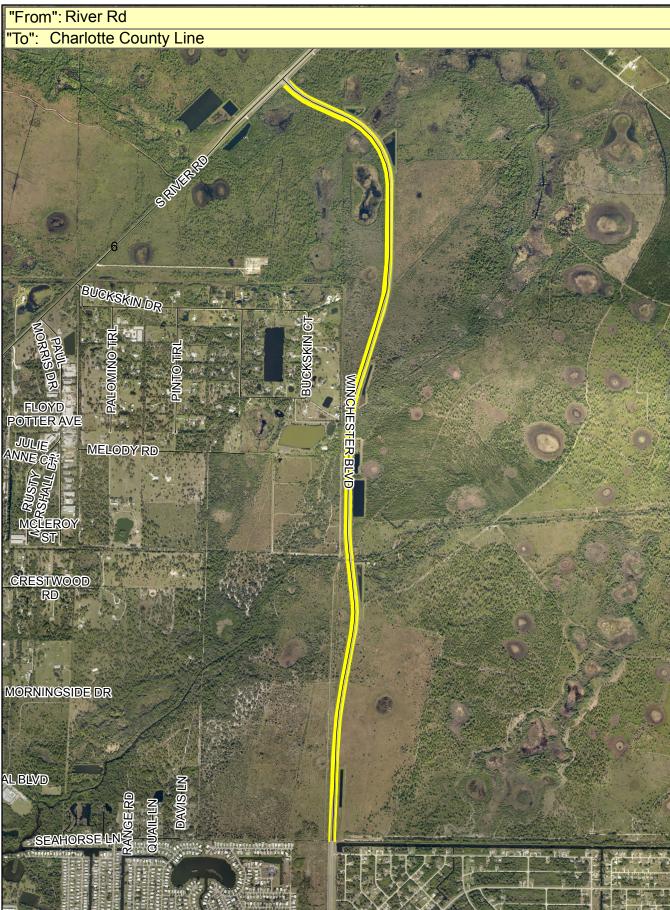

Asset ID S0124FacID MA\_07012013\_000149Zone 6GIS Acres 44.7Asset Name Winchester BlvdBid Item7, Winchester Blvd, Transportation

Aerial Imagery Provided by Pictometry International: Sarasota County, FL January 2015 4\* Resolution N.A.D. 1983 HARN State Plane Florida West FIPS 0902 (U.S. Survey Feet)