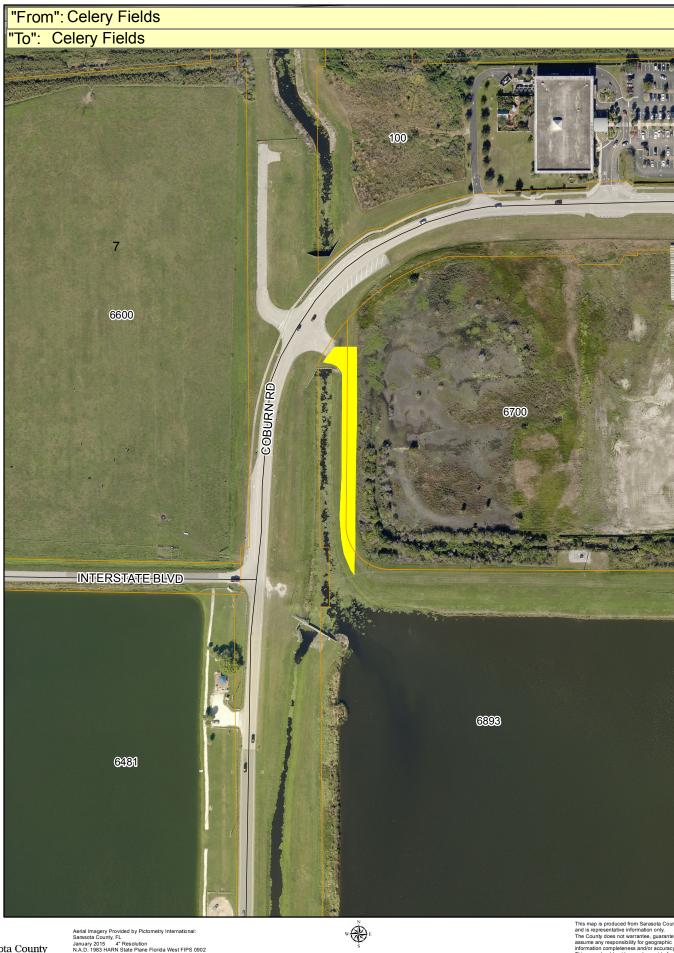

Asset ID CF0002 FacID MA\_07012013\_001887 Zone 7 GIS Acres 0.4 Bid Item 1, Flat, Stormwater Asset Name B 2 Flat

ery Provided by Pictometry International Aenai imagery Provided by Pictometry International: Sarasota County, FL January 2015 4\* Resolution N.A.D. 1983 HARN State Plane Florida West FIPS 0902 (U.S. Survey Feet)