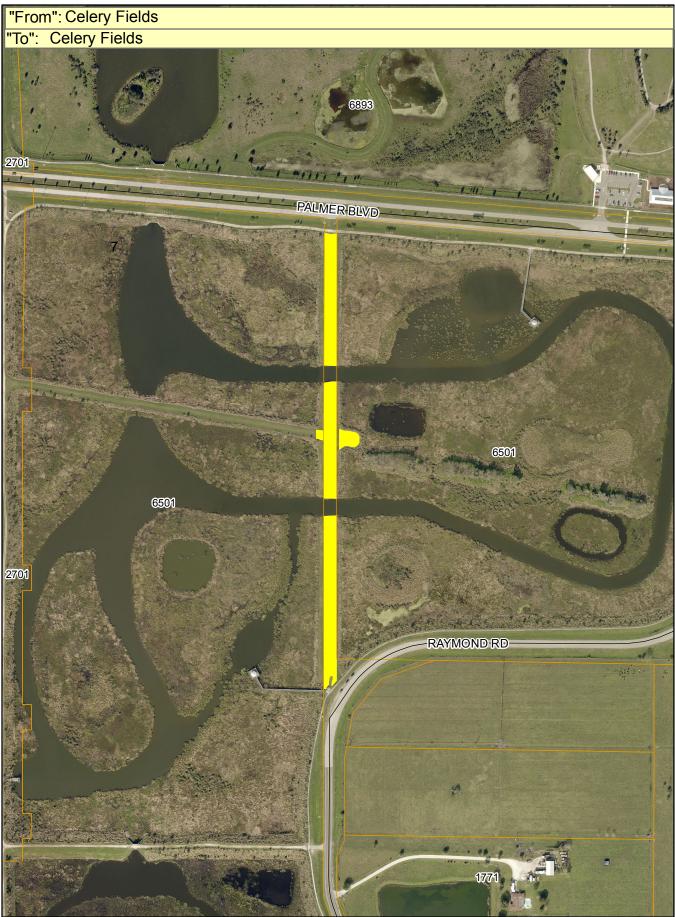

Asset IDCF0019FacIDMA\_07012013\_002527Zone 7GIS Acres 2.09Asset NameB 22 ncsFlatBid Item1, Flat, Stormwater

Aerial Imagery Provided by Pictometry International: Sarasota County, FL January 2015 4\* Resolution N.A.D. 1983 HARN State Plane Florida West FIPS 0902 (U.S. Survey Feet)