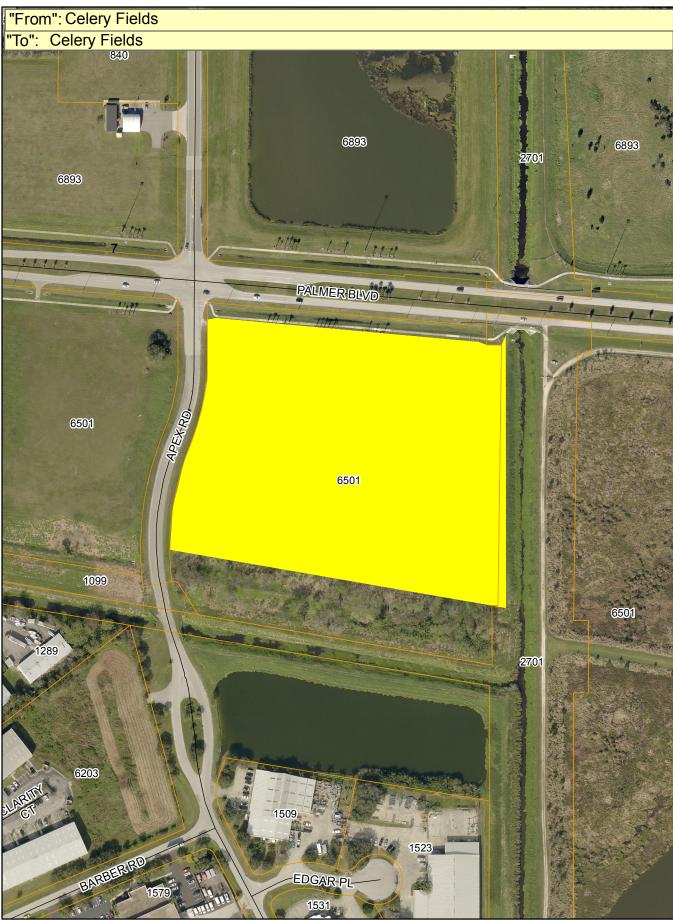

Asset ID CF0052 FacID MA\_07012013\_001964 Zone 7 GIS Acres 10.23 Asset Name ROW 6 SE Quad Parcel Bid Item 2, ROW, Transportation

Aerial Imagery Provided by Pictometry International: Sarasota County, FL January 2015 4\* Resolution N.A.D. 1983 HARN State Plane Florida West FIPS 0902 (U.S. Survey Feet)