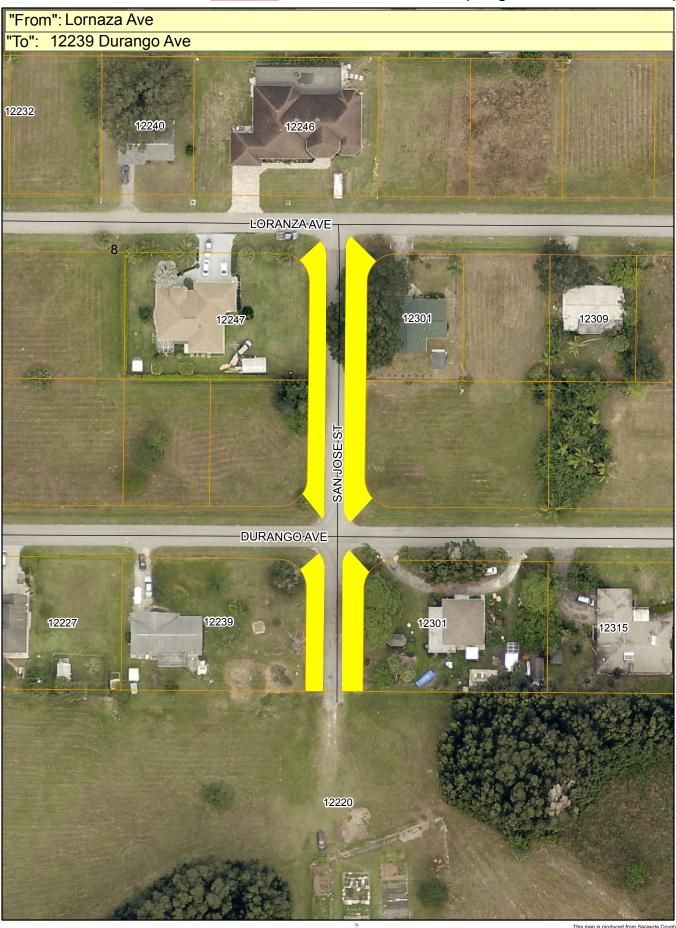

Asset ID S0360 FacID MA\_07012013\_000652 Zone 8 GIS Acres 0.27 Asset Name San Jose St Bid Item 16B, Warm Mineral Springs Residential, Transporta\*

Aerial Imagery Provided by Pictometry International: Sarasota County, FL January 2015 4\* Resolution N.A.D. 1983 HARN State Plane Florida West FIPS 0902 (U.S. Survey Feet)