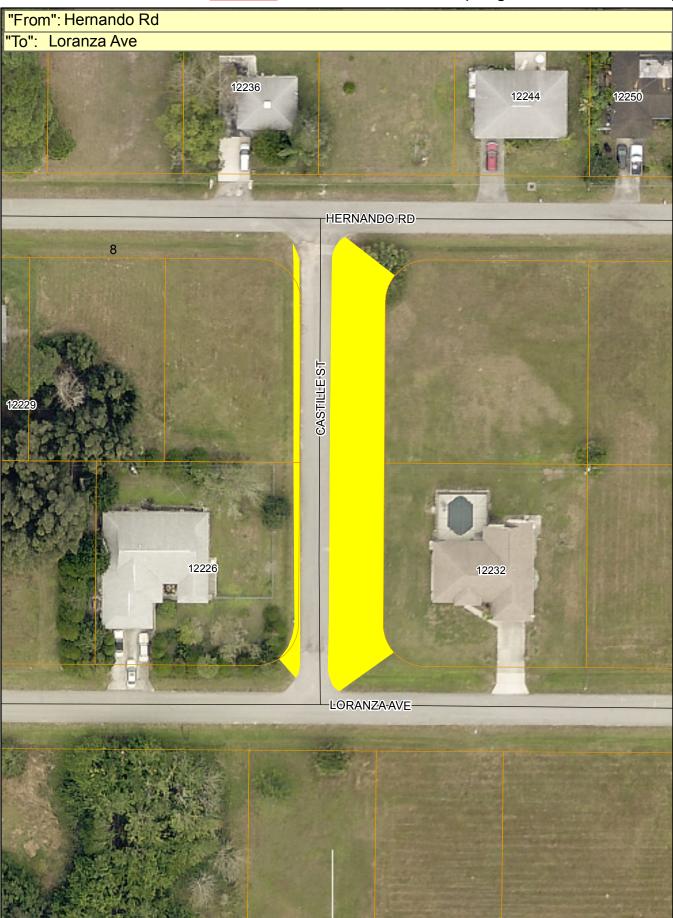

Asset IDS0361FacID MA\_07012013\_000651Zone 8GIS Acres 0.21Asset NameCastille StBid Item16B, Warm Mineral Springs Residential, Transporta\*

Aerial Imagery Provided by Pictometry International: Sarasota County, FL January 2015 4\* Resolution N.A.D. 1983 HARN State Plane Florida West FIPS 0902 (U.S. Survey Feet)