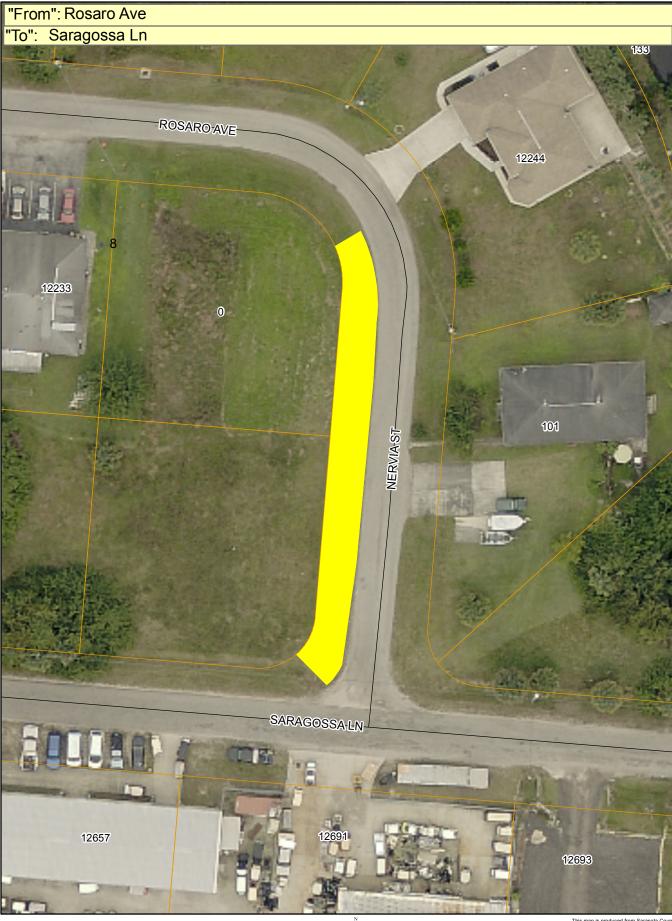

Asset ID S0392 FacID MA\_07012013\_000683 Zone 8 GIS Acres 0.07 Asset Name Nervia St Bid Item 16B, Warm Mineral Springs Residential, Transporta\*

Aerial Imagery Provided by Pictometry International: Sarasota County, FL January 2015 4\* Resolution N.A.D. 1983 HARN State Plane Florida West FIPS 0902 (U.S. Survey Feet) W S S