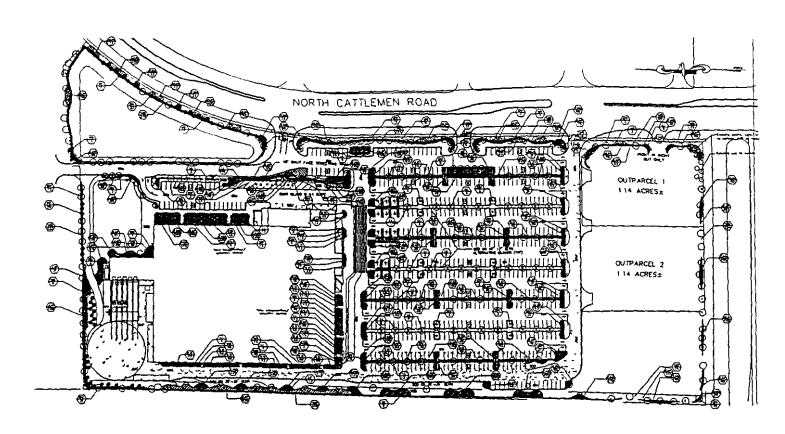

- Fruitville Road shall be the street for purposes of defining and establishing front yards adjacent thereto which shall not contain loading, storage, or refuse areas, but may contain an on-site sign. Said sign(s) may be allowed within the landscape buffer and shall be limited to a monument sign with one or two faces not to exceed fifty (50) square feet per face and a height of eight feet measured from the crown of the road or finished grade of the land adjacent to the building, whichever is greater. Parcels displaying a monument sign shall be restricted to one wall sign not to exceed fifty (50) square feet.
- The subject parcel shall provide a buffer per Section 13 14, buffer K, along the drainage rightof-way
- Landscape buffering for the CHI outparcels (Outparcels 1, 2, and Pond No 3), located west of North Cattlemen Road and north of Fruitville Road, shall be consistent with the General Landscape Plan, attached as Exhibit C. Additionally, should development commence on the adjacent 15 3 acre ± PCD (General Retail) parcel prior to the initiation of development on the CHI outparcels, the installation of the requisite landscaping shall be required concurrent with the development of the PCD parcel.

# EXHIBITC GENERALIJANDSCAPEPLANIKORCHKOUTPARCELSINO I NO PLANDPONDNO 3

| SAME LANGE CO. |     |          |                                                                                                                                                                                                                                                                                                                                                                                                                                                                                                                                                                                                                                                                                                                                                                                                                                                                                                                                                                                                                                                                                                                                                                                                                                                                                                                                                                                                                                                                                                                                                                                                                                                                                                                                                                                                                                                                                                                                                                                                                                                                                                                                |                    |                                         |               |             |                    |                                                                           |                                                               |                       |
|----------------|-----|----------|--------------------------------------------------------------------------------------------------------------------------------------------------------------------------------------------------------------------------------------------------------------------------------------------------------------------------------------------------------------------------------------------------------------------------------------------------------------------------------------------------------------------------------------------------------------------------------------------------------------------------------------------------------------------------------------------------------------------------------------------------------------------------------------------------------------------------------------------------------------------------------------------------------------------------------------------------------------------------------------------------------------------------------------------------------------------------------------------------------------------------------------------------------------------------------------------------------------------------------------------------------------------------------------------------------------------------------------------------------------------------------------------------------------------------------------------------------------------------------------------------------------------------------------------------------------------------------------------------------------------------------------------------------------------------------------------------------------------------------------------------------------------------------------------------------------------------------------------------------------------------------------------------------------------------------------------------------------------------------------------------------------------------------------------------------------------------------------------------------------------------------|--------------------|-----------------------------------------|---------------|-------------|--------------------|---------------------------------------------------------------------------|---------------------------------------------------------------|-----------------------|
| <u> </u>       | -17 | <u> </u> | September Physics                                                                                                                                                                                                                                                                                                                                                                                                                                                                                                                                                                                                                                                                                                                                                                                                                                                                                                                                                                                                                                                                                                                                                                                                                                                                                                                                                                                                                                                                                                                                                                                                                                                                                                                                                                                                                                                                                                                                                                                                                                                                                                              | Common Name        | Stafferman                              | *****         | 37-4-1      | 92                 | Scalings Have                                                             | Correct Name                                                  | Sign Florence         |
| $\odot$        | ••  | 172      | بحنجة بمنعة                                                                                                                                                                                                                                                                                                                                                                                                                                                                                                                                                                                                                                                                                                                                                                                                                                                                                                                                                                                                                                                                                                                                                                                                                                                                                                                                                                                                                                                                                                                                                                                                                                                                                                                                                                                                                                                                                                                                                                                                                                                                                                                    | the day            | H-HF-F-F-M-FCF                          | 0             | 2           | 75<br>25           | Construction safety                                                       | Comm Lity<br>Sall Last Puberparys                             | 43. 24° = 24          |
| $\odot$        | u   | 13       | Lagrander bedegt                                                                                                                                                                                                                                                                                                                                                                                                                                                                                                                                                                                                                                                                                                                                                                                                                                                                                                                                                                                                                                                                                                                                                                                                                                                                                                                                                                                                                                                                                                                                                                                                                                                                                                                                                                                                                                                                                                                                                                                                                                                                                                               | Crops Nyths        | 16 16' 2 Some way, \$' 43.              | 0             | <b>**</b>   | 1875<br>130        | Therein properties<br>Proception amplifying                               | Mayreyer<br>Padrawyer                                         | gt 24 = 24 36 mm      |
| ତ୍ର            | 4   | •        | متهلهم بمجلسوال                                                                                                                                                                                                                                                                                                                                                                                                                                                                                                                                                                                                                                                                                                                                                                                                                                                                                                                                                                                                                                                                                                                                                                                                                                                                                                                                                                                                                                                                                                                                                                                                                                                                                                                                                                                                                                                                                                                                                                                                                                                                                                                | Uqueton Pres       | 10-12" r 6-16" milli-trust, 3 trust min | 0             | 55<br>55    | 7785<br>1425<br>40 | atong "Name Chapt<br>Sign agreement years<br>Heapthologist Institut Alber | Hard Grant tours<br>Court Yanden Hody<br>Doort Index Hoodiges | AFT W                 |
| <b>%</b><br>⊙  | ~   | יי       | Promis spetyties                                                                                                                                                                                                                                                                                                                                                                                                                                                                                                                                                                                                                                                                                                                                                                                                                                                                                                                                                                                                                                                                                                                                                                                                                                                                                                                                                                                                                                                                                                                                                                                                                                                                                                                                                                                                                                                                                                                                                                                                                                                                                                               | terriped Boss Palm | Car Second                              | CHIHIII)      | بندر<br>دود | 4-1                | Lordan Call Hand                                                          | "Cold Stand" (proper<br>April                                 | £2.15 + 18" 34-38" +4 |
| Ō              | •   | 32       | See alternate                                                                                                                                                                                                                                                                                                                                                                                                                                                                                                                                                                                                                                                                                                                                                                                                                                                                                                                                                                                                                                                                                                                                                                                                                                                                                                                                                                                                                                                                                                                                                                                                                                                                                                                                                                                                                                                                                                                                                                                                                                                                                                                  | (                  | 12- 14 . *                              | anns<br>anima | Syet.       | 477                | Bargaratus speciality Days?<br>Zaros parais                               | Down Barganottes<br>County                                    |                       |
| $\odot$        | -   | 131      | Sample of the Sa |                    | 16- 24 a.s. straight, hours             |               | M/m 903     | 903                | proposition of the same                                                   | مين جين                                                       |                       |