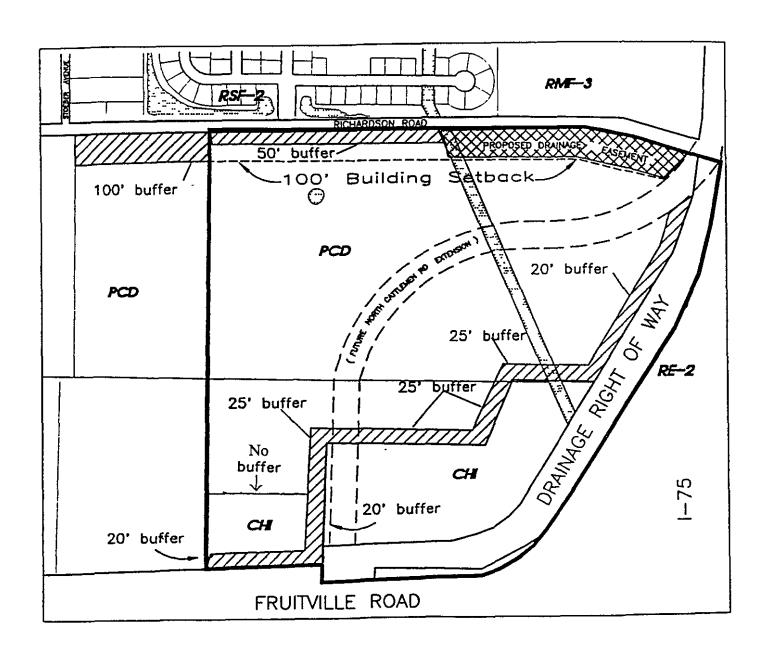

- Fruitville Road shall be the street for purposes of defining and establishing front yards adjacent thereto which shall not contain loading, storage, or refuse areas, but may contain an on-site sign. Said sign(s) may be allowed within the landscape buffer and shall be limited to a monument sign with one or two faces not to exceed fifty (50) square feet per face and a height of eight feet measured from the crown of the road or finished grade of the land adjacent to the building, whichever is greater. Parcels displaying a monument sign shall be restricted to one wall sign not to exceed fifty (50) square feet.
- The subject parcel shall provide a buffer per Section 13 14, buffer K, along the drainage rightof-way
- Landscape buffering for the CHI outparcels (Outparcels 1, 2, and Pond No 3), located west of North Cattlemen Road and north of Fruitville Road, shall be consistent with the General Landscape Plan, attached as Exhibit C. Additionally, should development commence on the adjacent 15 3 acre ± PCD (General Retail) parcel prior to the initiation of development on the CHI outparcels, the installation of the requisite landscaping shall be required concurrent with the development of the PCD parcel.

### **PCD Parcel**

- All development on the subject parcel (i e. preliminary plans, site and development plans, final plats, and construction plans) shall comply with the Development Order for the Gateway to Sarasota DRI, as may be amended
- All development shall be consistent with the Fruitville Road Corridor Plan and the I-75 Corridor Plan, as may be amended.
- 3. Pursuant to the PCD schedule of district regulations, the Owner is hereby granted modifications to the 100' perimeter buffer requirement as depicted on the Perimeter Buffer Plan attached hereto as Exhibits A and B
- 4. All preliminary plans and/or site and development shall be consistent with the Master Stormwater Management Plan for the Gateway to Sarasota DRI, the Fruitville Road Corridor Plan and the I-75 Corridor Plan, as may be amended
- Access shall be as depicted on the development concept plan adopted as part of the Gateway to Sarasota DRI Development Order. In the event modifications are requested due to parcel development requirements, modifications will be reviewed by, and subject to, the approval of the Public Works Business Center.
- For the PCD Group 2 parcel along North Cattlemen Road, North Cattlemen Road shall be the street for purposes of defining and establishing front yards adjacent thereto which shall not contain loading, storage, or refuse areas, but may contain an on-site sign. Said sign may be allowed within the landscape buffer and shall be limited to a maximum height of eight feet and constructed on the ground with a continuous footing with base of the sign at grade

5

Parcels along Cattlemen Road shall provide a buffer in accordance with Section 13 14 (Buffer K) of the Sarasota County Zoning Ordinance, unless otherwise noted on the General Landscape Plan (attached as Exhibit C)