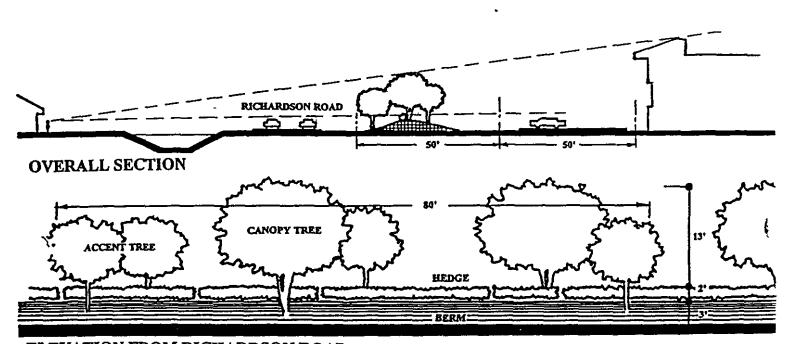

# EXHIBIT B PERIMETER BUFFER PLAN

**ELEVATION FROM RICHARDSON ROAD** 

**DETAIL SECTION** 