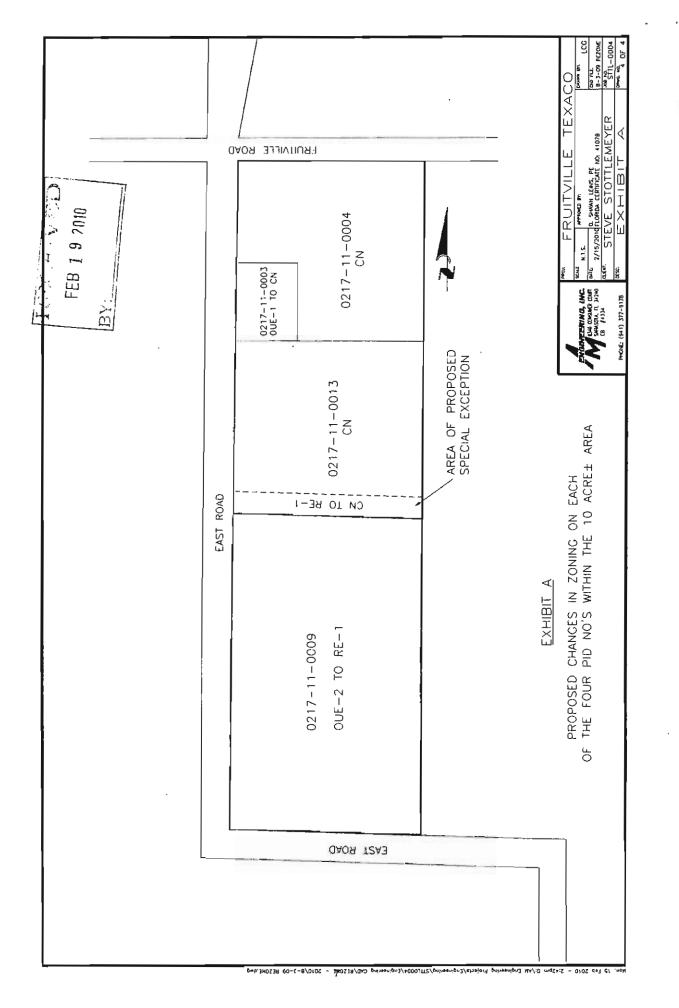

- Development shall take place in substantial accordance with the Development Concept Plan, date-stamped February 19, 2010, for the approximately 9,997.11 square foot area designated for the Off-Site Stormwater and attached hereto as Exhibit "A", except as necessary to comply with the stipulations herein. This does not imply or confer any variances from applicable zoning or land development regulations. The remaining area of the Development Concept Plan is non-binding.
- 2. Access to Fruitville Road shall be limited to right-in/right-out\_or right-out only. The access shall be located no closer than 245 feet east of East Road.
- 3. If the access to Fruitville Road is constructed as a right-in/right-out access, then the developer/owner shall construct an eastbound to southbound right-turn lane at the subject parcel's access on Fruitville Road. The right-turn lane shall be designed in accordance with Indexes 301 and 526 of the Florida Department of Transportation's <u>Roadway and Traffic Design Standards</u>. The improvements shall be included in the construction plans for the development.
- 4. The Master Surface Water Management Plan shall be consistent with the Phillippi Creek Basin Master Plan.
- 5. All stormwater treatment shall be open and above ground.
- 6. All trees designated by Resource Protection staff as Grand Trees shall be preserved, unless it is determined by staff that the tree(s) may adversely affect the public's health, safety, and welfare.
  - C. This Resolution shall take effect immediately upon its adoption.