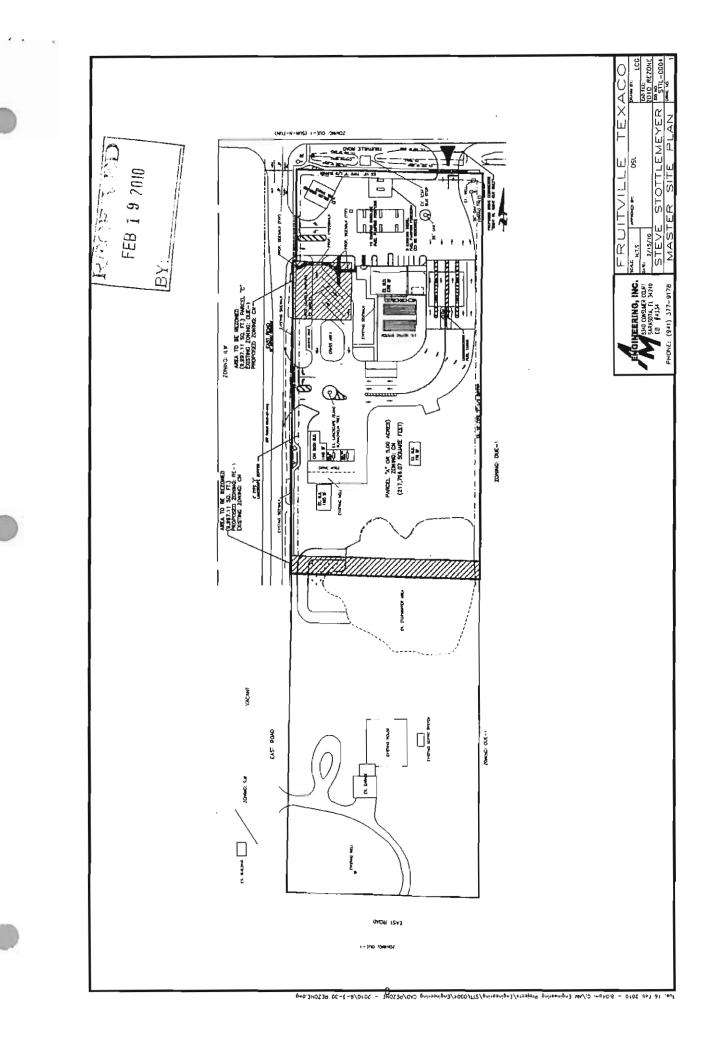

- Development shall take place in substantial accordance with the Development Concept Plan, date-stamped February 19, 2010, for the approximately 9,997.11 square foot area designated for the Off-Site Stormwater and attached hereto as Exhibit "A", except as necessary to comply with the stipulations herein. This does not imply or confer any variances from applicable zoning or land development regulations. The remaining area of the Development Concept Plan is non-binding.
- 2. Access to Fruitville Road shall be limited to right-in/right-out\_or right-out only. The access shall be located no closer than 245 feet east of East Road.
- 3. If the access to Fruitville Road is constructed as a right-in/right-out access, then the developer/owner shall construct an eastbound to southbound right-turn lane at the subject parcel's access on Fruitville Road. The right-turn lane shall be designed in accordance with Indexes 301 and 526 of the Florida Department of Transportation's <u>Roadway and Traffic Design Standards</u>. The improvements shall be included in the construction plans for the development.
- 4. The Master Surface Water Management Plan shall be consistent with the Phillippi Creek Basin Master Plan.
- 5. All stormwater treatment shall be open and above ground.
- 6. All trees designated by Resource Protection staff as Grand Trees shall be preserved, unless it is determined by staff that the tree(s) may adversely affect the public's health, safety, and welfare.
  - C. This Resolution shall take effect immediately upon its adoption.