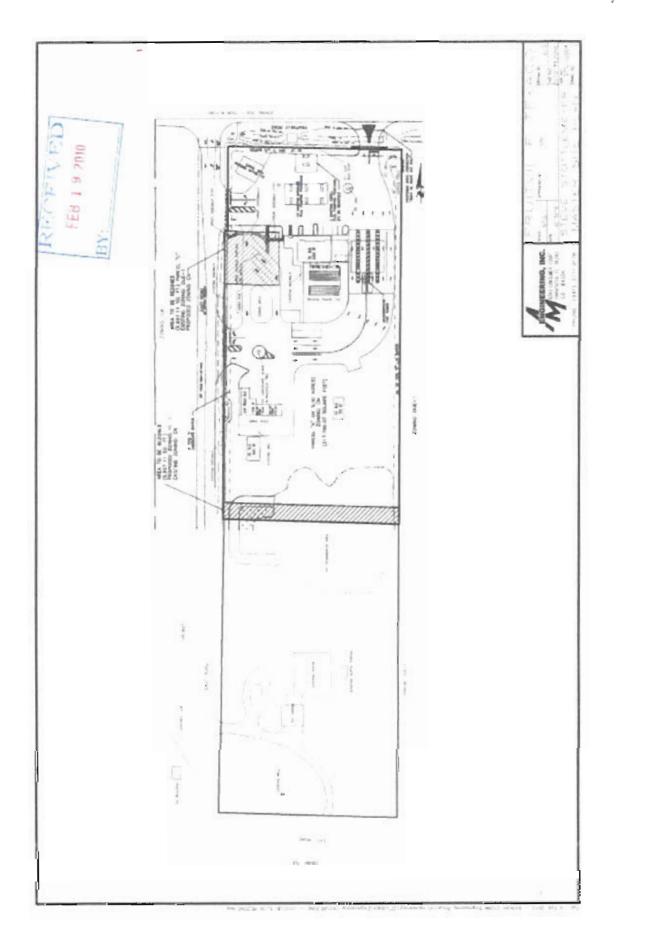

B. Special Exception Petition No. 1692 is hereby granted for the following described property, said property being in Sarasota County, Florida, to-wit:

COMMENCE AT THE SOUTHEAST CORNER OF SAID LOT 15; THENCE ALONG THE SOUTH LINE OF SAID LOT 15, N.88°15'52"W., 325.00 FEET TO THE SOUTH WEST CORNER OF SAID LOT 15; THENCE ALONG THE WEST LINE OF SAID LOT 15, N.00°21'33"E., 512.20 FEET TO THE SOUTH LINE OF LANDS AS DESCRIBED IN SARASOTA COUNTY ORDINANCE NO. 87-127 FOR A POINT OF BEGINNING OF LAND BEING DESCRIBED; THENCE CONTINUE N.00°21'33"E., 30.77 FEET; THENCE S.88°15'52"E., 325.01 FEET TO THE EAST LINE OF SAID LOT 15; THENCE ALONG SAID EAST LINE, S.00°21'37"W., 30.77 FEET; THENCE N.88°15'52"W., 325.01 FEET TO THE POINT OF BEGINNING AND CONTAINING 9,997.11 SQUARE FEET MORE OR LESS.

- Development shall take place in substantial accordance with the Development Concept Plan, date-stamped February 19, 2010, for the approximately 9,997.11 square foot area designated for the Off-Site Stormwater and attached hereto as Exhibit "A", except as necessary to comply with the stipulations herein. This does not imply or confer any variances from applicable zoning or land development regulations. The remaining area of the Development Concept Plan is non-binding.
- 2. Access to Fruitville Road shall be limited to right-in/right-out\_or right-out only. The access shall be located no closer than 245 feet east of East Road.
- 3. If the access to Fruitville Road is constructed as a right-in/right-out access, then the developer/owner shall construct an eastbound to southbound right-turn lane at the subject parcel's access on Fruitville Road. The right-turn lane shall be designed in accordance with Indexes 301 and 526 of the Florida Department of Transportation's <u>Roadway and Traffic Design Standards</u>. The improvements shall be included in the construction plans for the development.
- 4. The Master Surface Water Management Plan shall be consistent with the Phillippi Creek Basin Master Plan.
- 5. All stormwater treatment shall be open and above ground.
- 6. All trees designated by Resource Protection staff as Grand Trees shall be preserved, unless it is determined by staff that the tree(s) may adversely affect the public's health, safety, and welfare.
  - C. This Resolution shall take effect immediately upon its adoption.