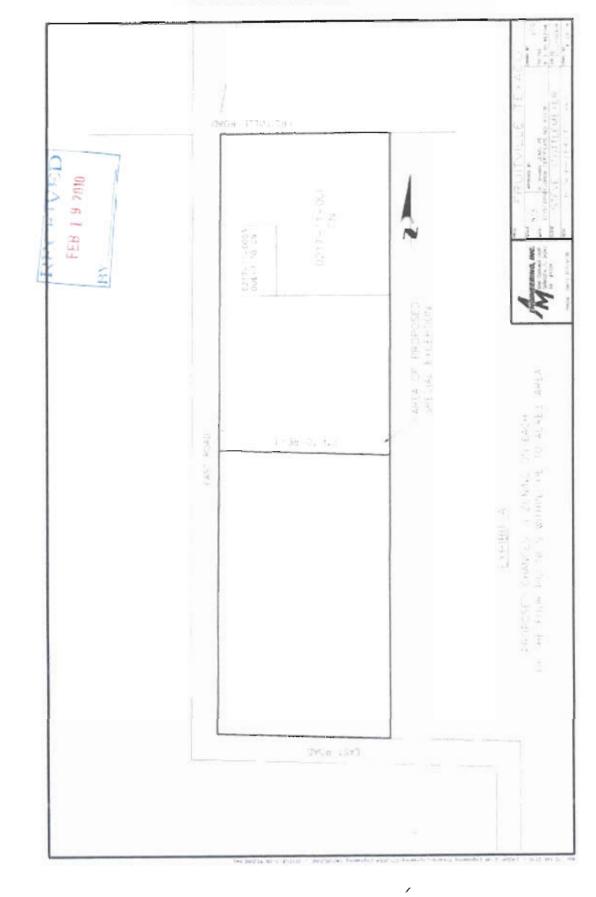

- Development shall take place in substantial accordance with the Development Concept Plan, date-stamped February 19, 2010, for the approximately 9,997.11 square foot area designated for the Off-Site Stormwater and attached hereto as Exhibit "A", except as necessary to comply with the stipulations herein. This does not imply or confer any variances from applicable zoning or land development regulations. The remaining area of the Development Concept Plan is non-binding.
- 2. Access to Fruitville Road shall be limited to right-in/right-out\_or right-out only. The access shall be located no closer than 245 feet east of East Road.
- 3. If the access to Fruitville Road is constructed as a right-in/right-out access, then the developer/owner shall construct an eastbound to southbound right-turn lane at the subject parcel's access on Fruitville Road. The right-turn lane shall be designed in accordance with Indexes 301 and 526 of the Florida Department of Transportation's <u>Roadway and Traffic Design Standards</u>. The improvements shall be included in the construction plans for the development.
- 4. The Master Surface Water Management Plan shall be consistent with the Phillippi Creek Basin Master Plan.
- 5. All stormwater treatment shall be open and above ground.
- 6. All trees designated by Resource Protection staff as Grand Trees shall be preserved, unless it is determined by staff that the tree(s) may adversely affect the public's health, safety, and welfare.
  - C. This Resolution shall take effect immediately upon its adoption.