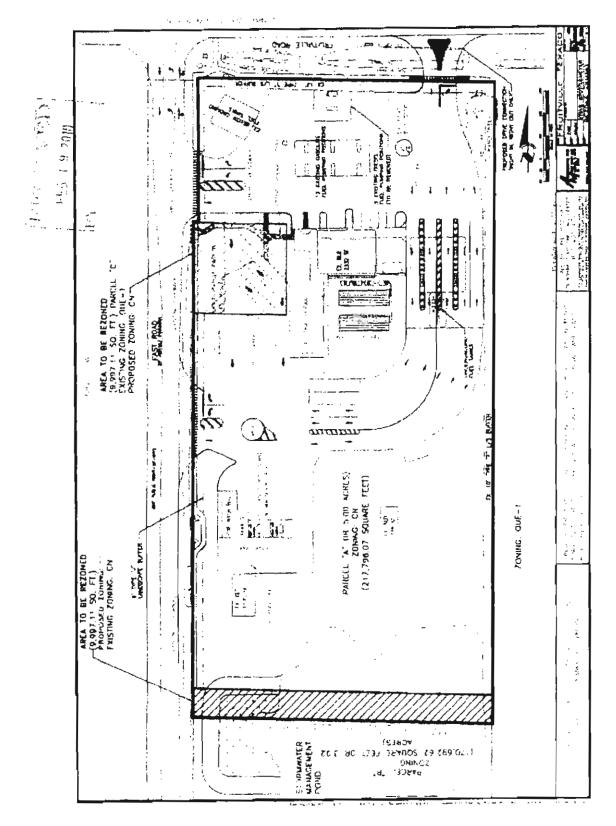

ZONING: OUE-1 (SUN-N-FUN)

-----

4

|                                                                                                            |                                                                                                                                                                                                                                             |                                                                                                                                                                                                                                                                                                  | RECHVED<br>FEB 1 9 2010                                                                                    |
|------------------------------------------------------------------------------------------------------------|---------------------------------------------------------------------------------------------------------------------------------------------------------------------------------------------------------------------------------------------|--------------------------------------------------------------------------------------------------------------------------------------------------------------------------------------------------------------------------------------------------------------------------------------------------|------------------------------------------------------------------------------------------------------------|
|                                                                                                            | SITE DATA;                                                                                                                                                                                                                                  |                                                                                                                                                                                                                                                                                                  | BY:                                                                                                        |
|                                                                                                            | PROPERTY OWNER:<br>STEPHEN W. AND THERESA STOTTLEMEYER<br>65 EAST ROAD<br>SARASOTA, FLORIDA 34240<br>BUSINESS OWNER:<br>STEVE STOTTLEMEYER<br>FRUITVILLE FOOD MART INC.<br>OBA FRUITVILLE TEXACO<br>19 EAST ROAD<br>SARASOTA, FLORIDA 34240 | SURROUNDING LAND USE:<br>NORTH: SUN-N-FUN RESORT<br>SOUTH: AGRICULTURAL LANDS<br>EAST: VACANT AGRICULTURAL<br>WEST: VACANT AGRICULTURAL<br>SURROLNDING ZONING:<br>NORTH: OUE-1<br>SOUTH, OUE-1<br>EAST: OUE-1<br>WEST: ILW                                                                       | ANDS                                                                                                       |
|                                                                                                            | TOTAL SITE AREA:<br>9.0 ACRESt                                                                                                                                                                                                              | HABITAT.<br>NONE - DEVELOPED FEATURES                                                                                                                                                                                                                                                            |                                                                                                            |
| 0217-11-<br>EXISTING ZONING<br>CN (COMM<br>OUE-2 (O<br>FUTURE LANC US<br>THE FUTUR<br>SEMI RURA<br>ENCLAVE | PID NUMBERS:<br>0217-11-0004, 0217-11-0008, 0217-11-0013,<br>0217-11-0009.                                                                                                                                                                  | ROADWAYS:<br>PUBLIC ROADWAYS                                                                                                                                                                                                                                                                     |                                                                                                            |
|                                                                                                            | EXISTING ZONING:<br>CN (COMMERCIAL NEIGHBORHOOD)<br>OUE-2 (OPEN USE ESTATE - 1 UNIT PER 2 ACRES)<br>FUTURE LAND USE<br>THE FUTURE LAND USE MAP DESIGNATES THIS PARCEL<br>SEMI RURAL AND IT IS CONSIDERED A COMMERCIAL                       | PARKING SPACES: IN CN AREA<br>EXISTING PARKING:<br>8 STANDARD SPACES (9'*18')<br>2 HANDICAP SPACES (12'*18')<br>(3 EXISTING SPACES TO BE REI<br>ENTRANCE TO PROPOSED 16<br>5 PROPOSED SPACES (10'*40'<br>TOTAL SPACES AFTER REZDNE:<br>(1 EX. LOADING ZONE REMOVED<br>REPLACED IN NEW PARKING AI | SPACES)<br>- LARGE VEHICLES)<br>12 SPACES<br>5 FOR NEW PARKING-                                            |
|                                                                                                            | REOUEST TO REZONE .22 ACRES FROM CN TO RE-1<br>AND .22 ACRES FROM OUE-1 TO CN TO ALLOW A 5 SPACE<br>PARKING LOT AND RIGHT IN/RIGHT OUT ONTO FRUITVILLE RD.<br>4.0 ACRES FROM OUE-2 TO RE-1                                                  | OPEN SPACE:<br>REOUIRED: NA<br>PROVIDED: 2.24± Ac.                                                                                                                                                                                                                                               |                                                                                                            |
|                                                                                                            | PROPOSED SPECIAL EXCEPTION:<br>0.22 ACRES FOR OFF-SITE STORMWATER<br>FLOOD ZONE:                                                                                                                                                            | BUILDING COVERAGE: IN CN AREA<br>TOTAL LOT S.F.: 212,071.54 (:<br>EXISTING BLDG.: 9,720.34 S.I<br>BLDG. COVERAGE: 4,58%                                                                                                                                                                          |                                                                                                            |
|                                                                                                            | FLOOD ZONE "C" PER FEMA MAP 125:44 0160 D<br>DATED: MAY 1. 1984                                                                                                                                                                             | BUILDING HEIGHT: MAXIMUM PERMITTED                                                                                                                                                                                                                                                               | IN CN ZONING: 25                                                                                           |
|                                                                                                            | EXISTING USE:<br>GAS STATION/CAR WASH/STDRMWATER POND/VACANT LAND/<br>SINGLE FAMILY HOME                                                                                                                                                    |                                                                                                                                                                                                                                                                                                  |                                                                                                            |
|                                                                                                            | PREVIOUS REZONE:<br>RZP 87-127 AND RZP 04-D4 (WITHDRAWN)                                                                                                                                                                                    |                                                                                                                                                                                                                                                                                                  |                                                                                                            |
|                                                                                                            | PROPOSED USE: IN CN AREA<br>5 SPACE PARKING LOT AND RIGHT 'N/RICHT OJT ONTO<br>FRUITVILLE ROAD                                                                                                                                              |                                                                                                                                                                                                                                                                                                  | UITVILLE TEXACO                                                                                            |
|                                                                                                            | UTILITIES:<br>WATER - WELL<br>SEWER - SEPTIC                                                                                                                                                                                                | SAUGURA LA ANAL                                                                                                                                                                                                                                                                                  | SHAWNILENS, PE Co Tut   OPEDA CERTIFICATE NO: 41078 8-3-09 REU   E STOTTLEMEYER STIL-00   ITE DATA STIL-02 |