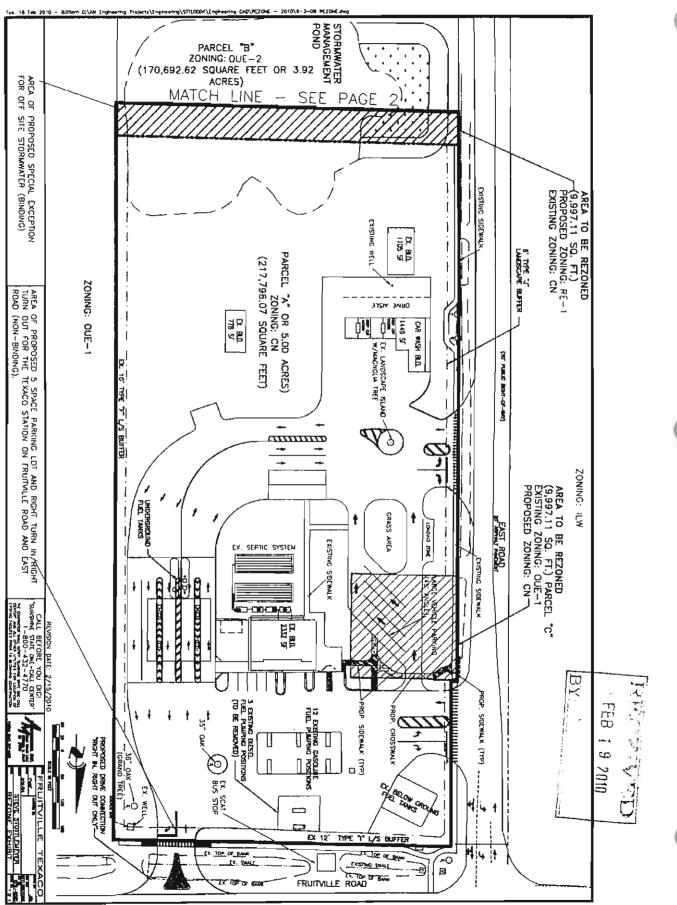

B. Special Exception Petition No. 1692 is hereby granted for the following described property, said property being in Sarasota County, Florida, to-wit:

COMMENCE AT THE SOUTHEAST CORNER OF SAID LOT 15; THENCE ALONG THE SOUTH LINE OF SAID LOT 15, N.88°15'52"W., 325.00 FEET TO THE SOUTH WEST CORNER OF SAID LOT 15; THENCE ALONG THE WEST LINE OF SAID LOT 15, N.00°21'33"E., 512.20 FEET TO THE SOUTH LINE OF LANDS AS DESCRIBED IN SARASOTA COUNTY ORDINANCE NO. 87-127 FOR A POINT OF BEGINNING OF LAND BEING DESCRIBED; THENCE CONTINUE N.00°21'33"E., 30.77 FEET; THENCE S.88°15'52"E., 325.01 FEET TO THE EAST LINE OF SAID LOT 15; THENCE ALONG SAID EAST LINE, S.00°21'37"W., 30.77 FEET; THENCE N.88°15'52"W., 325.01 FEET TO THE POINT OF BEGINNING AND CONTAINING 9,997.11 SQUARE FEET MORE OR LESS.

- Development shall take place in substantial accordance with the Development Concept Plan, date-stamped February 19, 2010, for the approximately 9,997.11 square foot area designated for the Off-Site Stormwater and attached hereto as Exhibit "A", except as necessary to comply with the stipulations herein. This does not imply or confer any variances from applicable zoning or land development regulations. The remaining area of the Development Concept Plan is non-binding.
- 2. Access to Fruitville Road shall be limited to right-in/right-out\_or right-out only. The access shall be located no closer than 245 feet east of East Road.
- 3. If the access to Fruitville Road is constructed as a right-in/right-out access, then the developer/owner shall construct an eastbound to southbound right-turn lane at the subject parcel's access on Fruitville Road. The right-turn lane shall be designed in accordance with Indexes 301 and 526 of the Florida Department of Transportation's <u>Roadway and Traffic Design Standards</u>. The improvements shall be included in the construction plans for the development.
- 4. The Master Surface Water Management Plan shall be consistent with the Phillippi Creek Basin Master Plan.
- 5. All stormwater treatment shall be open and above ground.
- 6. All trees designated by Resource Protection staff as Grand Trees shall be preserved, unless it is determined by staff that the tree(s) may adversely affect the public's health, safety, and welfare.
  - C. This Resolution shall take effect immediately upon its adoption.