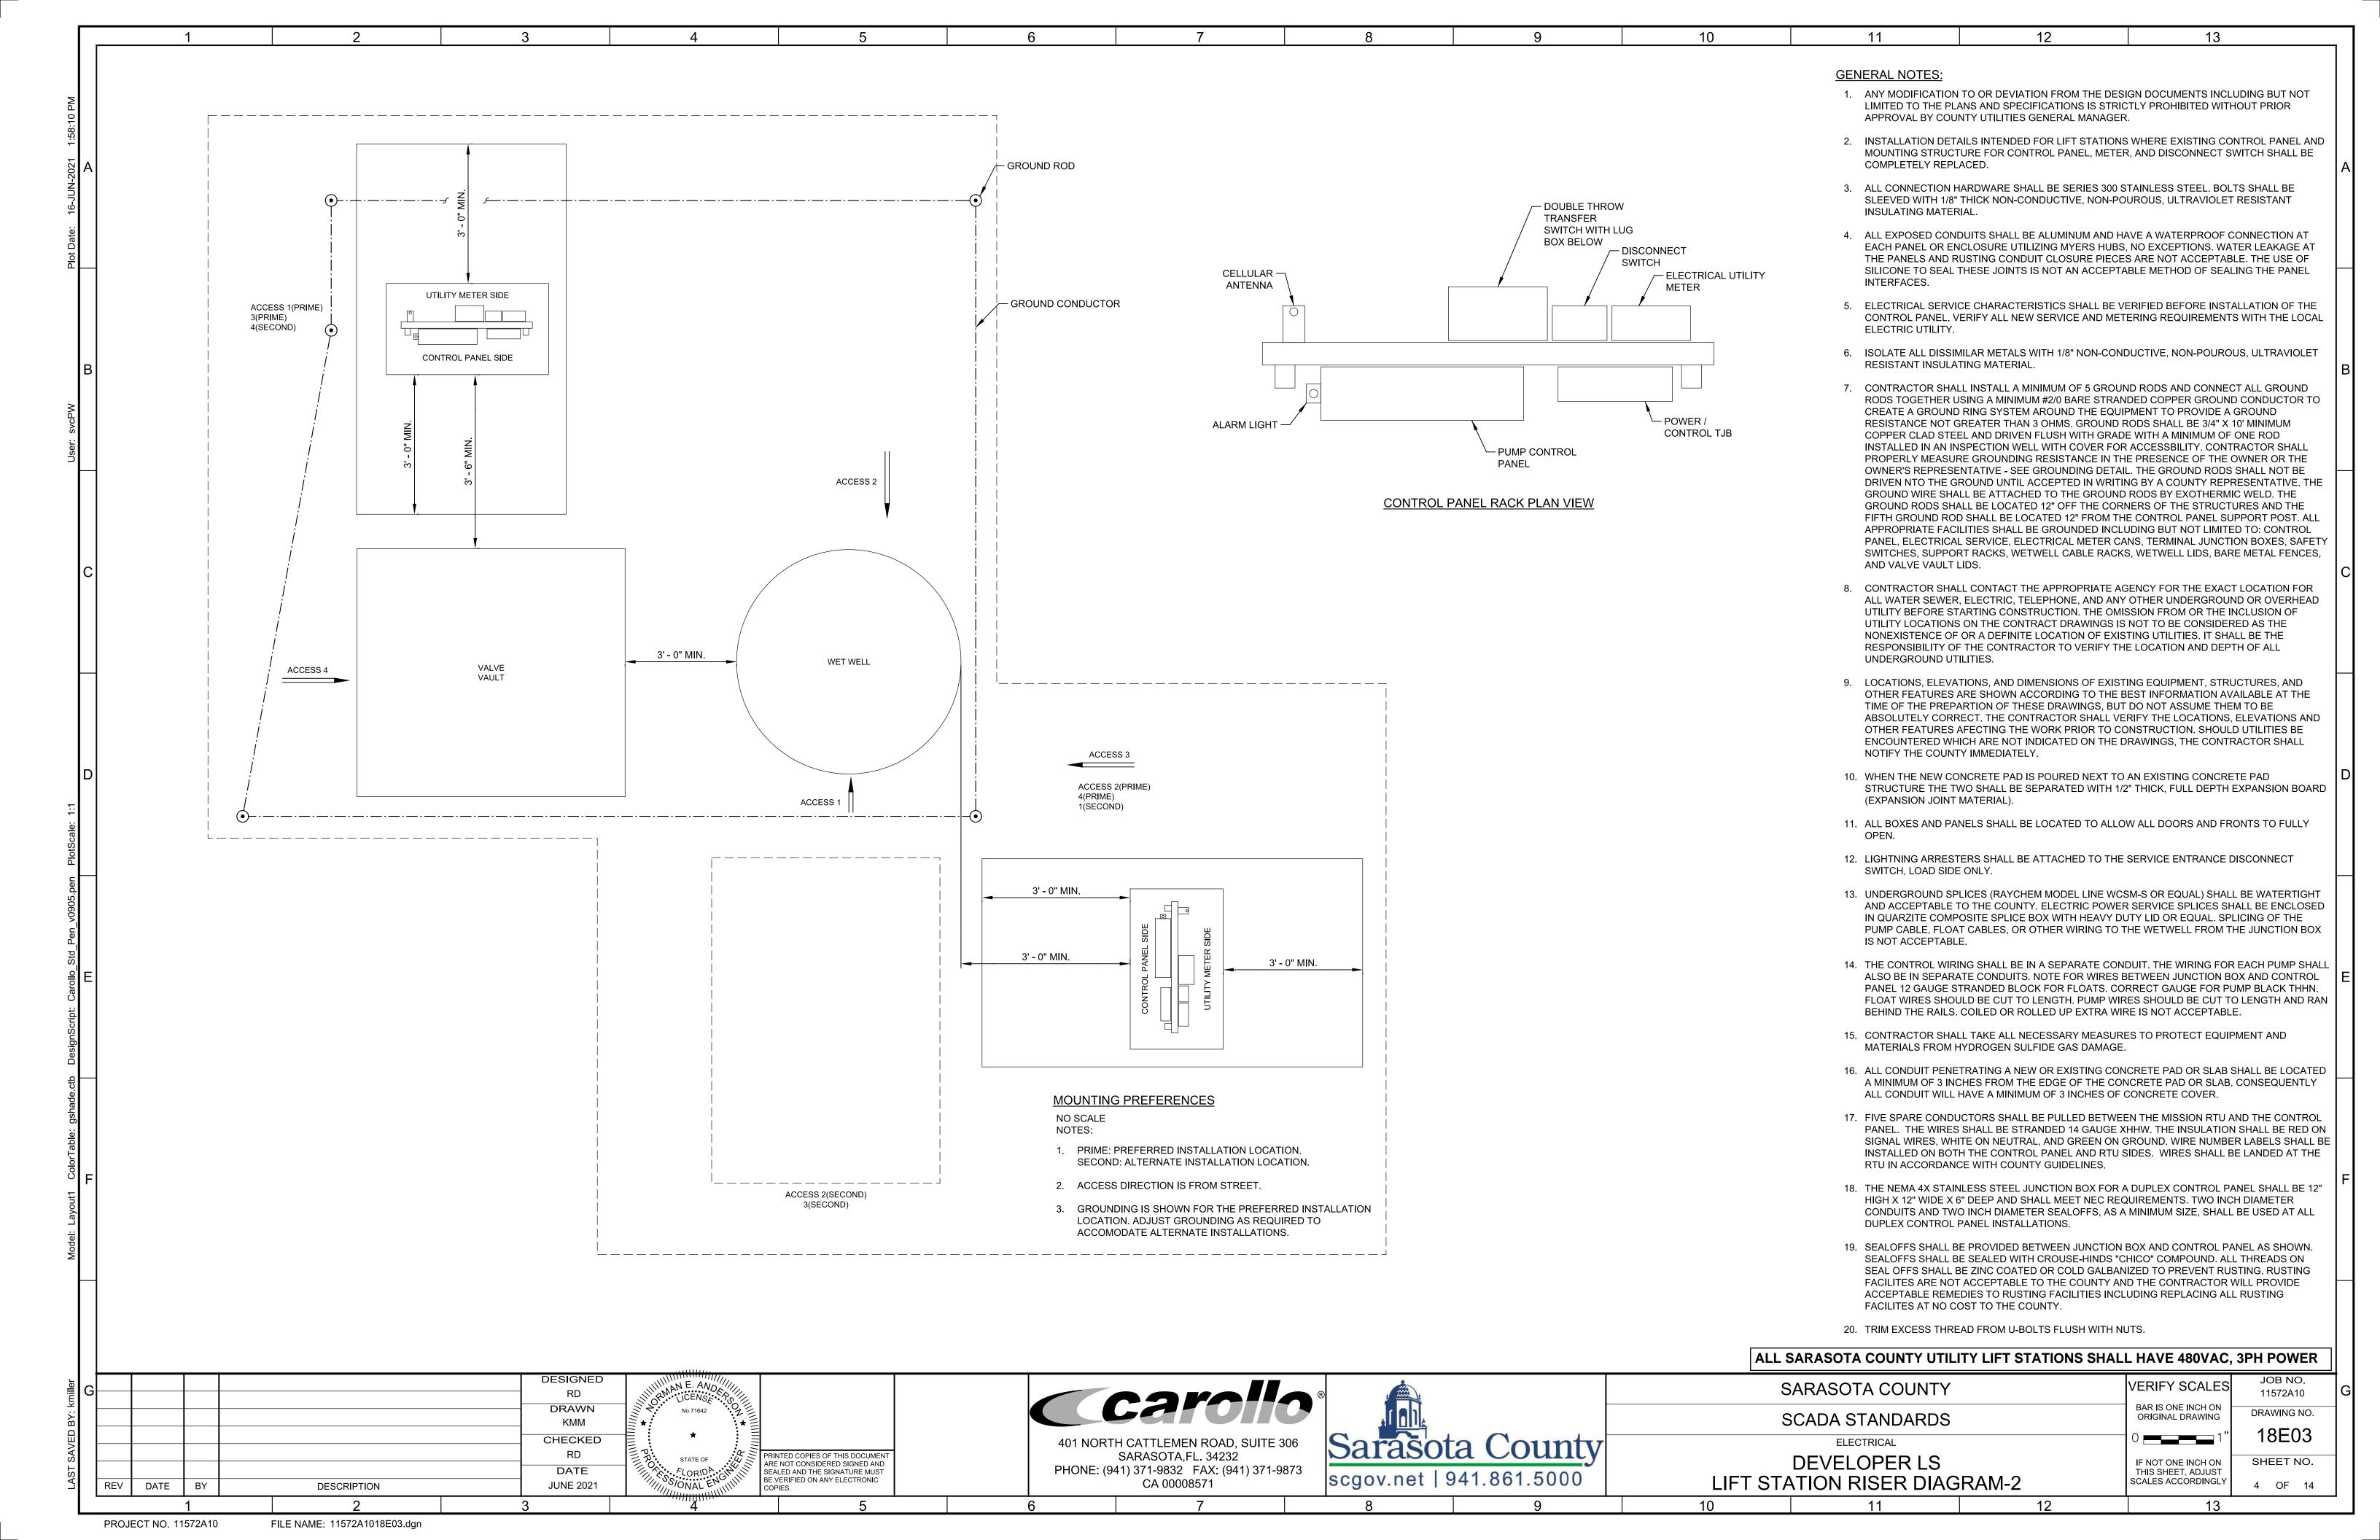

### **Table of Contents**

| Developer LS Drawings |                                         |    |
|-----------------------|-----------------------------------------|----|
|                       | Panel Rack Mounting Detail              | 3  |
|                       | Duplex Panel Riser Diagram              | 4  |
|                       | Symbols and Abbreviations               | 5  |
|                       | Schematic Symbols                       | 9  |
|                       | Duplex Panel External Elevation Details | 10 |
|                       | Duplex Panel Internal Elevation Details | 11 |
|                       | Duplex Panel Control Schematic          | 13 |
|                       | Lift Station P&ID Drawings              | 14 |

## BOARD OF COUNTY COMMISSIONERS

DISTRICT 1 - MICHAEL A. MORAN
DISTRICT 2 - CHRISTIAN ZIGLER
DISTRICT 3 - NANCY DETERT
DISTRICT 4 - ALAN MAIO
DISTRICT 5 - CHARLES HINES

DATE: JUNE, 2021

FINAL

| NUMBER N                                             | JMBER                                              |                                                                                                                                                                                                                                                                                                                                                                                                                                                                                                                                                                                 |
|------------------------------------------------------|----------------------------------------------------|---------------------------------------------------------------------------------------------------------------------------------------------------------------------------------------------------------------------------------------------------------------------------------------------------------------------------------------------------------------------------------------------------------------------------------------------------------------------------------------------------------------------------------------------------------------------------------|
|                                                      |                                                    | GENERAL                                                                                                                                                                                                                                                                                                                                                                                                                                                                                                                                                                         |
| 1                                                    | 18G01                                              | COVER SHEET                                                                                                                                                                                                                                                                                                                                                                                                                                                                                                                                                                     |
|                                                      |                                                    | ELECTRICAL                                                                                                                                                                                                                                                                                                                                                                                                                                                                                                                                                                      |
| 3                                                    | 18E01<br>18E02<br>18E03                            | DEVELOPER LS - LIFT STATION CONTROL PANEL RACK DEVELOPER LS - LIFT STATION RISER DIAGRAM-1 DEVELOPER LS - LIFT STATION RISER DIAGRAM-2                                                                                                                                                                                                                                                                                                                                                                                                                                          |
|                                                      |                                                    | INSTRUMENTATION                                                                                                                                                                                                                                                                                                                                                                                                                                                                                                                                                                 |
| 6 16<br>7 17<br>8 17<br>9 17<br>10 11<br>11 12<br>13 | 8GN02<br>8GN03<br>8GN04<br>8GN05<br>18N01<br>18N02 | DEVELOPER LS - SYMBOLS AND ABBREVIATIONS - I DEVELOPER LS - SYMBOLS AND ABBREVIATIONS - III DEVELOPER LS - SYMBOLS AND ABBREVIATIONS - III DEVELOPER LS - SYMBOLS AND ABBREVIATIONS - IV DEVELOPER LS - SCHEMATIC SYMBOLS DEVELOPER LS - DUPLEX PUMP CONTROL PANEL EXTERNAL ELEVATION DEVELOPER LS - DUPLEX PUMP CONTROL PANEL FOR THREE PHASE AND 240V SYSTEMS INTERNAL ELEVATION DEVELOPER LS - DUPLEX PUMP CONTROL PANEL SINGLE PHASE AND 480V SYSTEMS INTERNAL ELEVATION DEVELOPER LS - CONTROL SCHEMATIC - 480V THREE PHASE DUPLEX DEVELOPER LS - THREE PHASE PUMP STATION |