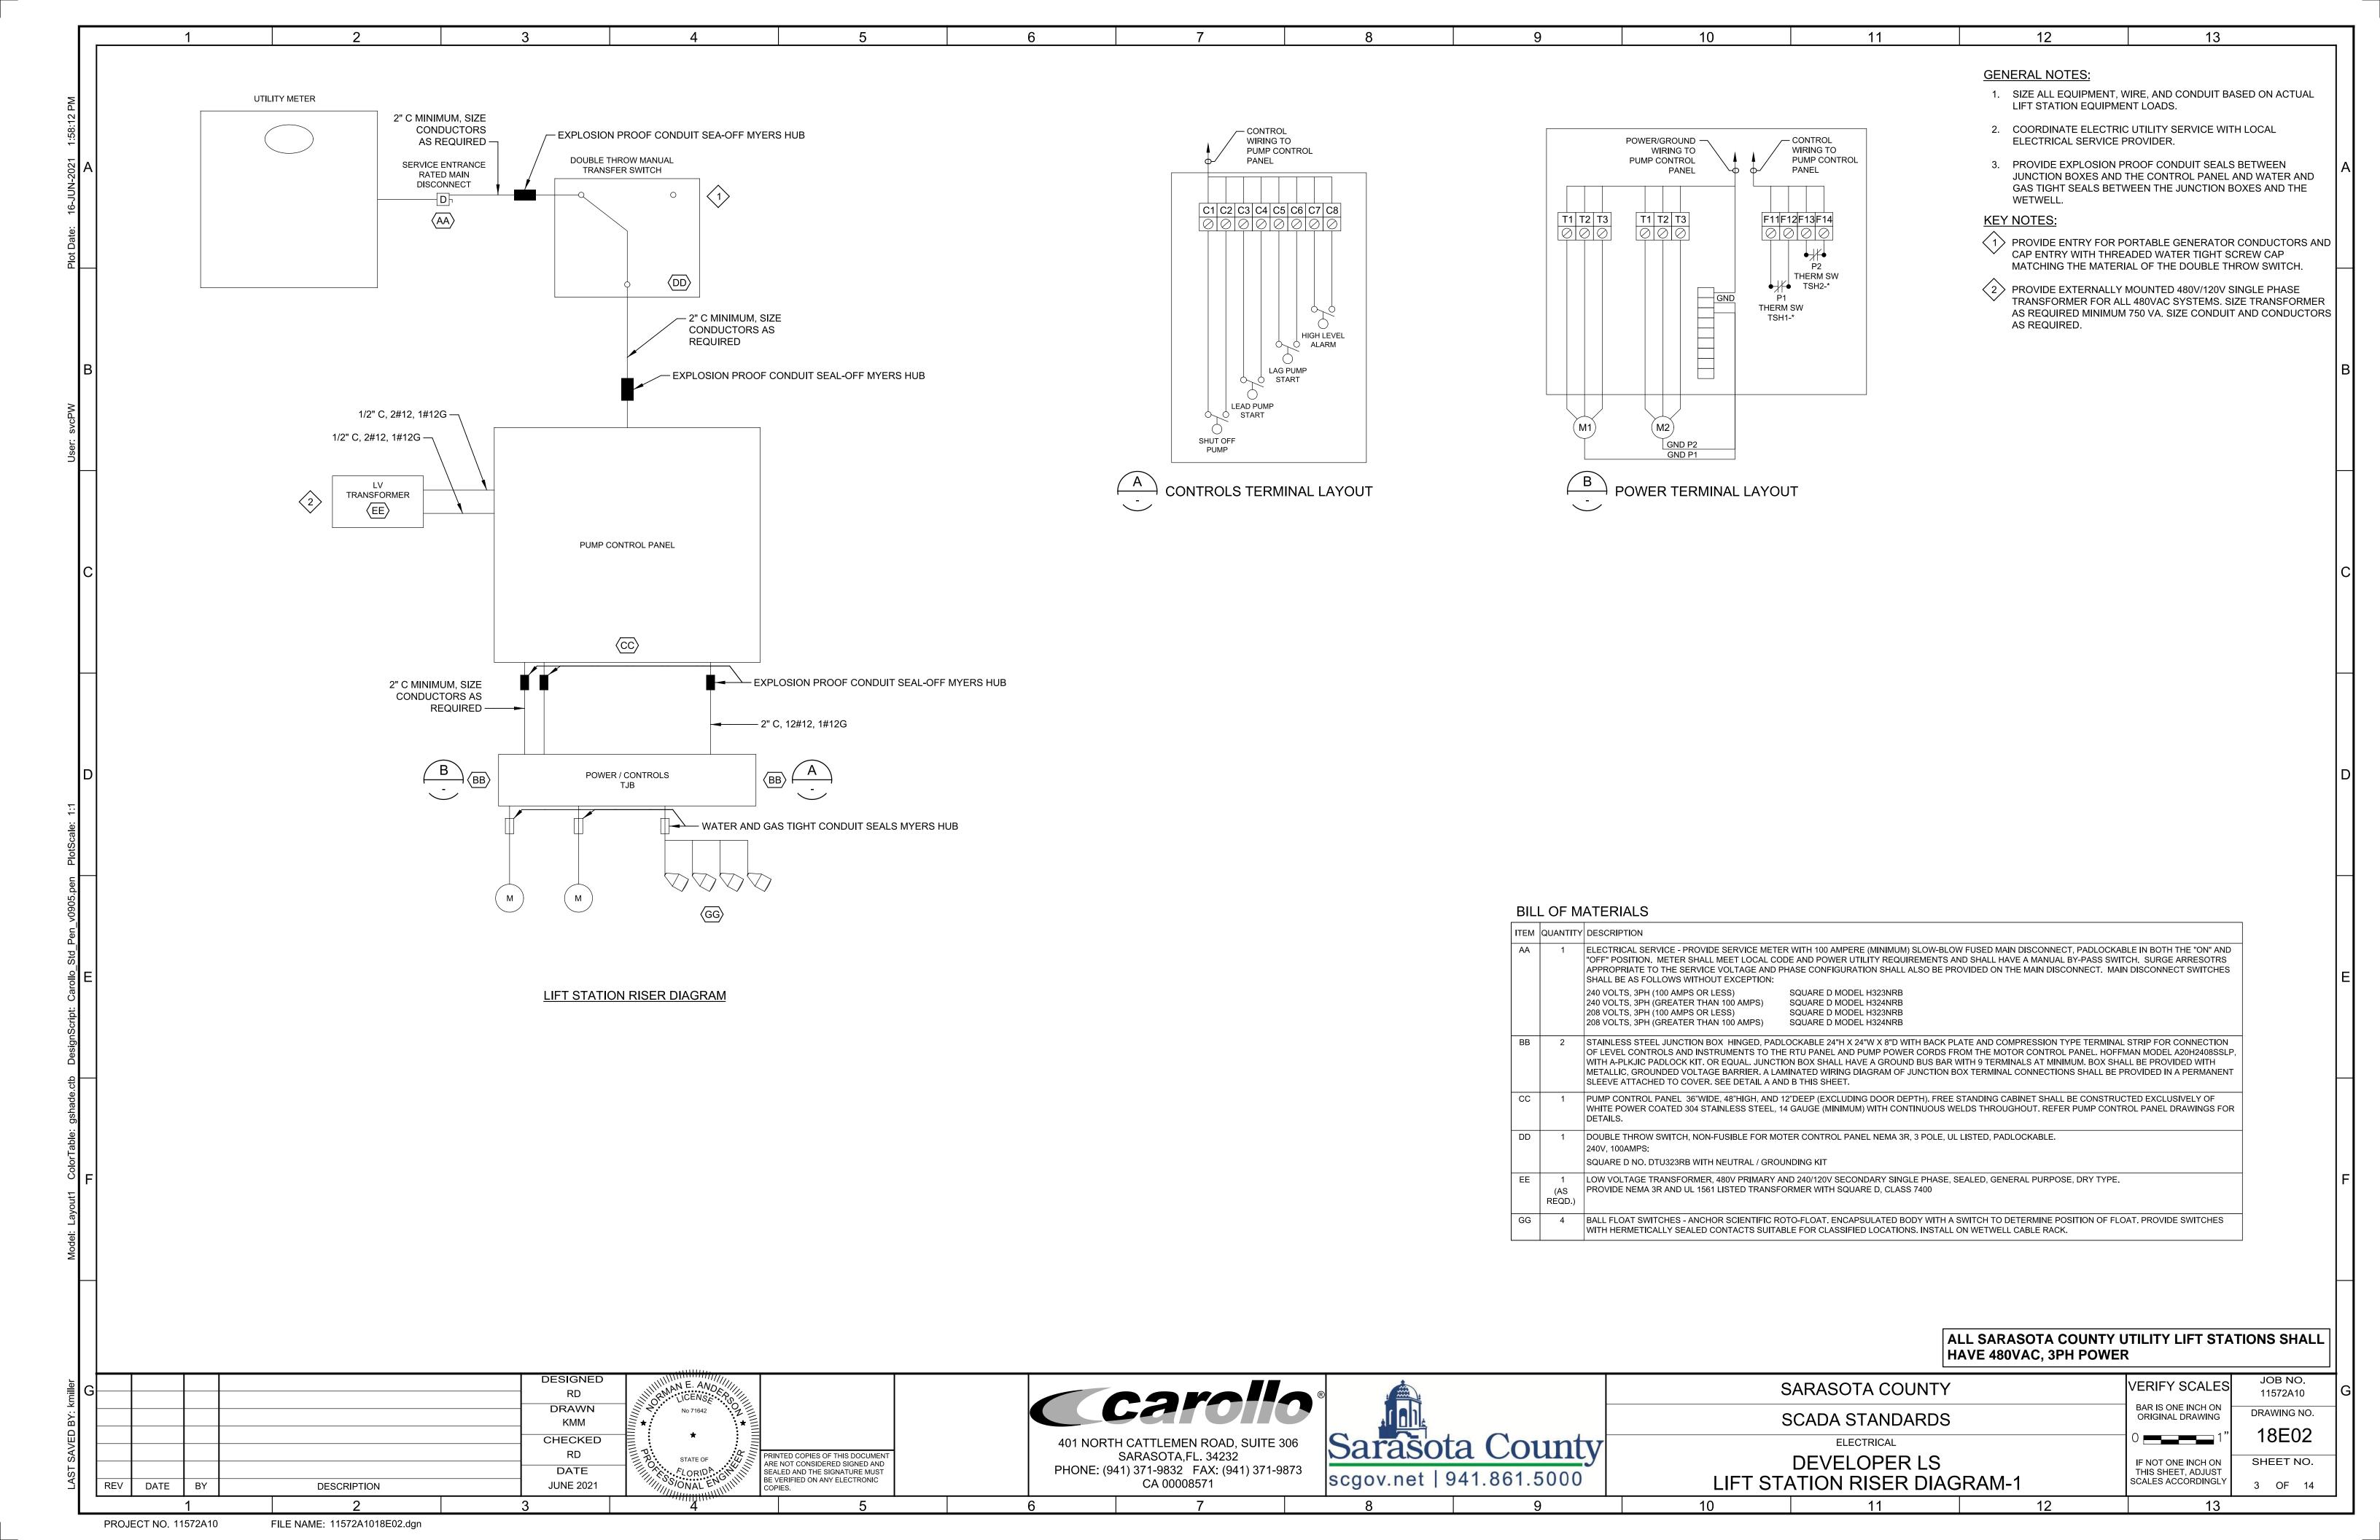

### **Table of Contents**

| Developer LS Drawings |                                         |    |
|-----------------------|-----------------------------------------|----|
|                       | Panel Rack Mounting Detail              | 3  |
|                       | Duplex Panel Riser Diagram              | 4  |
|                       | Symbols and Abbreviations               | 5  |
|                       | Schematic Symbols                       | 9  |
|                       | Duplex Panel External Elevation Details | 10 |
|                       | Duplex Panel Internal Elevation Details | 11 |
|                       | Duplex Panel Control Schematic          | 13 |
|                       | Lift Station P&ID Drawings              | 14 |

## BOARD OF COUNTY COMMISSIONERS

DISTRICT 1 - MICHAEL A. MORAN
DISTRICT 2 - CHRISTIAN ZIGLER
DISTRICT 3 - NANCY DETERT
DISTRICT 4 - ALAN MAIO
DISTRICT 5 - CHARLES HINES

DATE: JUNE, 2021

FINAL

| NUMBER N                                             | JMBER                                              |                                                                                                                                                                                                                                                                                                                                                                                                                                                                                                                                                                                 |
|------------------------------------------------------|----------------------------------------------------|---------------------------------------------------------------------------------------------------------------------------------------------------------------------------------------------------------------------------------------------------------------------------------------------------------------------------------------------------------------------------------------------------------------------------------------------------------------------------------------------------------------------------------------------------------------------------------|
|                                                      |                                                    | GENERAL                                                                                                                                                                                                                                                                                                                                                                                                                                                                                                                                                                         |
| 1                                                    | 18G01                                              | COVER SHEET                                                                                                                                                                                                                                                                                                                                                                                                                                                                                                                                                                     |
|                                                      |                                                    | ELECTRICAL                                                                                                                                                                                                                                                                                                                                                                                                                                                                                                                                                                      |
| 3                                                    | 18E01<br>18E02<br>18E03                            | DEVELOPER LS - LIFT STATION CONTROL PANEL RACK DEVELOPER LS - LIFT STATION RISER DIAGRAM-1 DEVELOPER LS - LIFT STATION RISER DIAGRAM-2                                                                                                                                                                                                                                                                                                                                                                                                                                          |
|                                                      |                                                    | INSTRUMENTATION                                                                                                                                                                                                                                                                                                                                                                                                                                                                                                                                                                 |
| 6 16<br>7 17<br>8 17<br>9 17<br>10 11<br>11 12<br>13 | 8GN02<br>8GN03<br>8GN04<br>8GN05<br>18N01<br>18N02 | DEVELOPER LS - SYMBOLS AND ABBREVIATIONS - I DEVELOPER LS - SYMBOLS AND ABBREVIATIONS - III DEVELOPER LS - SYMBOLS AND ABBREVIATIONS - III DEVELOPER LS - SYMBOLS AND ABBREVIATIONS - IV DEVELOPER LS - SCHEMATIC SYMBOLS DEVELOPER LS - DUPLEX PUMP CONTROL PANEL EXTERNAL ELEVATION DEVELOPER LS - DUPLEX PUMP CONTROL PANEL FOR THREE PHASE AND 240V SYSTEMS INTERNAL ELEVATION DEVELOPER LS - DUPLEX PUMP CONTROL PANEL SINGLE PHASE AND 480V SYSTEMS INTERNAL ELEVATION DEVELOPER LS - CONTROL SCHEMATIC - 480V THREE PHASE DUPLEX DEVELOPER LS - THREE PHASE PUMP STATION |