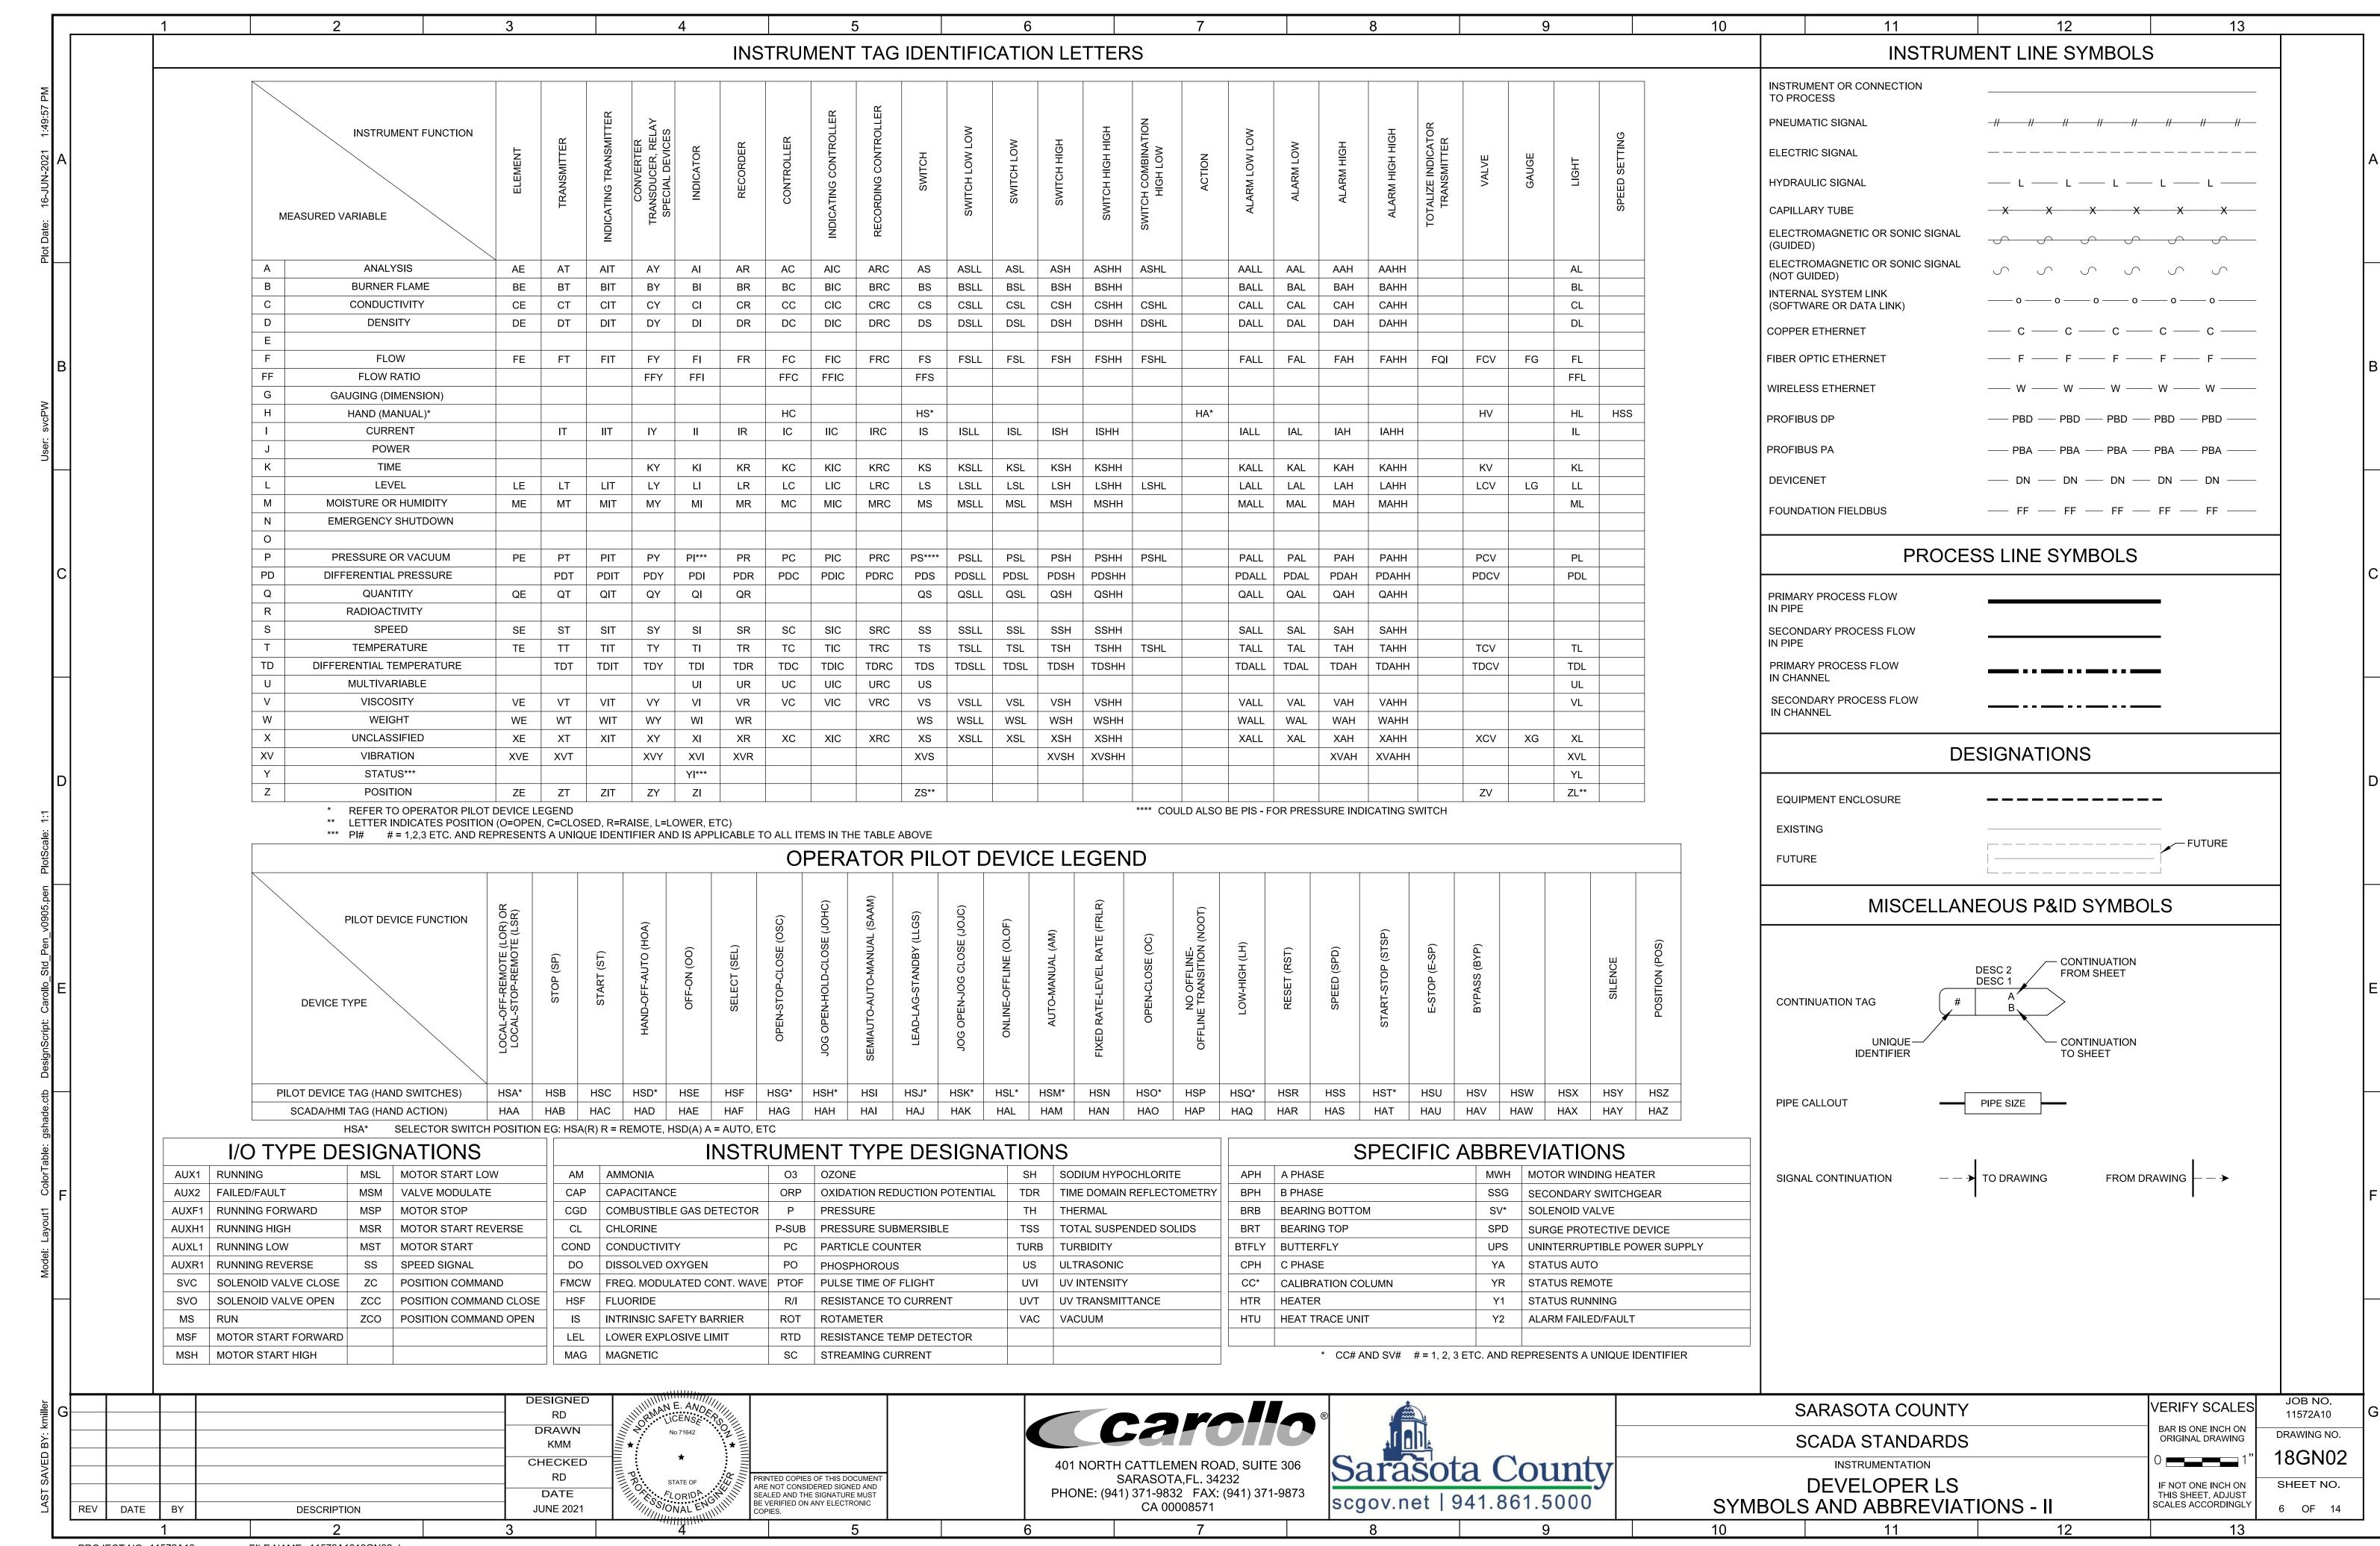

## BOARD OF COUNTY COMMISSIONERS

DISTRICT 1 - MICHAEL A. MORAN
DISTRICT 2 - CHRISTIAN ZIGLER
DISTRICT 3 - NANCY DETERT
DISTRICT 4 - ALAN MAIO
DISTRICT 5 - CHARLES HINES

DATE: JUNE, 2021

FINAL

| NUMBER N                                             | JMBER                                              |                                                                                                                                                                                                                                                                                                                                                                                                                                                                                                                                                                                 |
|------------------------------------------------------|----------------------------------------------------|---------------------------------------------------------------------------------------------------------------------------------------------------------------------------------------------------------------------------------------------------------------------------------------------------------------------------------------------------------------------------------------------------------------------------------------------------------------------------------------------------------------------------------------------------------------------------------|
|                                                      |                                                    | GENERAL                                                                                                                                                                                                                                                                                                                                                                                                                                                                                                                                                                         |
| 1                                                    | 18G01                                              | COVER SHEET                                                                                                                                                                                                                                                                                                                                                                                                                                                                                                                                                                     |
|                                                      |                                                    | ELECTRICAL                                                                                                                                                                                                                                                                                                                                                                                                                                                                                                                                                                      |
| 3                                                    | 18E01<br>18E02<br>18E03                            | DEVELOPER LS - LIFT STATION CONTROL PANEL RACK DEVELOPER LS - LIFT STATION RISER DIAGRAM-1 DEVELOPER LS - LIFT STATION RISER DIAGRAM-2                                                                                                                                                                                                                                                                                                                                                                                                                                          |
|                                                      |                                                    | INSTRUMENTATION                                                                                                                                                                                                                                                                                                                                                                                                                                                                                                                                                                 |
| 6 16<br>7 17<br>8 17<br>9 17<br>10 11<br>11 12<br>13 | 8GN02<br>8GN03<br>8GN04<br>8GN05<br>18N01<br>18N02 | DEVELOPER LS - SYMBOLS AND ABBREVIATIONS - I DEVELOPER LS - SYMBOLS AND ABBREVIATIONS - III DEVELOPER LS - SYMBOLS AND ABBREVIATIONS - III DEVELOPER LS - SYMBOLS AND ABBREVIATIONS - IV DEVELOPER LS - SCHEMATIC SYMBOLS DEVELOPER LS - DUPLEX PUMP CONTROL PANEL EXTERNAL ELEVATION DEVELOPER LS - DUPLEX PUMP CONTROL PANEL FOR THREE PHASE AND 240V SYSTEMS INTERNAL ELEVATION DEVELOPER LS - DUPLEX PUMP CONTROL PANEL SINGLE PHASE AND 480V SYSTEMS INTERNAL ELEVATION DEVELOPER LS - CONTROL SCHEMATIC - 480V THREE PHASE DUPLEX DEVELOPER LS - THREE PHASE PUMP STATION |