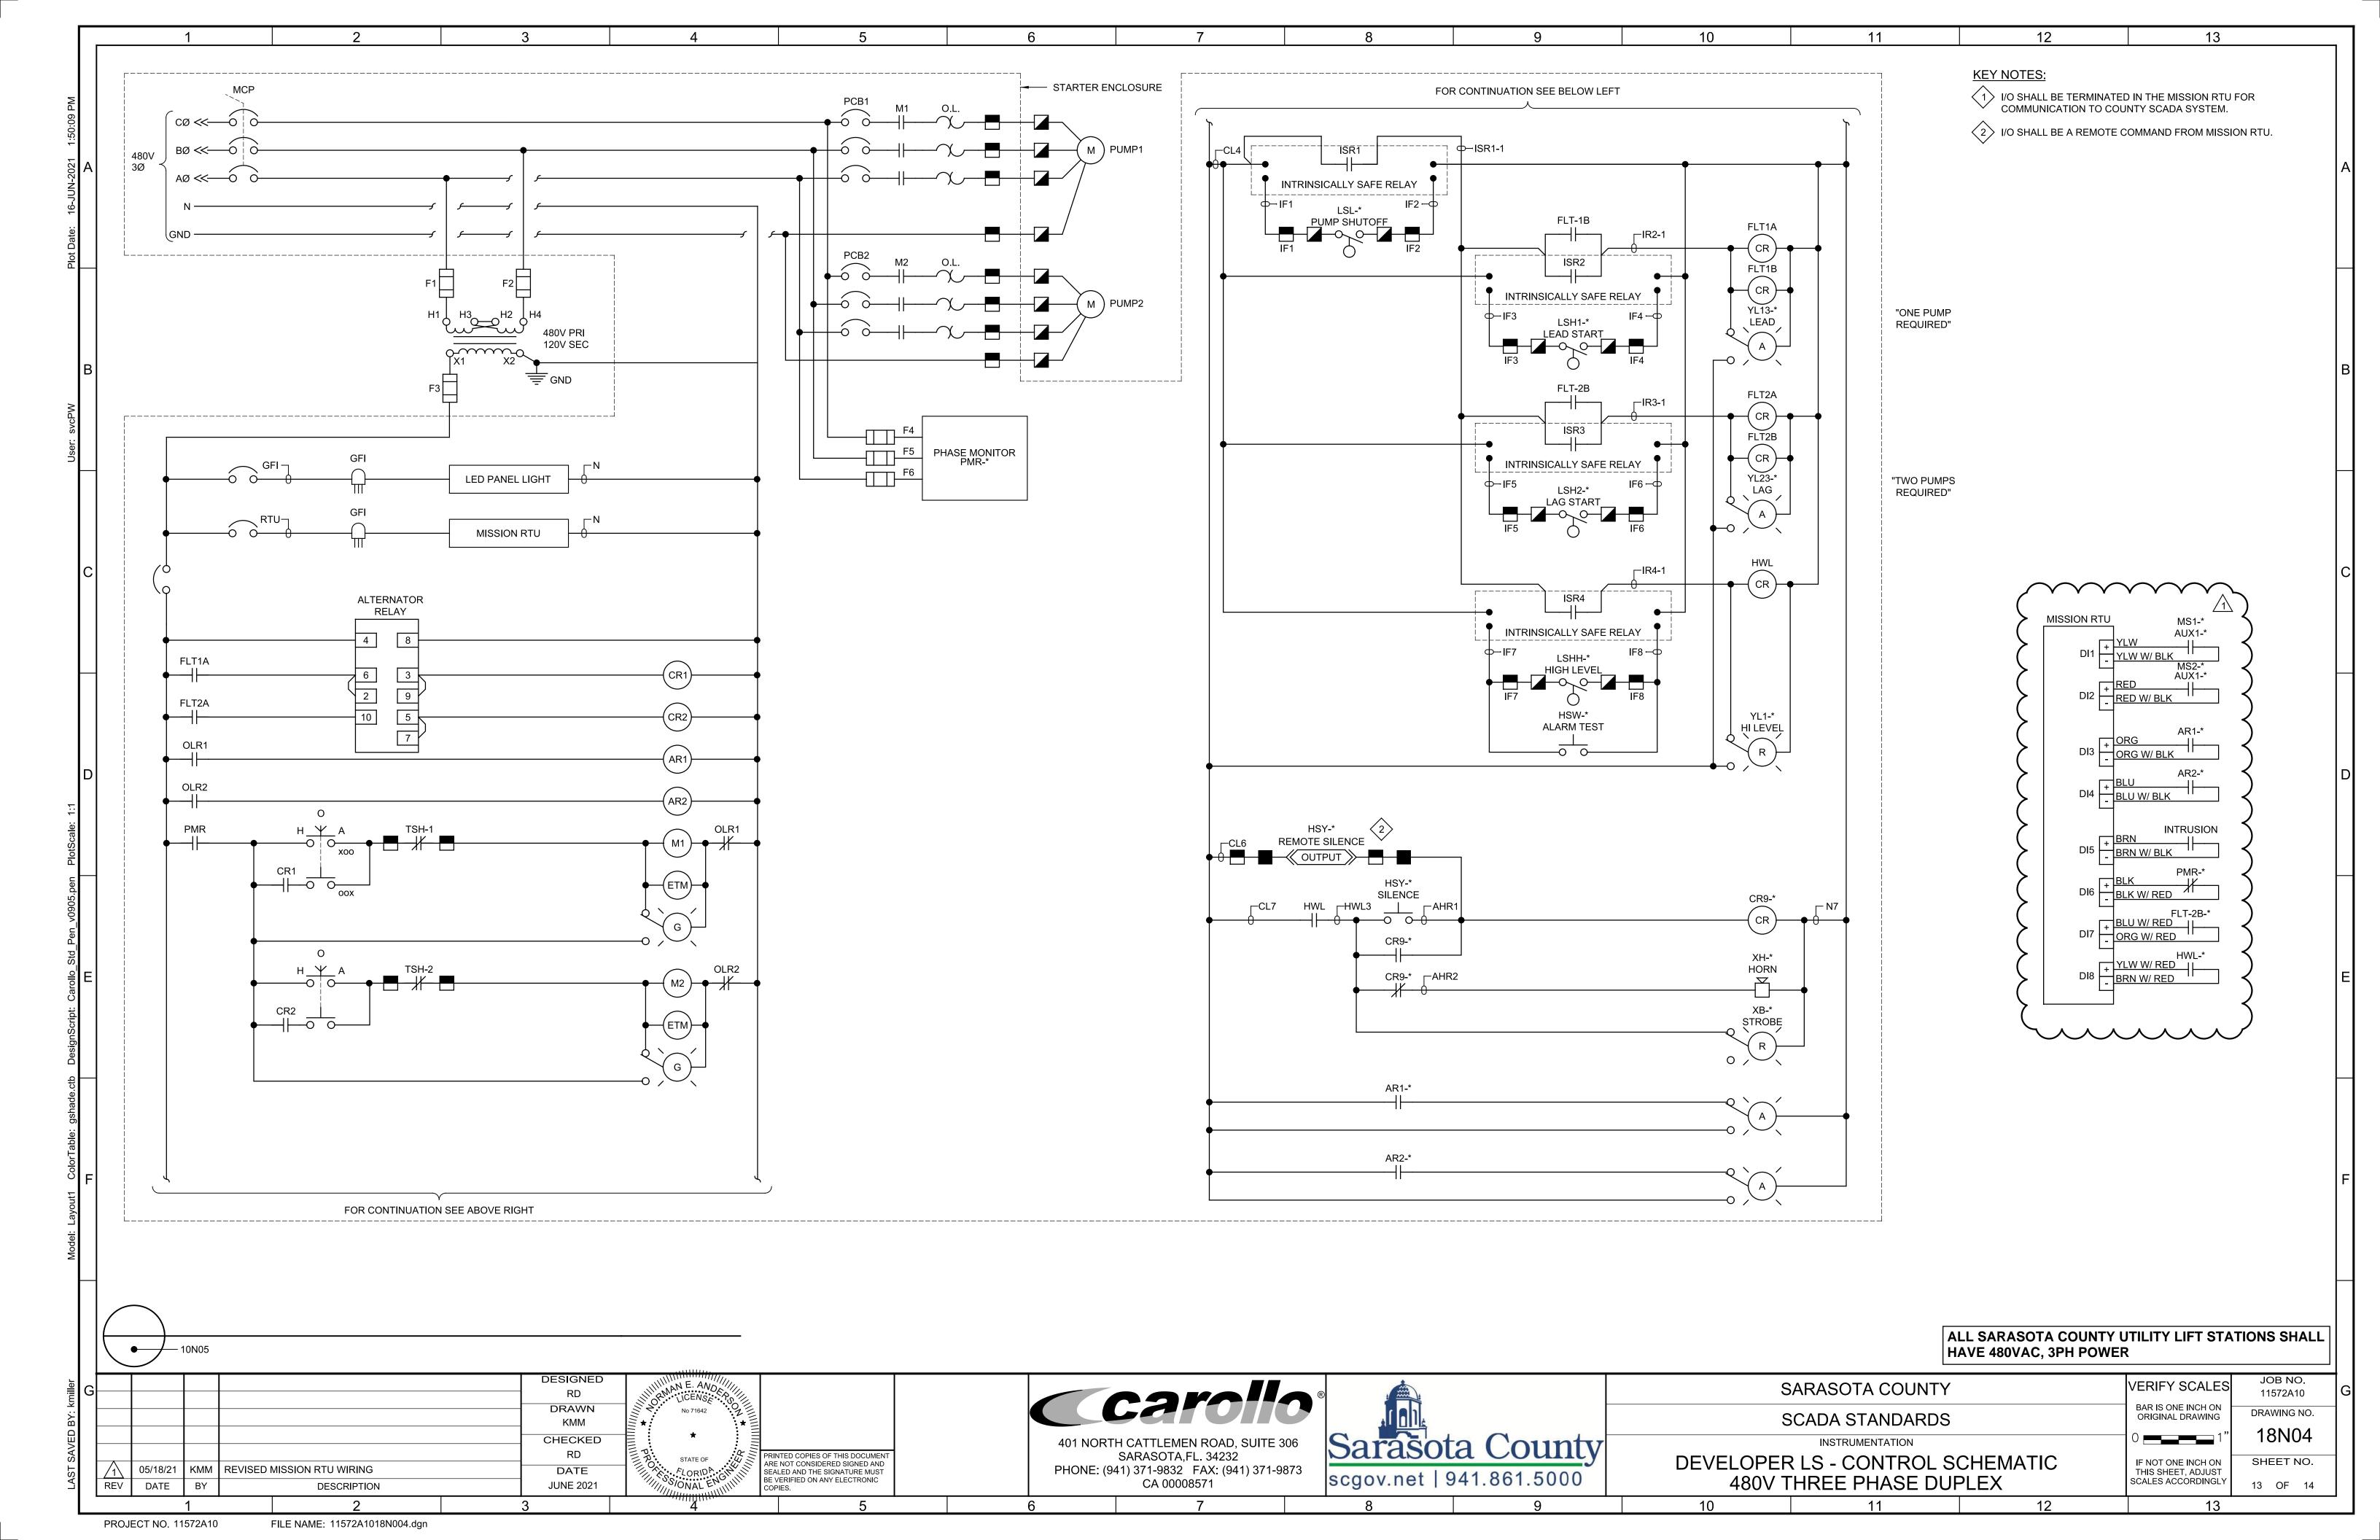

### **Table of Contents**

| Developer LS Drawings |                                         |    |
|-----------------------|-----------------------------------------|----|
|                       | Panel Rack Mounting Detail              | 3  |
|                       | Duplex Panel Riser Diagram              | 4  |
|                       | Symbols and Abbreviations               | 5  |
|                       | Schematic Symbols                       | 9  |
|                       | Duplex Panel External Elevation Details | 10 |
|                       | Duplex Panel Internal Elevation Details | 11 |
|                       | Duplex Panel Control Schematic          | 13 |
|                       | Lift Station P&ID Drawings              | 14 |

## BOARD OF COUNTY COMMISSIONERS

DISTRICT 1 - MICHAEL A. MORAN
DISTRICT 2 - CHRISTIAN ZIGLER
DISTRICT 3 - NANCY DETERT
DISTRICT 4 - ALAN MAIO
DISTRICT 5 - CHARLES HINES

DATE: JUNE, 2021

FINAL

| NUMBER N                                             | JMBER                                              |                                                                                                                                                                                                                                                                                                                                                                                                                                                                                                                                                                                 |
|------------------------------------------------------|----------------------------------------------------|---------------------------------------------------------------------------------------------------------------------------------------------------------------------------------------------------------------------------------------------------------------------------------------------------------------------------------------------------------------------------------------------------------------------------------------------------------------------------------------------------------------------------------------------------------------------------------|
|                                                      |                                                    | GENERAL                                                                                                                                                                                                                                                                                                                                                                                                                                                                                                                                                                         |
| 1                                                    | 18G01                                              | COVER SHEET                                                                                                                                                                                                                                                                                                                                                                                                                                                                                                                                                                     |
|                                                      |                                                    | ELECTRICAL                                                                                                                                                                                                                                                                                                                                                                                                                                                                                                                                                                      |
| 3                                                    | 18E01<br>18E02<br>18E03                            | DEVELOPER LS - LIFT STATION CONTROL PANEL RACK DEVELOPER LS - LIFT STATION RISER DIAGRAM-1 DEVELOPER LS - LIFT STATION RISER DIAGRAM-2                                                                                                                                                                                                                                                                                                                                                                                                                                          |
|                                                      |                                                    | INSTRUMENTATION                                                                                                                                                                                                                                                                                                                                                                                                                                                                                                                                                                 |
| 6 16<br>7 17<br>8 17<br>9 17<br>10 11<br>11 12<br>13 | 8GN02<br>8GN03<br>8GN04<br>8GN05<br>18N01<br>18N02 | DEVELOPER LS - SYMBOLS AND ABBREVIATIONS - I DEVELOPER LS - SYMBOLS AND ABBREVIATIONS - III DEVELOPER LS - SYMBOLS AND ABBREVIATIONS - III DEVELOPER LS - SYMBOLS AND ABBREVIATIONS - IV DEVELOPER LS - SCHEMATIC SYMBOLS DEVELOPER LS - DUPLEX PUMP CONTROL PANEL EXTERNAL ELEVATION DEVELOPER LS - DUPLEX PUMP CONTROL PANEL FOR THREE PHASE AND 240V SYSTEMS INTERNAL ELEVATION DEVELOPER LS - DUPLEX PUMP CONTROL PANEL SINGLE PHASE AND 480V SYSTEMS INTERNAL ELEVATION DEVELOPER LS - CONTROL SCHEMATIC - 480V THREE PHASE DUPLEX DEVELOPER LS - THREE PHASE PUMP STATION |