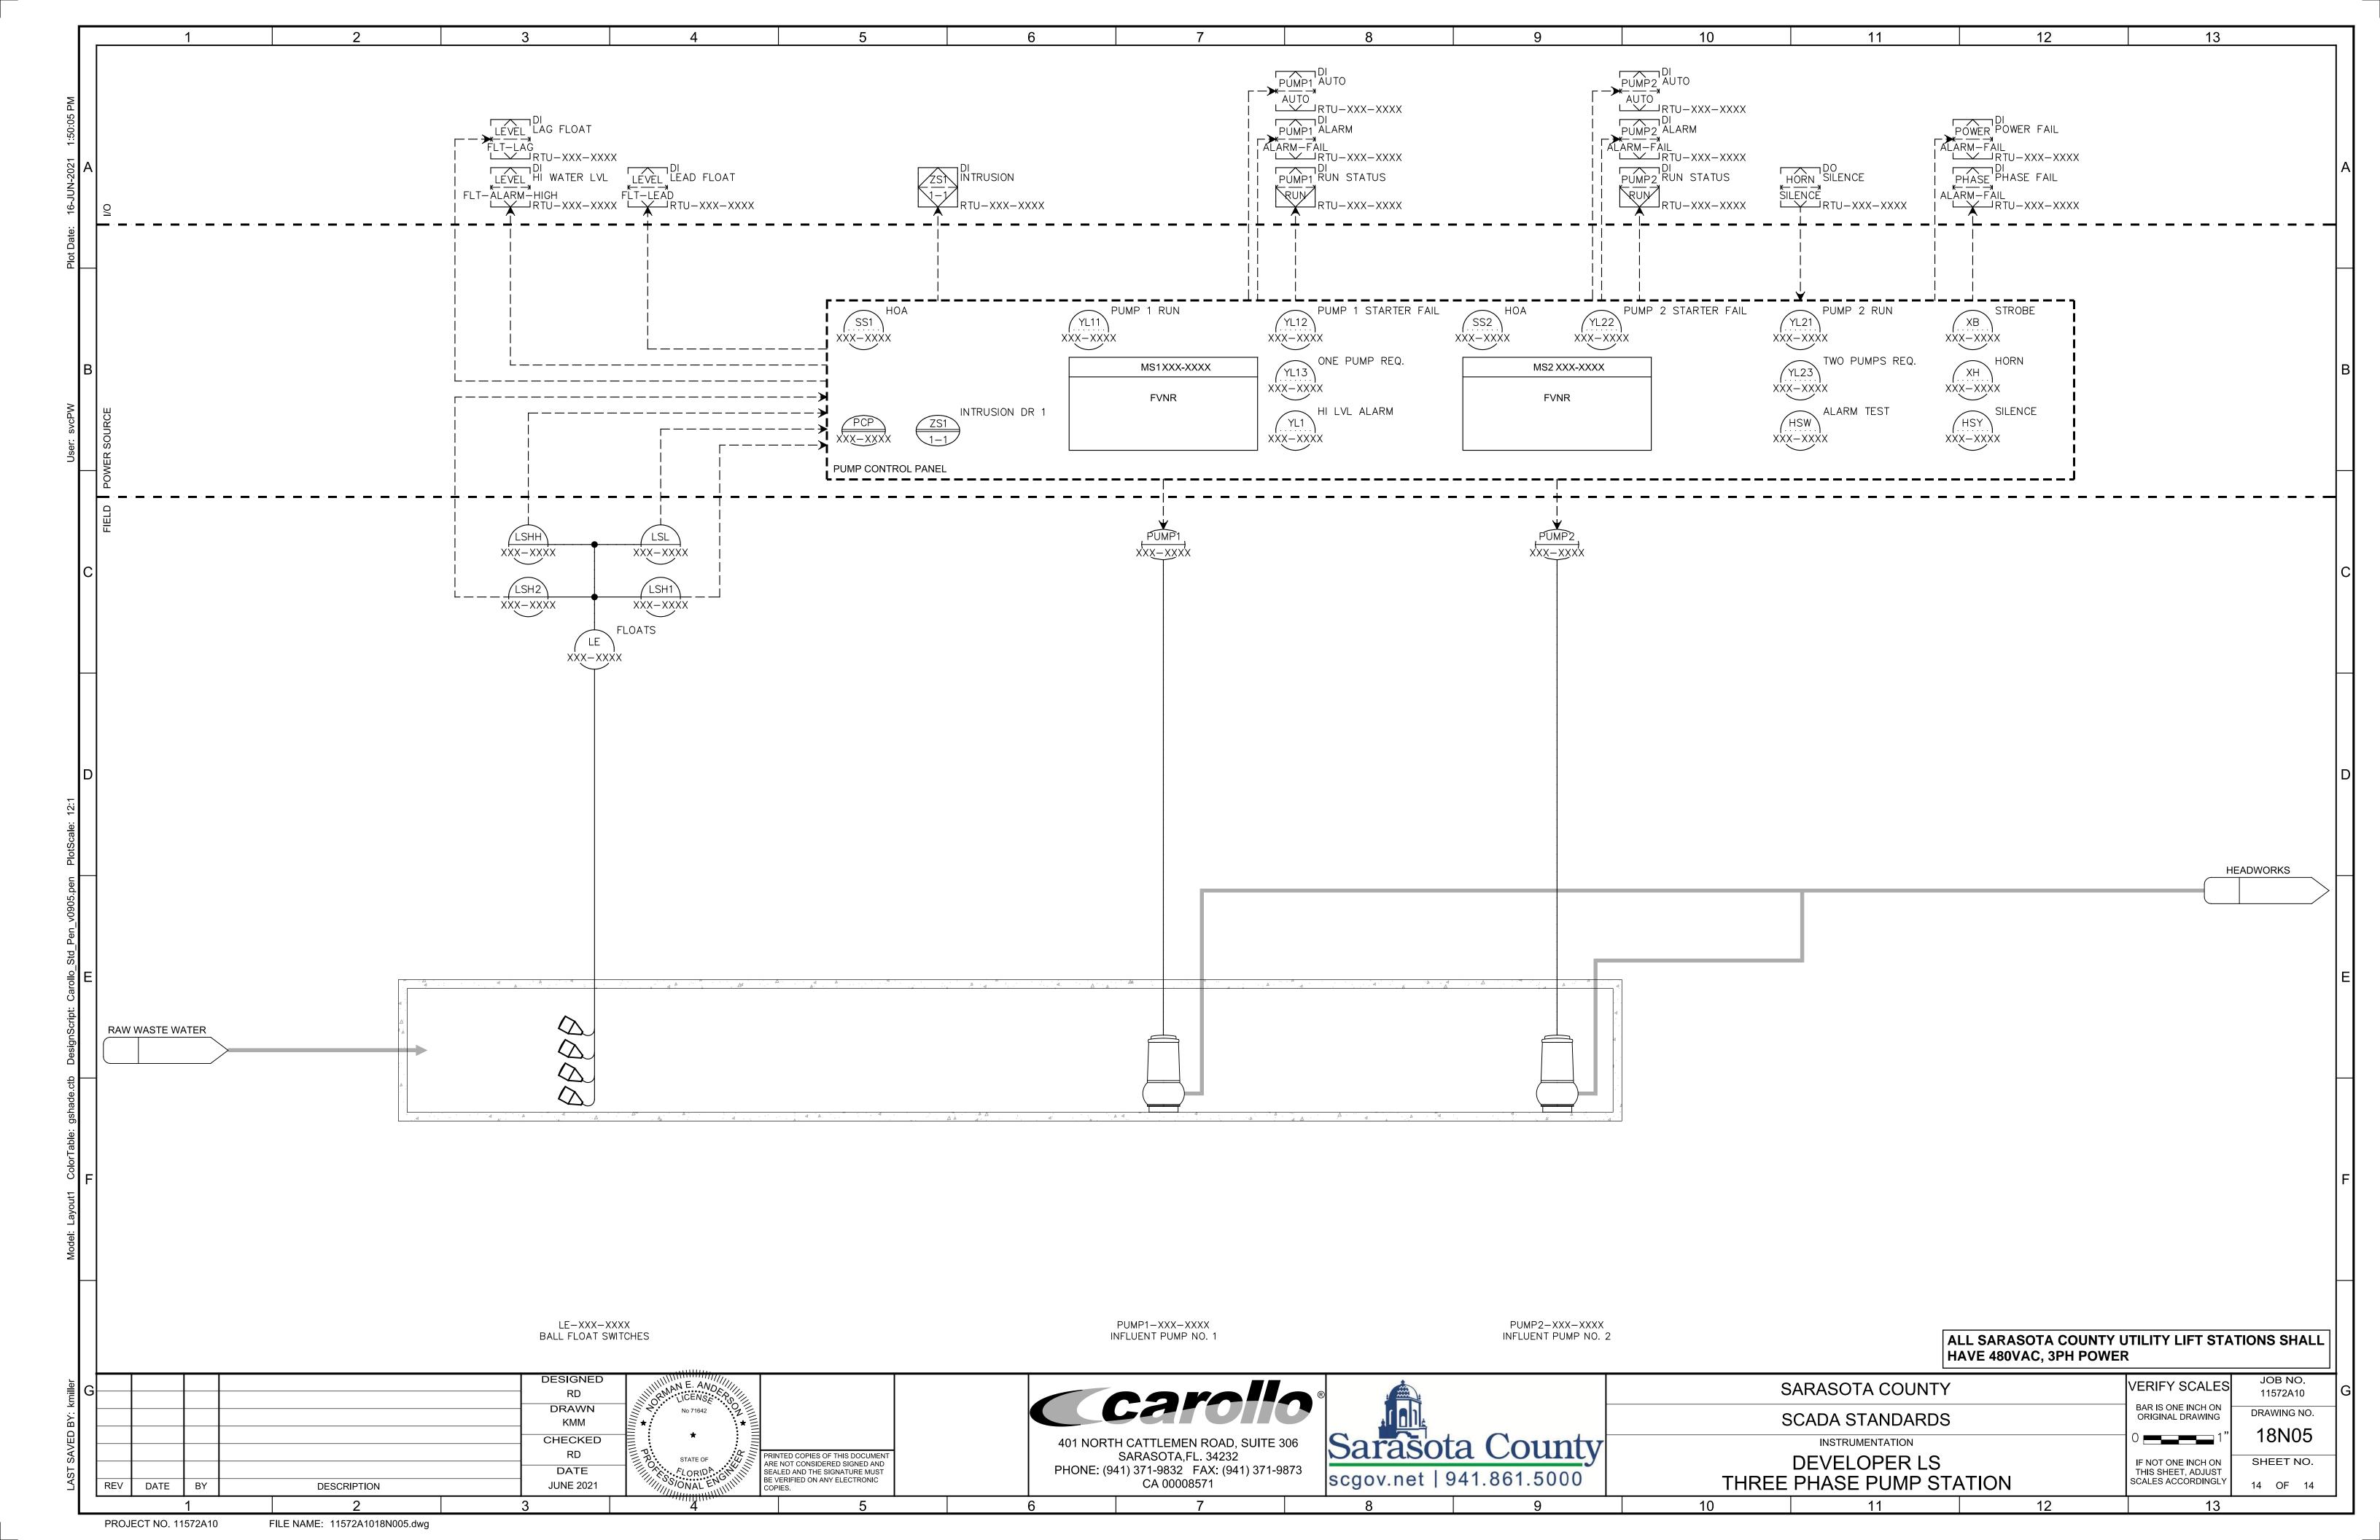

### **Table of Contents**

| Developer LS Drawings |                                         |    |
|-----------------------|-----------------------------------------|----|
|                       | Panel Rack Mounting Detail              | 3  |
|                       | Duplex Panel Riser Diagram              | 4  |
|                       | Symbols and Abbreviations               | 5  |
|                       | Schematic Symbols                       | 9  |
|                       | Duplex Panel External Elevation Details | 10 |
|                       | Duplex Panel Internal Elevation Details | 11 |
|                       | Duplex Panel Control Schematic          | 13 |
|                       | Lift Station P&ID Drawings              | 14 |

## BOARD OF COUNTY COMMISSIONERS

DISTRICT 1 - MICHAEL A. MORAN
DISTRICT 2 - CHRISTIAN ZIGLER
DISTRICT 3 - NANCY DETERT
DISTRICT 4 - ALAN MAIO
DISTRICT 5 - CHARLES HINES

DATE: JUNE, 2021

FINAL

| NUMBER N                                             | JMBER                                              |                                                                                                                                                                                                                                                                                                                                                                                                                                                                                                                                                                                 |
|------------------------------------------------------|----------------------------------------------------|---------------------------------------------------------------------------------------------------------------------------------------------------------------------------------------------------------------------------------------------------------------------------------------------------------------------------------------------------------------------------------------------------------------------------------------------------------------------------------------------------------------------------------------------------------------------------------|
|                                                      |                                                    | GENERAL                                                                                                                                                                                                                                                                                                                                                                                                                                                                                                                                                                         |
| 1                                                    | 18G01                                              | COVER SHEET                                                                                                                                                                                                                                                                                                                                                                                                                                                                                                                                                                     |
|                                                      |                                                    | ELECTRICAL                                                                                                                                                                                                                                                                                                                                                                                                                                                                                                                                                                      |
| 3                                                    | 18E01<br>18E02<br>18E03                            | DEVELOPER LS - LIFT STATION CONTROL PANEL RACK DEVELOPER LS - LIFT STATION RISER DIAGRAM-1 DEVELOPER LS - LIFT STATION RISER DIAGRAM-2                                                                                                                                                                                                                                                                                                                                                                                                                                          |
|                                                      |                                                    | INSTRUMENTATION                                                                                                                                                                                                                                                                                                                                                                                                                                                                                                                                                                 |
| 6 16<br>7 17<br>8 17<br>9 17<br>10 11<br>11 12<br>13 | 8GN02<br>8GN03<br>8GN04<br>8GN05<br>18N01<br>18N02 | DEVELOPER LS - SYMBOLS AND ABBREVIATIONS - I DEVELOPER LS - SYMBOLS AND ABBREVIATIONS - III DEVELOPER LS - SYMBOLS AND ABBREVIATIONS - III DEVELOPER LS - SYMBOLS AND ABBREVIATIONS - IV DEVELOPER LS - SCHEMATIC SYMBOLS DEVELOPER LS - DUPLEX PUMP CONTROL PANEL EXTERNAL ELEVATION DEVELOPER LS - DUPLEX PUMP CONTROL PANEL FOR THREE PHASE AND 240V SYSTEMS INTERNAL ELEVATION DEVELOPER LS - DUPLEX PUMP CONTROL PANEL SINGLE PHASE AND 480V SYSTEMS INTERNAL ELEVATION DEVELOPER LS - CONTROL SCHEMATIC - 480V THREE PHASE DUPLEX DEVELOPER LS - THREE PHASE PUMP STATION |