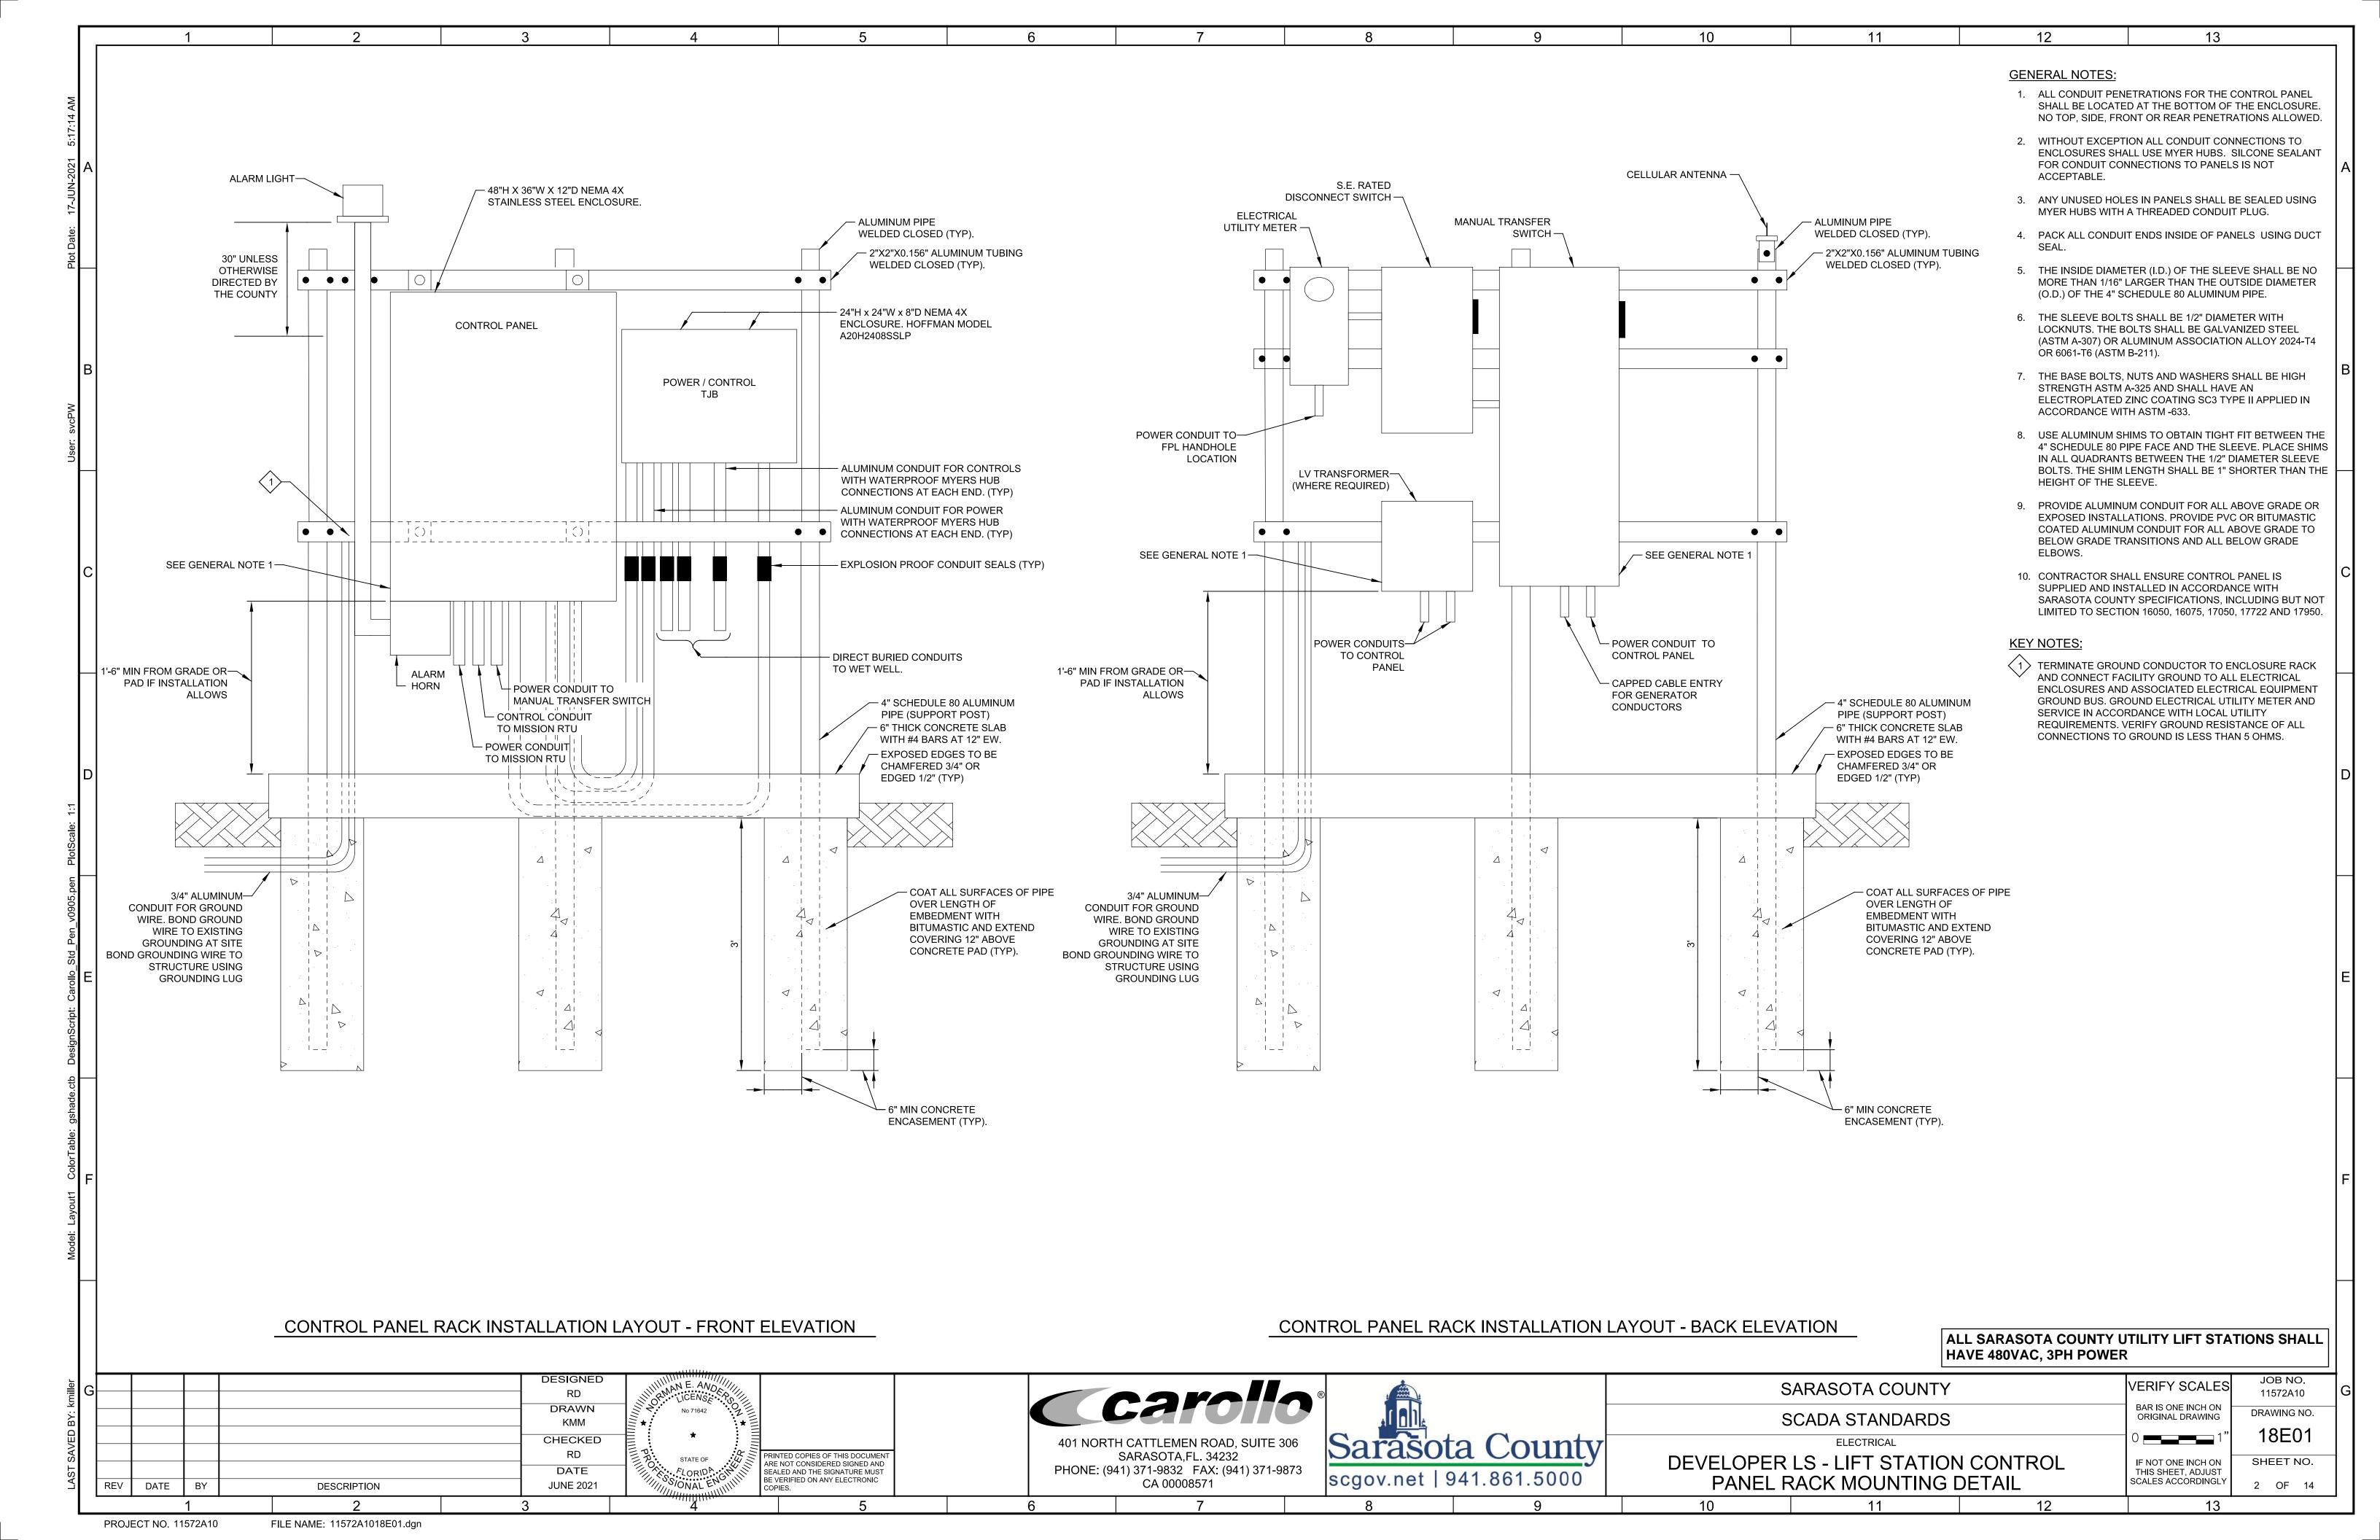

### **Table of Contents**

| Developer LS Drawings |                                         |    |
|-----------------------|-----------------------------------------|----|
|                       | Panel Rack Mounting Detail              | 3  |
|                       | Duplex Panel Riser Diagram              | 4  |
|                       | Symbols and Abbreviations               | 5  |
|                       | Schematic Symbols                       | 9  |
|                       | Duplex Panel External Elevation Details | 10 |
|                       | Duplex Panel Internal Elevation Details | 11 |
|                       | Duplex Panel Control Schematic          | 13 |
|                       | Lift Station P&ID Drawings              | 14 |

## BOARD OF COUNTY COMMISSIONERS

DISTRICT 1 - MICHAEL A. MORAN
DISTRICT 2 - CHRISTIAN ZIGLER
DISTRICT 3 - NANCY DETERT
DISTRICT 4 - ALAN MAIO
DISTRICT 5 - CHARLES HINES

DATE: JUNE, 2021

FINAL

| NUMBER N                                             | JMBER                                              |                                                                                                                                                                                                                                                                                                                                                                                                                                                                                                                                                                                 |
|------------------------------------------------------|----------------------------------------------------|---------------------------------------------------------------------------------------------------------------------------------------------------------------------------------------------------------------------------------------------------------------------------------------------------------------------------------------------------------------------------------------------------------------------------------------------------------------------------------------------------------------------------------------------------------------------------------|
|                                                      |                                                    | GENERAL                                                                                                                                                                                                                                                                                                                                                                                                                                                                                                                                                                         |
| 1                                                    | 18G01                                              | COVER SHEET                                                                                                                                                                                                                                                                                                                                                                                                                                                                                                                                                                     |
|                                                      |                                                    | ELECTRICAL                                                                                                                                                                                                                                                                                                                                                                                                                                                                                                                                                                      |
| 3                                                    | 18E01<br>18E02<br>18E03                            | DEVELOPER LS - LIFT STATION CONTROL PANEL RACK DEVELOPER LS - LIFT STATION RISER DIAGRAM-1 DEVELOPER LS - LIFT STATION RISER DIAGRAM-2                                                                                                                                                                                                                                                                                                                                                                                                                                          |
|                                                      |                                                    | INSTRUMENTATION                                                                                                                                                                                                                                                                                                                                                                                                                                                                                                                                                                 |
| 6 16<br>7 17<br>8 17<br>9 17<br>10 11<br>11 12<br>13 | 8GN02<br>8GN03<br>8GN04<br>8GN05<br>18N01<br>18N02 | DEVELOPER LS - SYMBOLS AND ABBREVIATIONS - I DEVELOPER LS - SYMBOLS AND ABBREVIATIONS - III DEVELOPER LS - SYMBOLS AND ABBREVIATIONS - III DEVELOPER LS - SYMBOLS AND ABBREVIATIONS - IV DEVELOPER LS - SCHEMATIC SYMBOLS DEVELOPER LS - DUPLEX PUMP CONTROL PANEL EXTERNAL ELEVATION DEVELOPER LS - DUPLEX PUMP CONTROL PANEL FOR THREE PHASE AND 240V SYSTEMS INTERNAL ELEVATION DEVELOPER LS - DUPLEX PUMP CONTROL PANEL SINGLE PHASE AND 480V SYSTEMS INTERNAL ELEVATION DEVELOPER LS - CONTROL SCHEMATIC - 480V THREE PHASE DUPLEX DEVELOPER LS - THREE PHASE PUMP STATION |