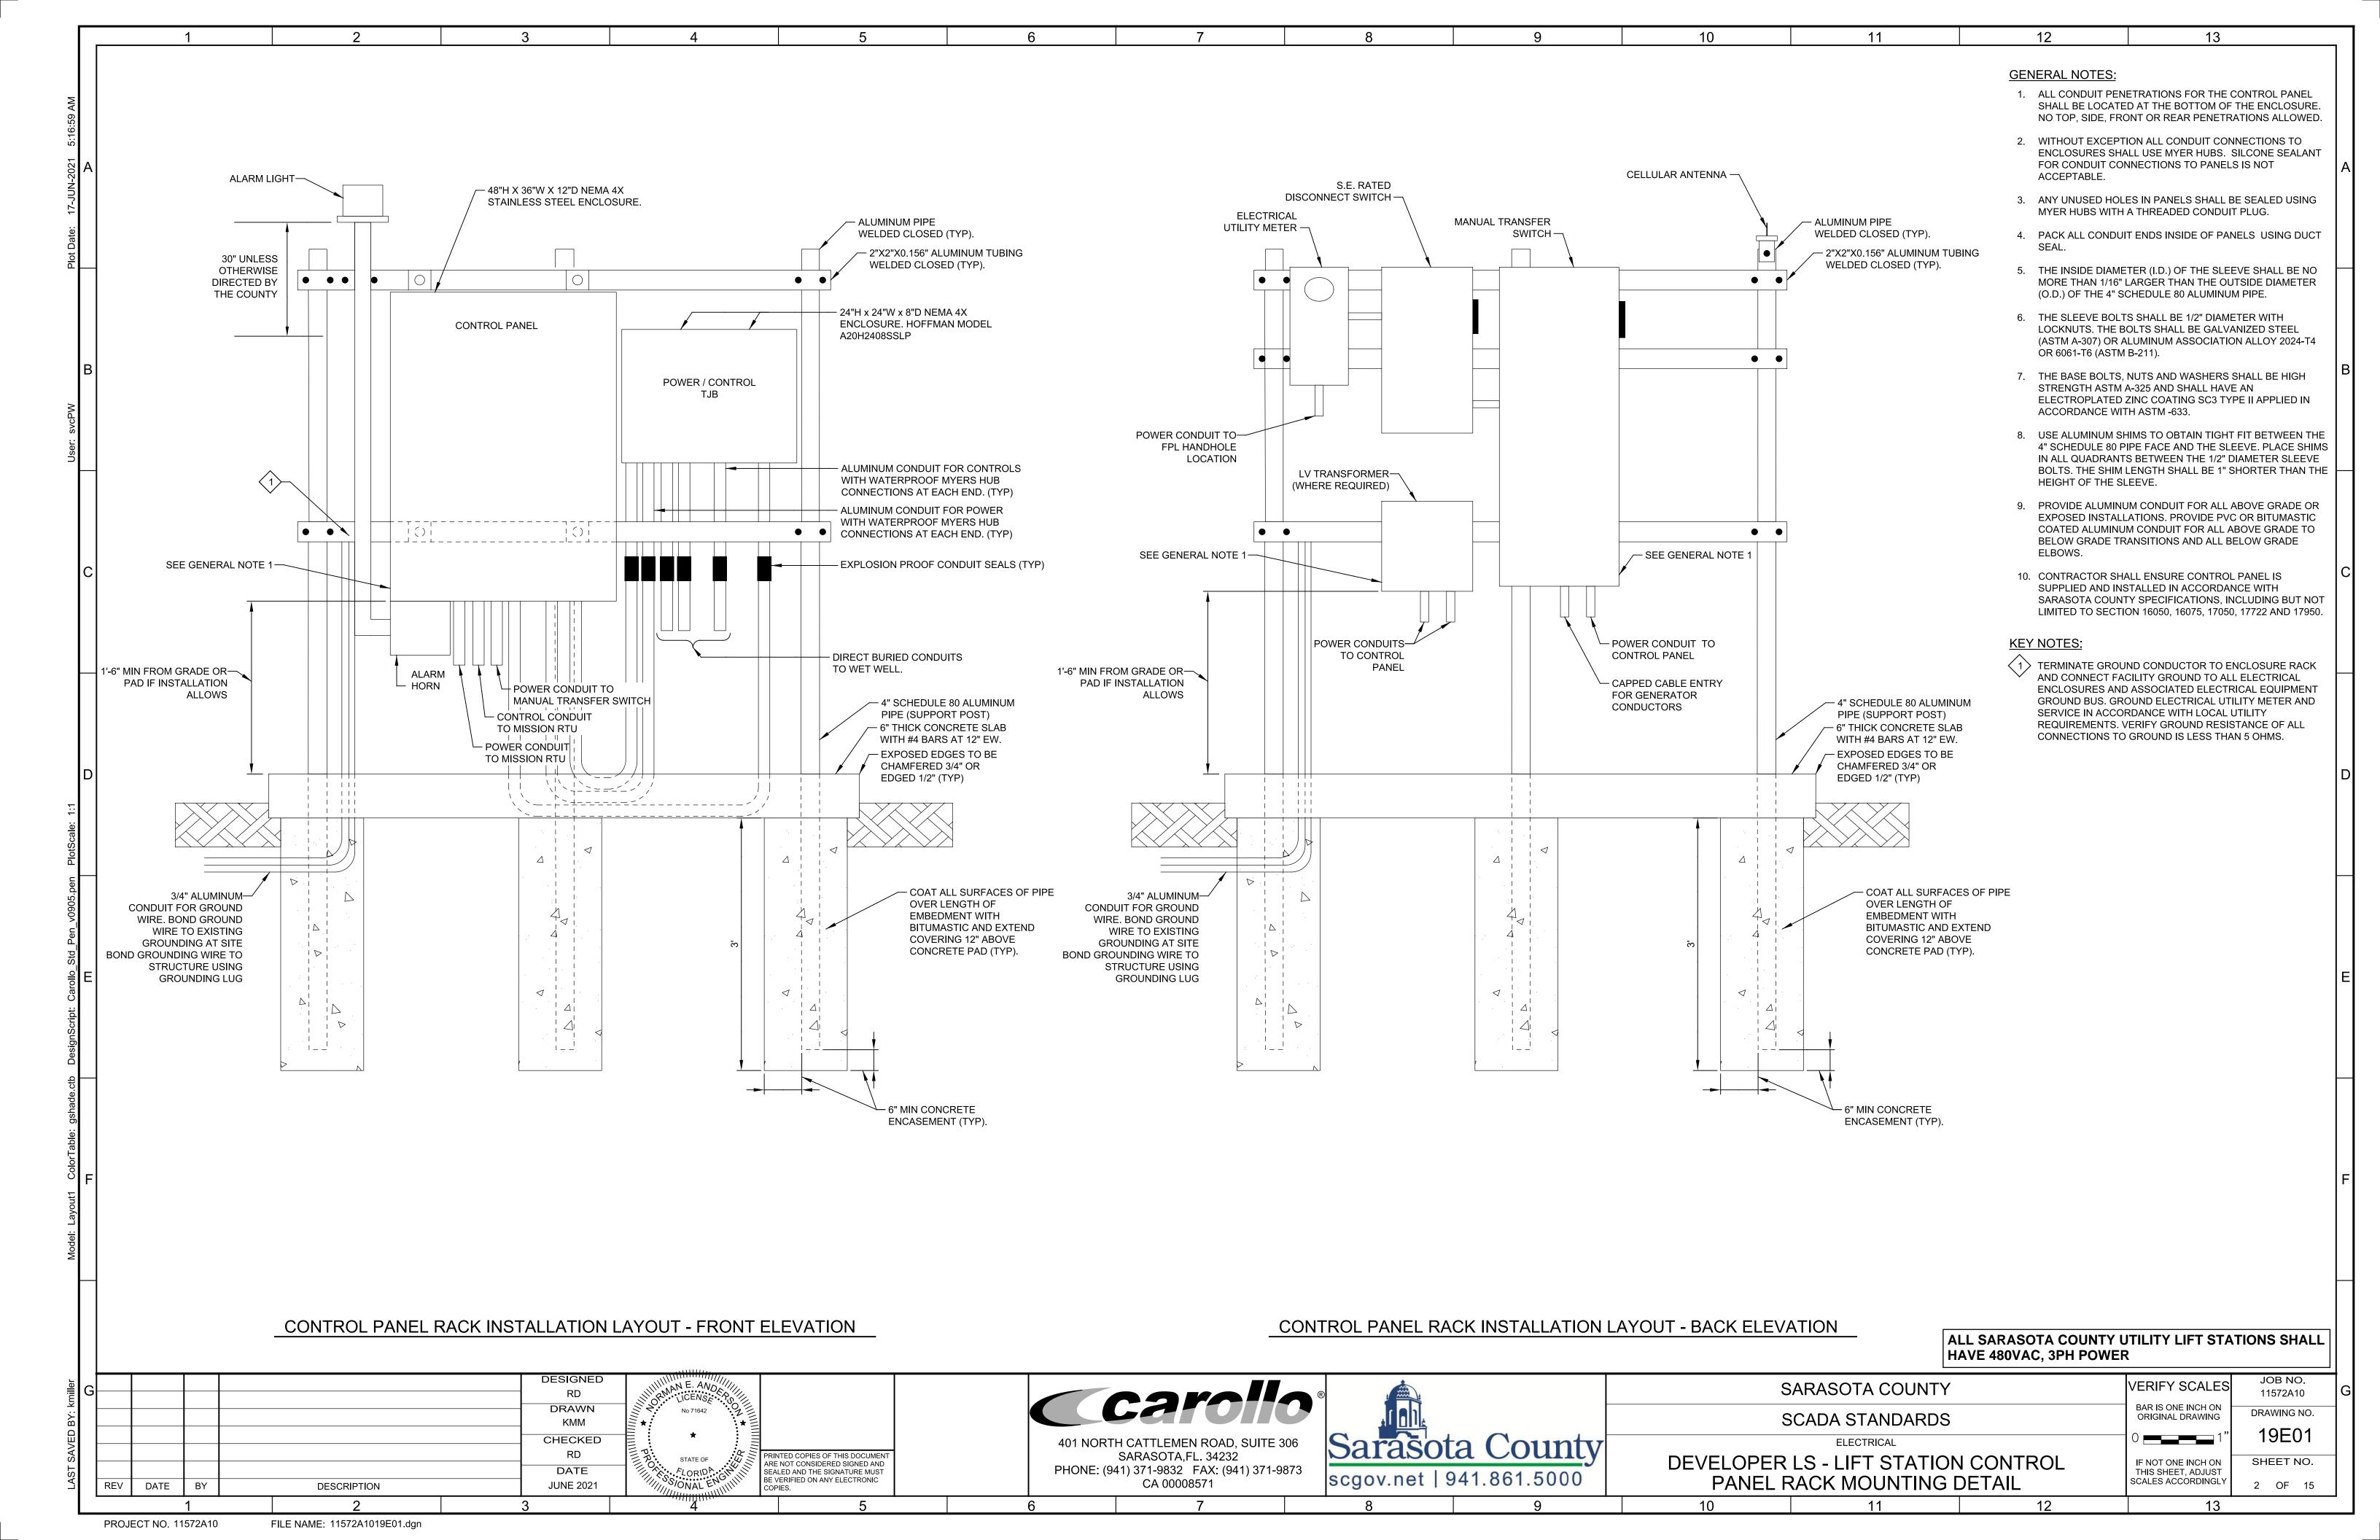

### **SUMMARY**

The following package is designed to provide information suitable for developers to supply and install control panels into existing Sarasota County lift station network.

## BOARD OF COUNTY COMMISSIONERS

DISTRICT 1 - MICHAEL A. MORAN
DISTRICT 2 - CHRISTIAN ZIGLER
DISTRICT 3 - NANCY DETERT
DISTRICT 4 - ALAN MAIO
DISTRICT 5 - CHARLES HINES

DATE: JUNE, 2021

FINAL

| NUMBER | NUMBER |                                                                                               |
|--------|--------|-----------------------------------------------------------------------------------------------|
|        |        | GENERAL                                                                                       |
| 1      | 19G01  | COVER SHEET                                                                                   |
|        |        | ELECTRICAL                                                                                    |
| 2      | 19E01  | DEVELOPER LS - LIFT STATION CONTROL PANEL RACK                                                |
| 3      | 19E02  | DEVELOPER LS - LIFT STATION RISER DIAGRAM-TRIPLEX                                             |
| 4      | 19E03  | DEVELOPER LS - LIFT STATION RISER DIAGRAM                                                     |
|        |        | INSTRUMENTATION                                                                               |
| 5      | 19GN01 | DEVELOPER LS - SYMBOLS AND ABBREVIATIONS - I                                                  |
| 6      | 19GN02 | DEVELOPER LS - SYMBOLS AND ABBREVIATIONS - II                                                 |
| 7      | 19GN03 | DEVELOPER LS - SYMBOLS AND ABBREVIATIONS - III                                                |
| 8      | 19GN04 | DEVELOPER LS - SYMBOLS AND ABBREVIATIONS - IV                                                 |
| 9      | 19GN05 | DEVELOPER LS - SCHEMATIC SYMBOLS                                                              |
| 10     | 19N01  | DEVELOPER LS - TRIPLEX PUMP CONTROL PANEL EXTERNAL ELEVATION                                  |
| 11     | 19N02  | DEVELOPER LS - TRIPLEX PUMP CONTROL PANEL DEADFRONT INTERNAL ELEVATION                        |
| 12     | 19N03  | DEVELOPER LS - TRIPLEX PUMP CONTROL PANEL FOR THREE PHASE AND 240V SYSTEMS INTERNAL ELEVATION |
| 13     | 19N04  | DEVELOPER LS - TRIPLEX PUMP CONTROL PANEL INTERNAL ELEVATION                                  |
| 14     | 19N05  | DEVELOPER LS - CONTROL SCHEMATIC - 480V THREE PHASE TRIPLEX                                   |
| 15     | 19N06  | DEVELOPER LS - THREE PHASE PUMP STATION                                                       |
|        |        |                                                                                               |