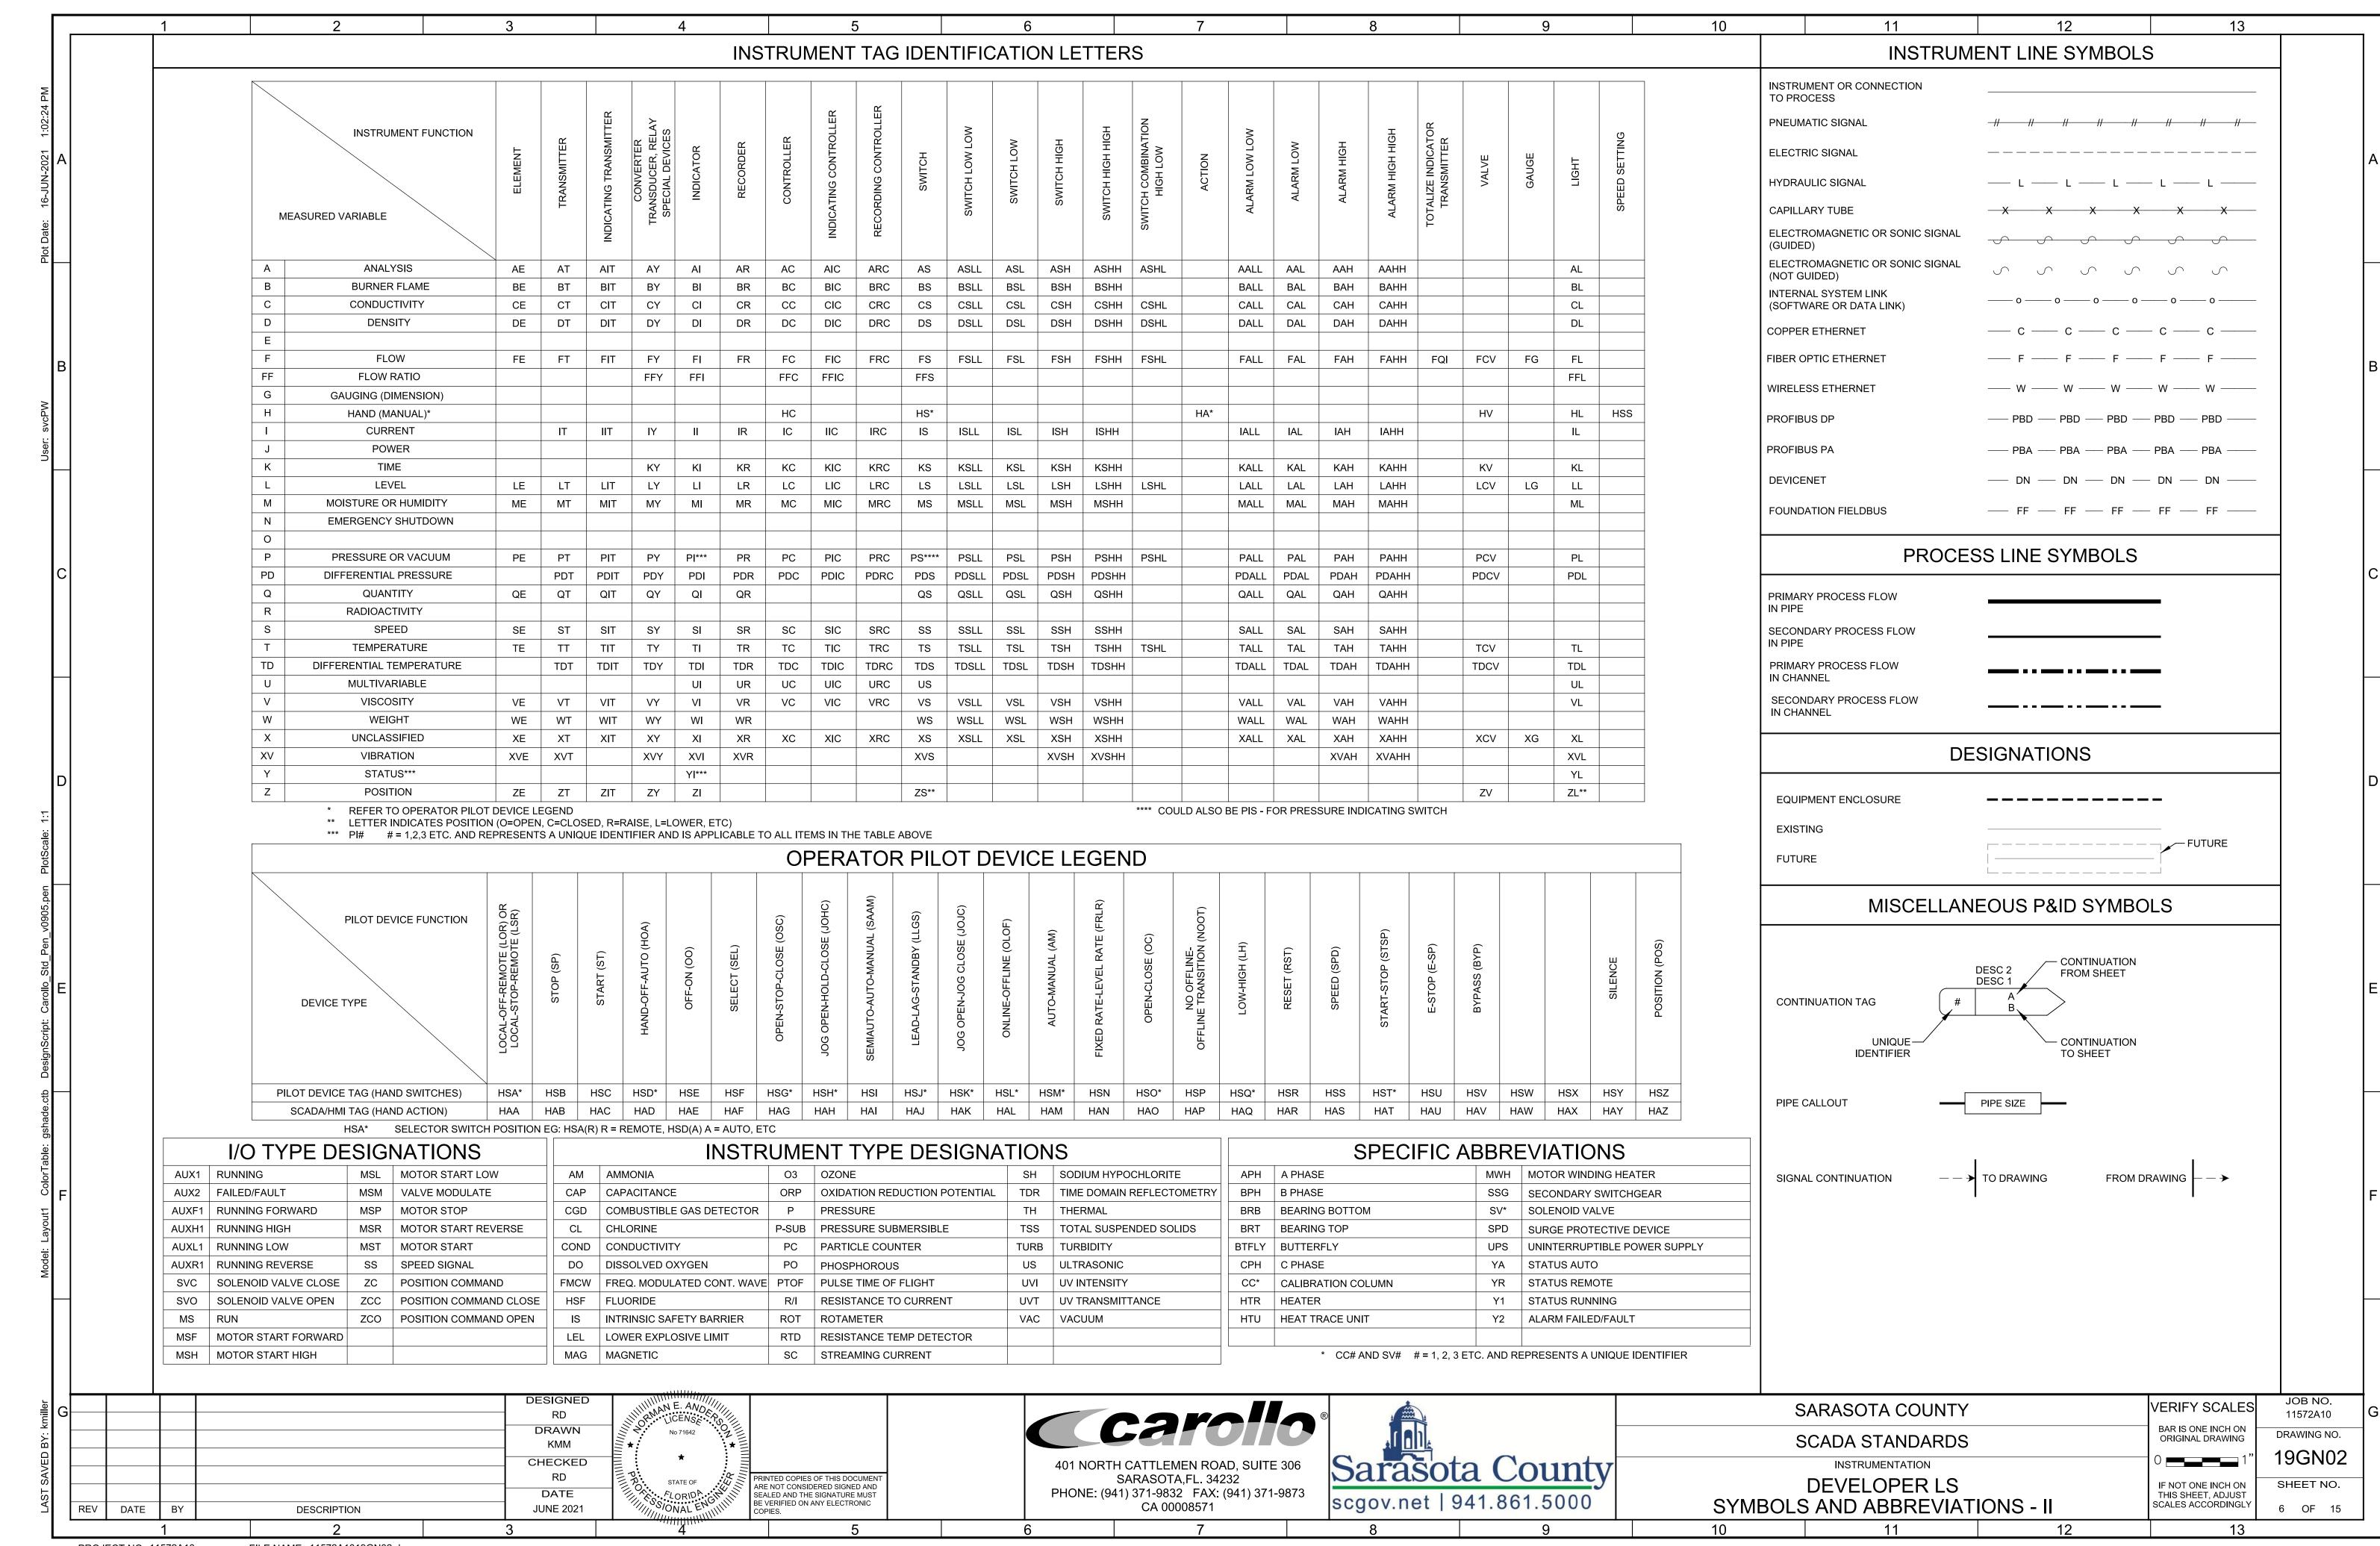

### **Table of Contents**

| Deve | eloper LS Drawings                       | 2  |
|------|------------------------------------------|----|
|      | Panel Rack Mounting Detail               | 3  |
|      | Triplex Panel Riser Diagram              | 4  |
|      | Symbols and Abbreviations                | 6  |
|      | Schematic Symbols                        | 10 |
|      | Triplex Panel External Elevation Details | 11 |
|      | Triplex Panel Internal Elevation Details | 12 |
|      | Triplex Panel Control Schematic          | 15 |
|      | Lift Station P&ID Drawings               | 16 |

## BOARD OF COUNTY COMMISSIONERS

DISTRICT 1 - MICHAEL A. MORAN
DISTRICT 2 - CHRISTIAN ZIGLER
DISTRICT 3 - NANCY DETERT
DISTRICT 4 - ALAN MAIO
DISTRICT 5 - CHARLES HINES

DATE: JUNE, 2021

FINAL

| NUMBER | NUMBER |                                                                                               |
|--------|--------|-----------------------------------------------------------------------------------------------|
|        |        | GENERAL                                                                                       |
| 1      | 19G01  | COVER SHEET                                                                                   |
|        |        | ELECTRICAL                                                                                    |
| 2      | 19E01  | DEVELOPER LS - LIFT STATION CONTROL PANEL RACK                                                |
| 3      | 19E02  | DEVELOPER LS - LIFT STATION RISER DIAGRAM-TRIPLEX                                             |
| 4      | 19E03  | DEVELOPER LS - LIFT STATION RISER DIAGRAM                                                     |
|        |        | INSTRUMENTATION                                                                               |
| 5      | 19GN01 | DEVELOPER LS - SYMBOLS AND ABBREVIATIONS - I                                                  |
| 6      | 19GN02 | DEVELOPER LS - SYMBOLS AND ABBREVIATIONS - II                                                 |
| 7      | 19GN03 | DEVELOPER LS - SYMBOLS AND ABBREVIATIONS - III                                                |
| 8      | 19GN04 | DEVELOPER LS - SYMBOLS AND ABBREVIATIONS - IV                                                 |
| 9      | 19GN05 | DEVELOPER LS - SCHEMATIC SYMBOLS                                                              |
| 10     | 19N01  | DEVELOPER LS - TRIPLEX PUMP CONTROL PANEL EXTERNAL ELEVATION                                  |
| 11     | 19N02  | DEVELOPER LS - TRIPLEX PUMP CONTROL PANEL DEADFRONT INTERNAL ELEVATION                        |
| 12     | 19N03  | DEVELOPER LS - TRIPLEX PUMP CONTROL PANEL FOR THREE PHASE AND 240V SYSTEMS INTERNAL ELEVATION |
| 13     | 19N04  | DEVELOPER LS - TRIPLEX PUMP CONTROL PANEL INTERNAL ELEVATION                                  |
| 14     | 19N05  | DEVELOPER LS - CONTROL SCHEMATIC - 480V THREE PHASE TRIPLEX                                   |
| 15     | 19N06  | DEVELOPER LS - THREE PHASE PUMP STATION                                                       |
|        |        |                                                                                               |