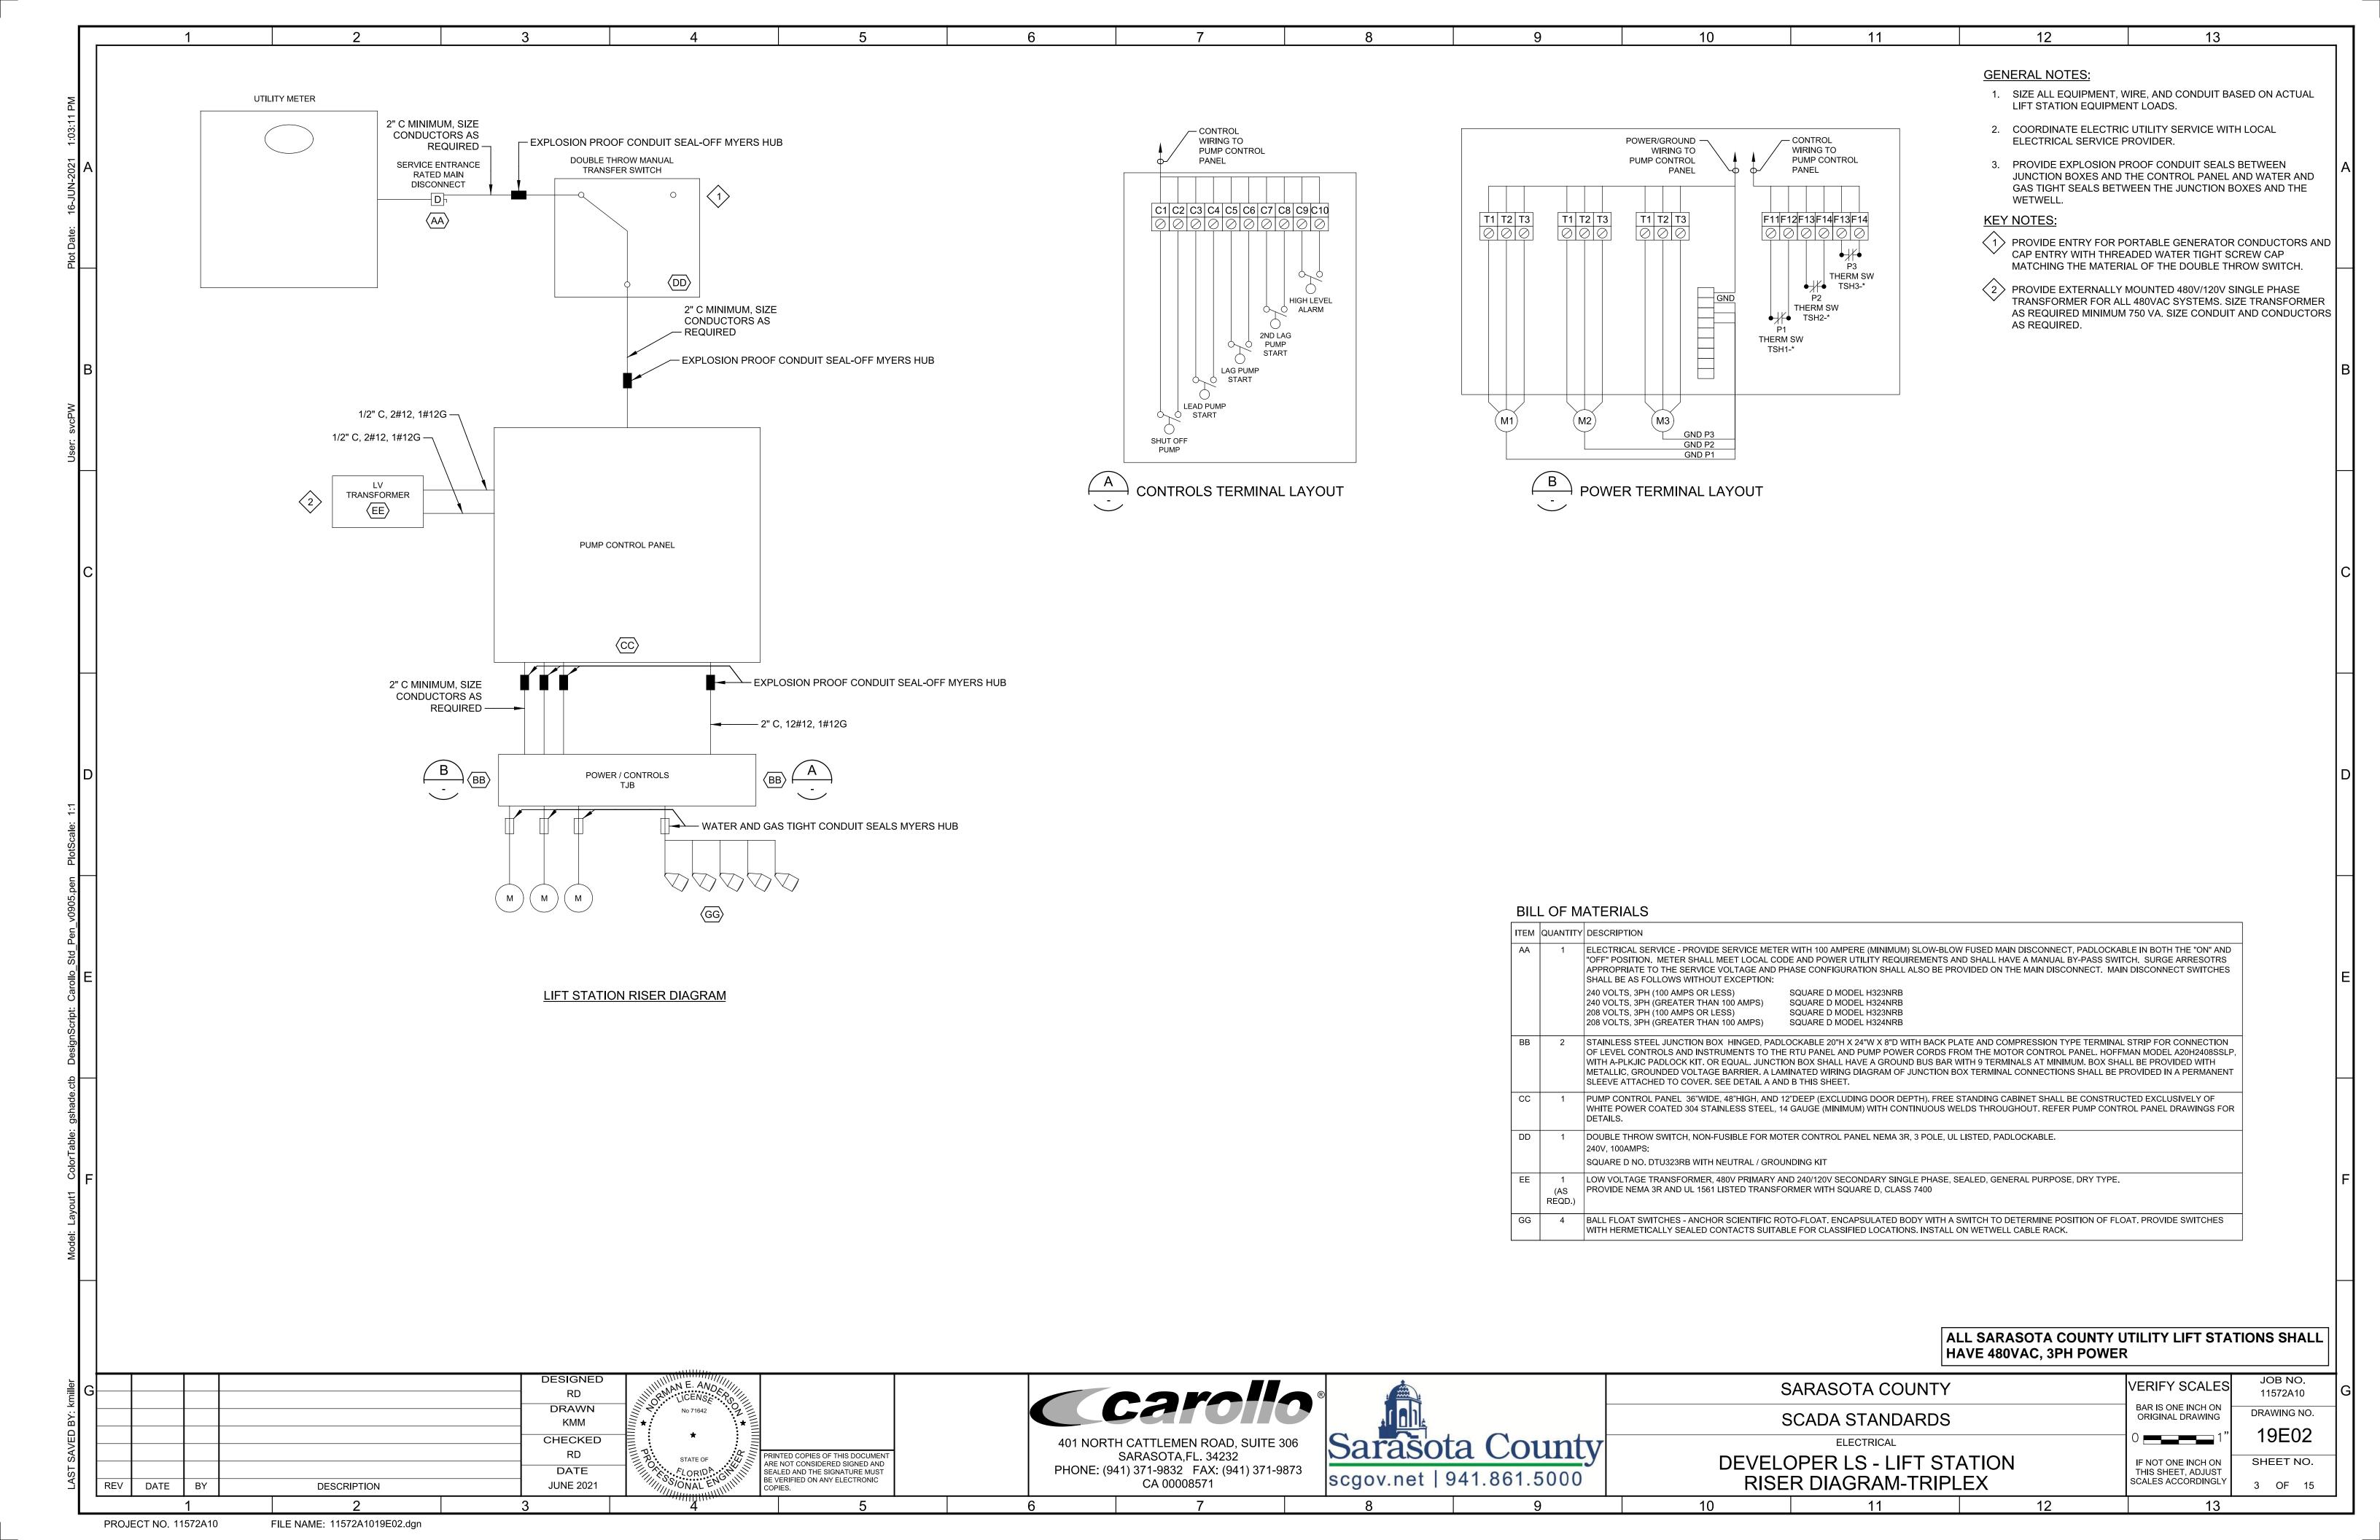

### **SUMMARY**

The following package is designed to provide information suitable for developers to supply and install control panels into existing Sarasota County lift station network.

## BOARD OF COUNTY COMMISSIONERS

DISTRICT 1 - MICHAEL A. MORAN
DISTRICT 2 - CHRISTIAN ZIGLER
DISTRICT 3 - NANCY DETERT
DISTRICT 4 - ALAN MAIO
DISTRICT 5 - CHARLES HINES

DATE: JUNE, 2021

FINAL

| NUMBER | NUMBER |                                                                                               |
|--------|--------|-----------------------------------------------------------------------------------------------|
|        |        | GENERAL                                                                                       |
| 1      | 19G01  | COVER SHEET                                                                                   |
|        |        | ELECTRICAL                                                                                    |
| 2      | 19E01  | DEVELOPER LS - LIFT STATION CONTROL PANEL RACK                                                |
| 3      | 19E02  | DEVELOPER LS - LIFT STATION RISER DIAGRAM-TRIPLEX                                             |
| 4      | 19E03  | DEVELOPER LS - LIFT STATION RISER DIAGRAM                                                     |
|        |        | INSTRUMENTATION                                                                               |
| 5      | 19GN01 | DEVELOPER LS - SYMBOLS AND ABBREVIATIONS - I                                                  |
| 6      | 19GN02 | DEVELOPER LS - SYMBOLS AND ABBREVIATIONS - II                                                 |
| 7      | 19GN03 | DEVELOPER LS - SYMBOLS AND ABBREVIATIONS - III                                                |
| 8      | 19GN04 | DEVELOPER LS - SYMBOLS AND ABBREVIATIONS - IV                                                 |
| 9      | 19GN05 | DEVELOPER LS - SCHEMATIC SYMBOLS                                                              |
| 10     | 19N01  | DEVELOPER LS - TRIPLEX PUMP CONTROL PANEL EXTERNAL ELEVATION                                  |
| 11     | 19N02  | DEVELOPER LS - TRIPLEX PUMP CONTROL PANEL DEADFRONT INTERNAL ELEVATION                        |
| 12     | 19N03  | DEVELOPER LS - TRIPLEX PUMP CONTROL PANEL FOR THREE PHASE AND 240V SYSTEMS INTERNAL ELEVATION |
| 13     | 19N04  | DEVELOPER LS - TRIPLEX PUMP CONTROL PANEL INTERNAL ELEVATION                                  |
| 14     | 19N05  | DEVELOPER LS - CONTROL SCHEMATIC - 480V THREE PHASE TRIPLEX                                   |
| 15     | 19N06  | DEVELOPER LS - THREE PHASE PUMP STATION                                                       |
|        |        |                                                                                               |