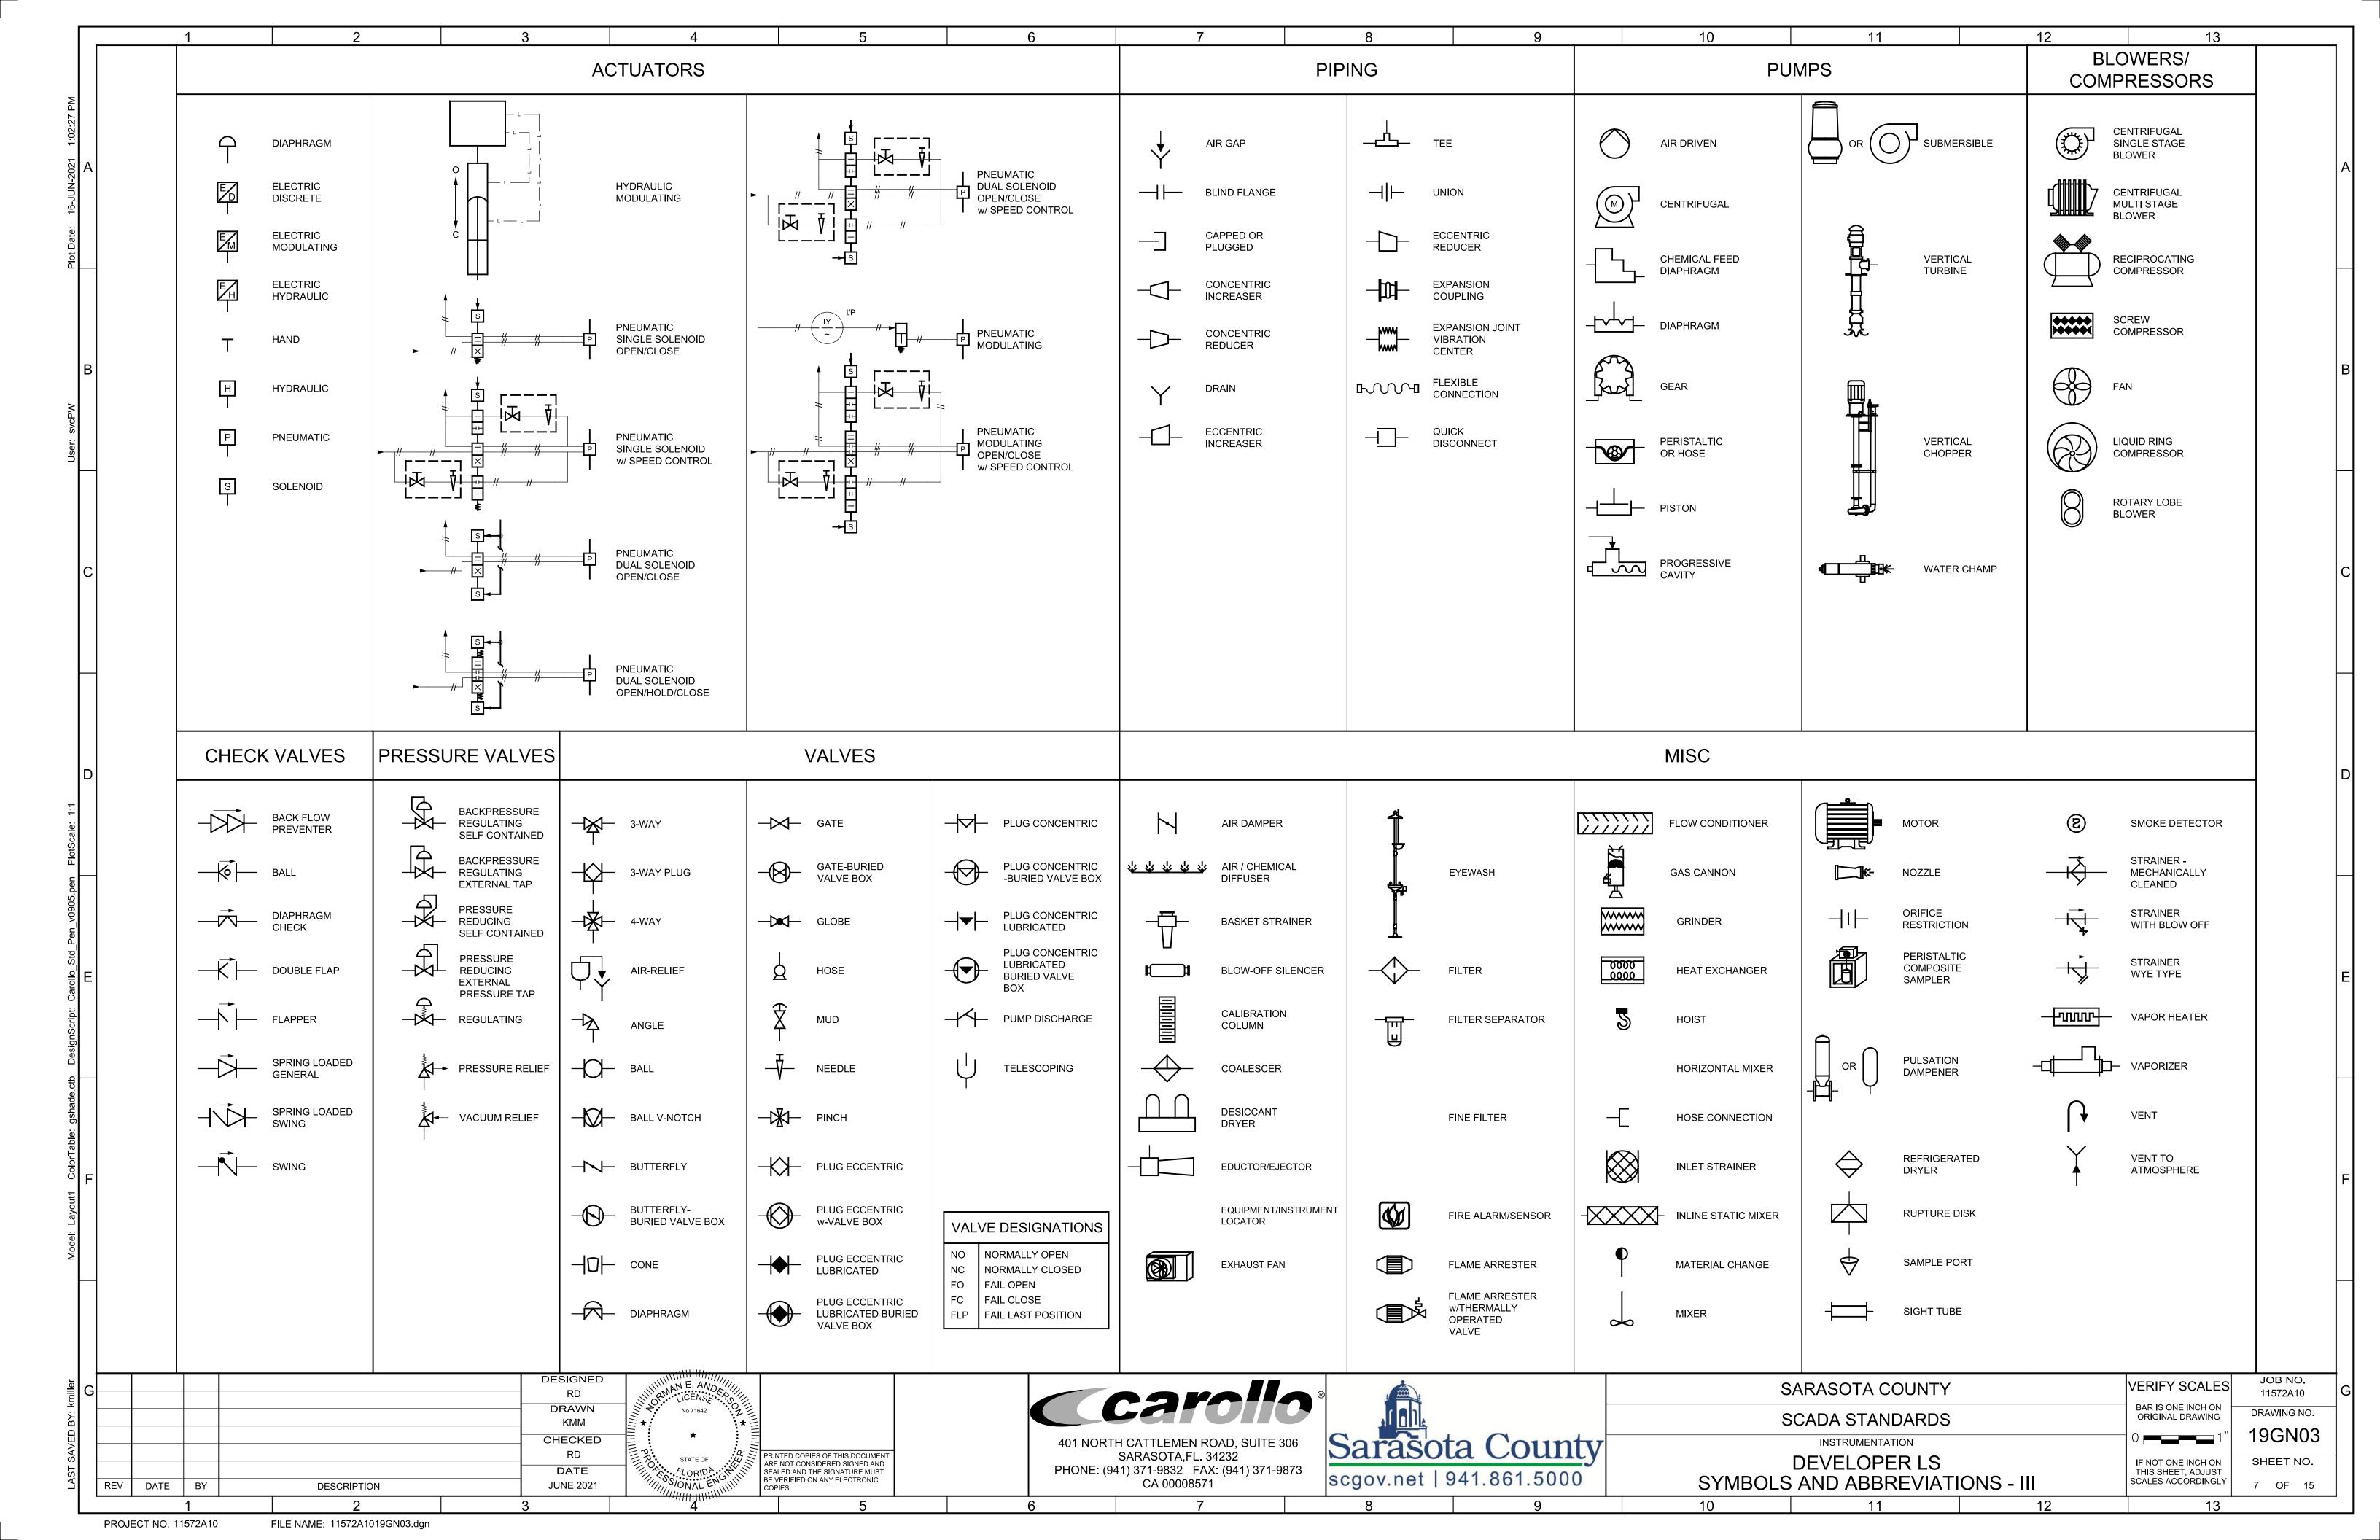

### **Table of Contents**

| Deve | eloper LS Drawings                       | 2  |
|------|------------------------------------------|----|
|      | Panel Rack Mounting Detail               | 3  |
|      | Triplex Panel Riser Diagram              | 4  |
|      | Symbols and Abbreviations                | 6  |
|      | Schematic Symbols                        | 10 |
|      | Triplex Panel External Elevation Details | 11 |
|      | Triplex Panel Internal Elevation Details | 12 |
|      | Triplex Panel Control Schematic          | 15 |
|      | Lift Station P&ID Drawings               | 16 |

## BOARD OF COUNTY COMMISSIONERS

DISTRICT 1 - MICHAEL A. MORAN
DISTRICT 2 - CHRISTIAN ZIGLER
DISTRICT 3 - NANCY DETERT
DISTRICT 4 - ALAN MAIO
DISTRICT 5 - CHARLES HINES

DATE: JUNE, 2021

FINAL

| NUMBER | NUMBER |                                                                                               |
|--------|--------|-----------------------------------------------------------------------------------------------|
|        |        | GENERAL                                                                                       |
| 1      | 19G01  | COVER SHEET                                                                                   |
|        |        | ELECTRICAL                                                                                    |
| 2      | 19E01  | DEVELOPER LS - LIFT STATION CONTROL PANEL RACK                                                |
| 3      | 19E02  | DEVELOPER LS - LIFT STATION RISER DIAGRAM-TRIPLEX                                             |
| 4      | 19E03  | DEVELOPER LS - LIFT STATION RISER DIAGRAM                                                     |
|        |        | INSTRUMENTATION                                                                               |
| 5      | 19GN01 | DEVELOPER LS - SYMBOLS AND ABBREVIATIONS - I                                                  |
| 6      | 19GN02 | DEVELOPER LS - SYMBOLS AND ABBREVIATIONS - II                                                 |
| 7      | 19GN03 | DEVELOPER LS - SYMBOLS AND ABBREVIATIONS - III                                                |
| 8      | 19GN04 | DEVELOPER LS - SYMBOLS AND ABBREVIATIONS - IV                                                 |
| 9      | 19GN05 | DEVELOPER LS - SCHEMATIC SYMBOLS                                                              |
| 10     | 19N01  | DEVELOPER LS - TRIPLEX PUMP CONTROL PANEL EXTERNAL ELEVATION                                  |
| 11     | 19N02  | DEVELOPER LS - TRIPLEX PUMP CONTROL PANEL DEADFRONT INTERNAL ELEVATION                        |
| 12     | 19N03  | DEVELOPER LS - TRIPLEX PUMP CONTROL PANEL FOR THREE PHASE AND 240V SYSTEMS INTERNAL ELEVATION |
| 13     | 19N04  | DEVELOPER LS - TRIPLEX PUMP CONTROL PANEL INTERNAL ELEVATION                                  |
| 14     | 19N05  | DEVELOPER LS - CONTROL SCHEMATIC - 480V THREE PHASE TRIPLEX                                   |
| 15     | 19N06  | DEVELOPER LS - THREE PHASE PUMP STATION                                                       |
|        |        |                                                                                               |