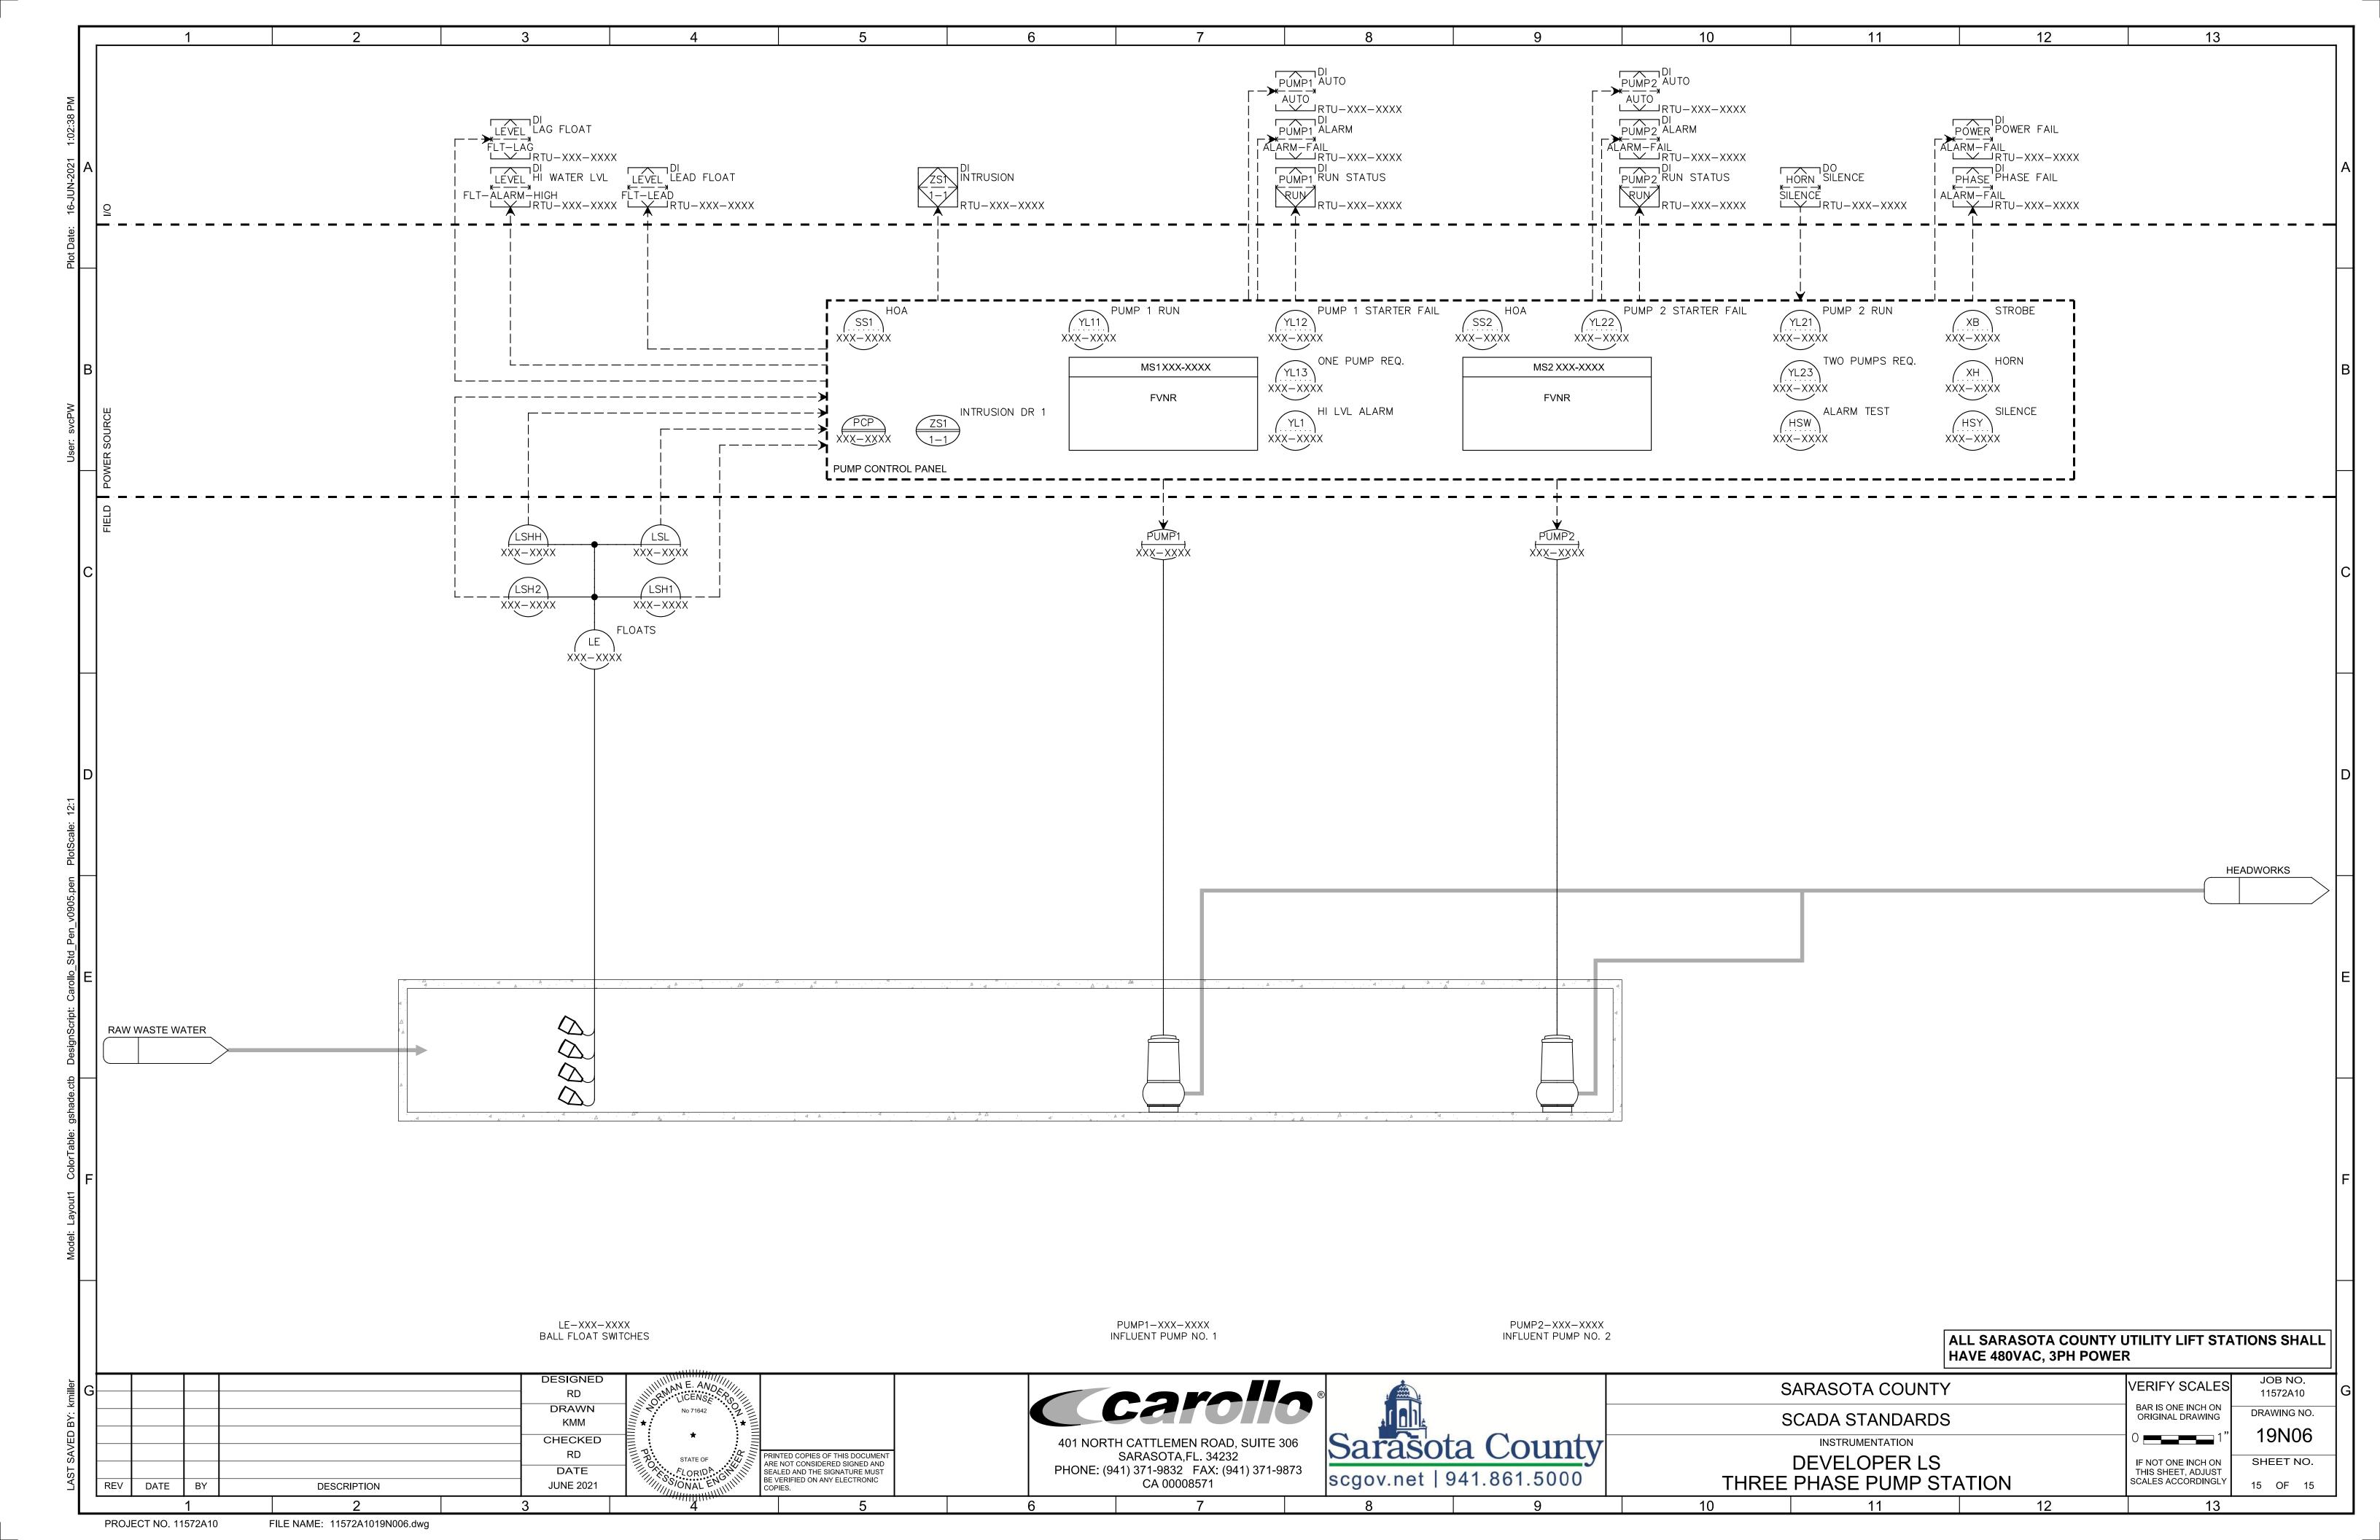

## BOARD OF COUNTY COMMISSIONERS

DISTRICT 1 - MICHAEL A. MORAN
DISTRICT 2 - CHRISTIAN ZIGLER
DISTRICT 3 - NANCY DETERT
DISTRICT 4 - ALAN MAIO
DISTRICT 5 - CHARLES HINES

DATE: JUNE, 2021

FINAL

| NUMBER | NUMBER |                                                                                               |
|--------|--------|-----------------------------------------------------------------------------------------------|
|        |        | GENERAL                                                                                       |
| 1      | 19G01  | COVER SHEET                                                                                   |
|        |        | ELECTRICAL                                                                                    |
| 2      | 19E01  | DEVELOPER LS - LIFT STATION CONTROL PANEL RACK                                                |
| 3      | 19E02  | DEVELOPER LS - LIFT STATION RISER DIAGRAM-TRIPLEX                                             |
| 4      | 19E03  | DEVELOPER LS - LIFT STATION RISER DIAGRAM                                                     |
|        |        | INSTRUMENTATION                                                                               |
| 5      | 19GN01 | DEVELOPER LS - SYMBOLS AND ABBREVIATIONS - I                                                  |
| 6      | 19GN02 | DEVELOPER LS - SYMBOLS AND ABBREVIATIONS - II                                                 |
| 7      | 19GN03 | DEVELOPER LS - SYMBOLS AND ABBREVIATIONS - III                                                |
| 8      | 19GN04 | DEVELOPER LS - SYMBOLS AND ABBREVIATIONS - IV                                                 |
| 9      | 19GN05 | DEVELOPER LS - SCHEMATIC SYMBOLS                                                              |
| 10     | 19N01  | DEVELOPER LS - TRIPLEX PUMP CONTROL PANEL EXTERNAL ELEVATION                                  |
| 11     | 19N02  | DEVELOPER LS - TRIPLEX PUMP CONTROL PANEL DEADFRONT INTERNAL ELEVATION                        |
| 12     | 19N03  | DEVELOPER LS - TRIPLEX PUMP CONTROL PANEL FOR THREE PHASE AND 240V SYSTEMS INTERNAL ELEVATION |
| 13     | 19N04  | DEVELOPER LS - TRIPLEX PUMP CONTROL PANEL INTERNAL ELEVATION                                  |
| 14     | 19N05  | DEVELOPER LS - CONTROL SCHEMATIC - 480V THREE PHASE TRIPLEX                                   |
| 15     | 19N06  | DEVELOPER LS - THREE PHASE PUMP STATION                                                       |
|        |        |                                                                                               |