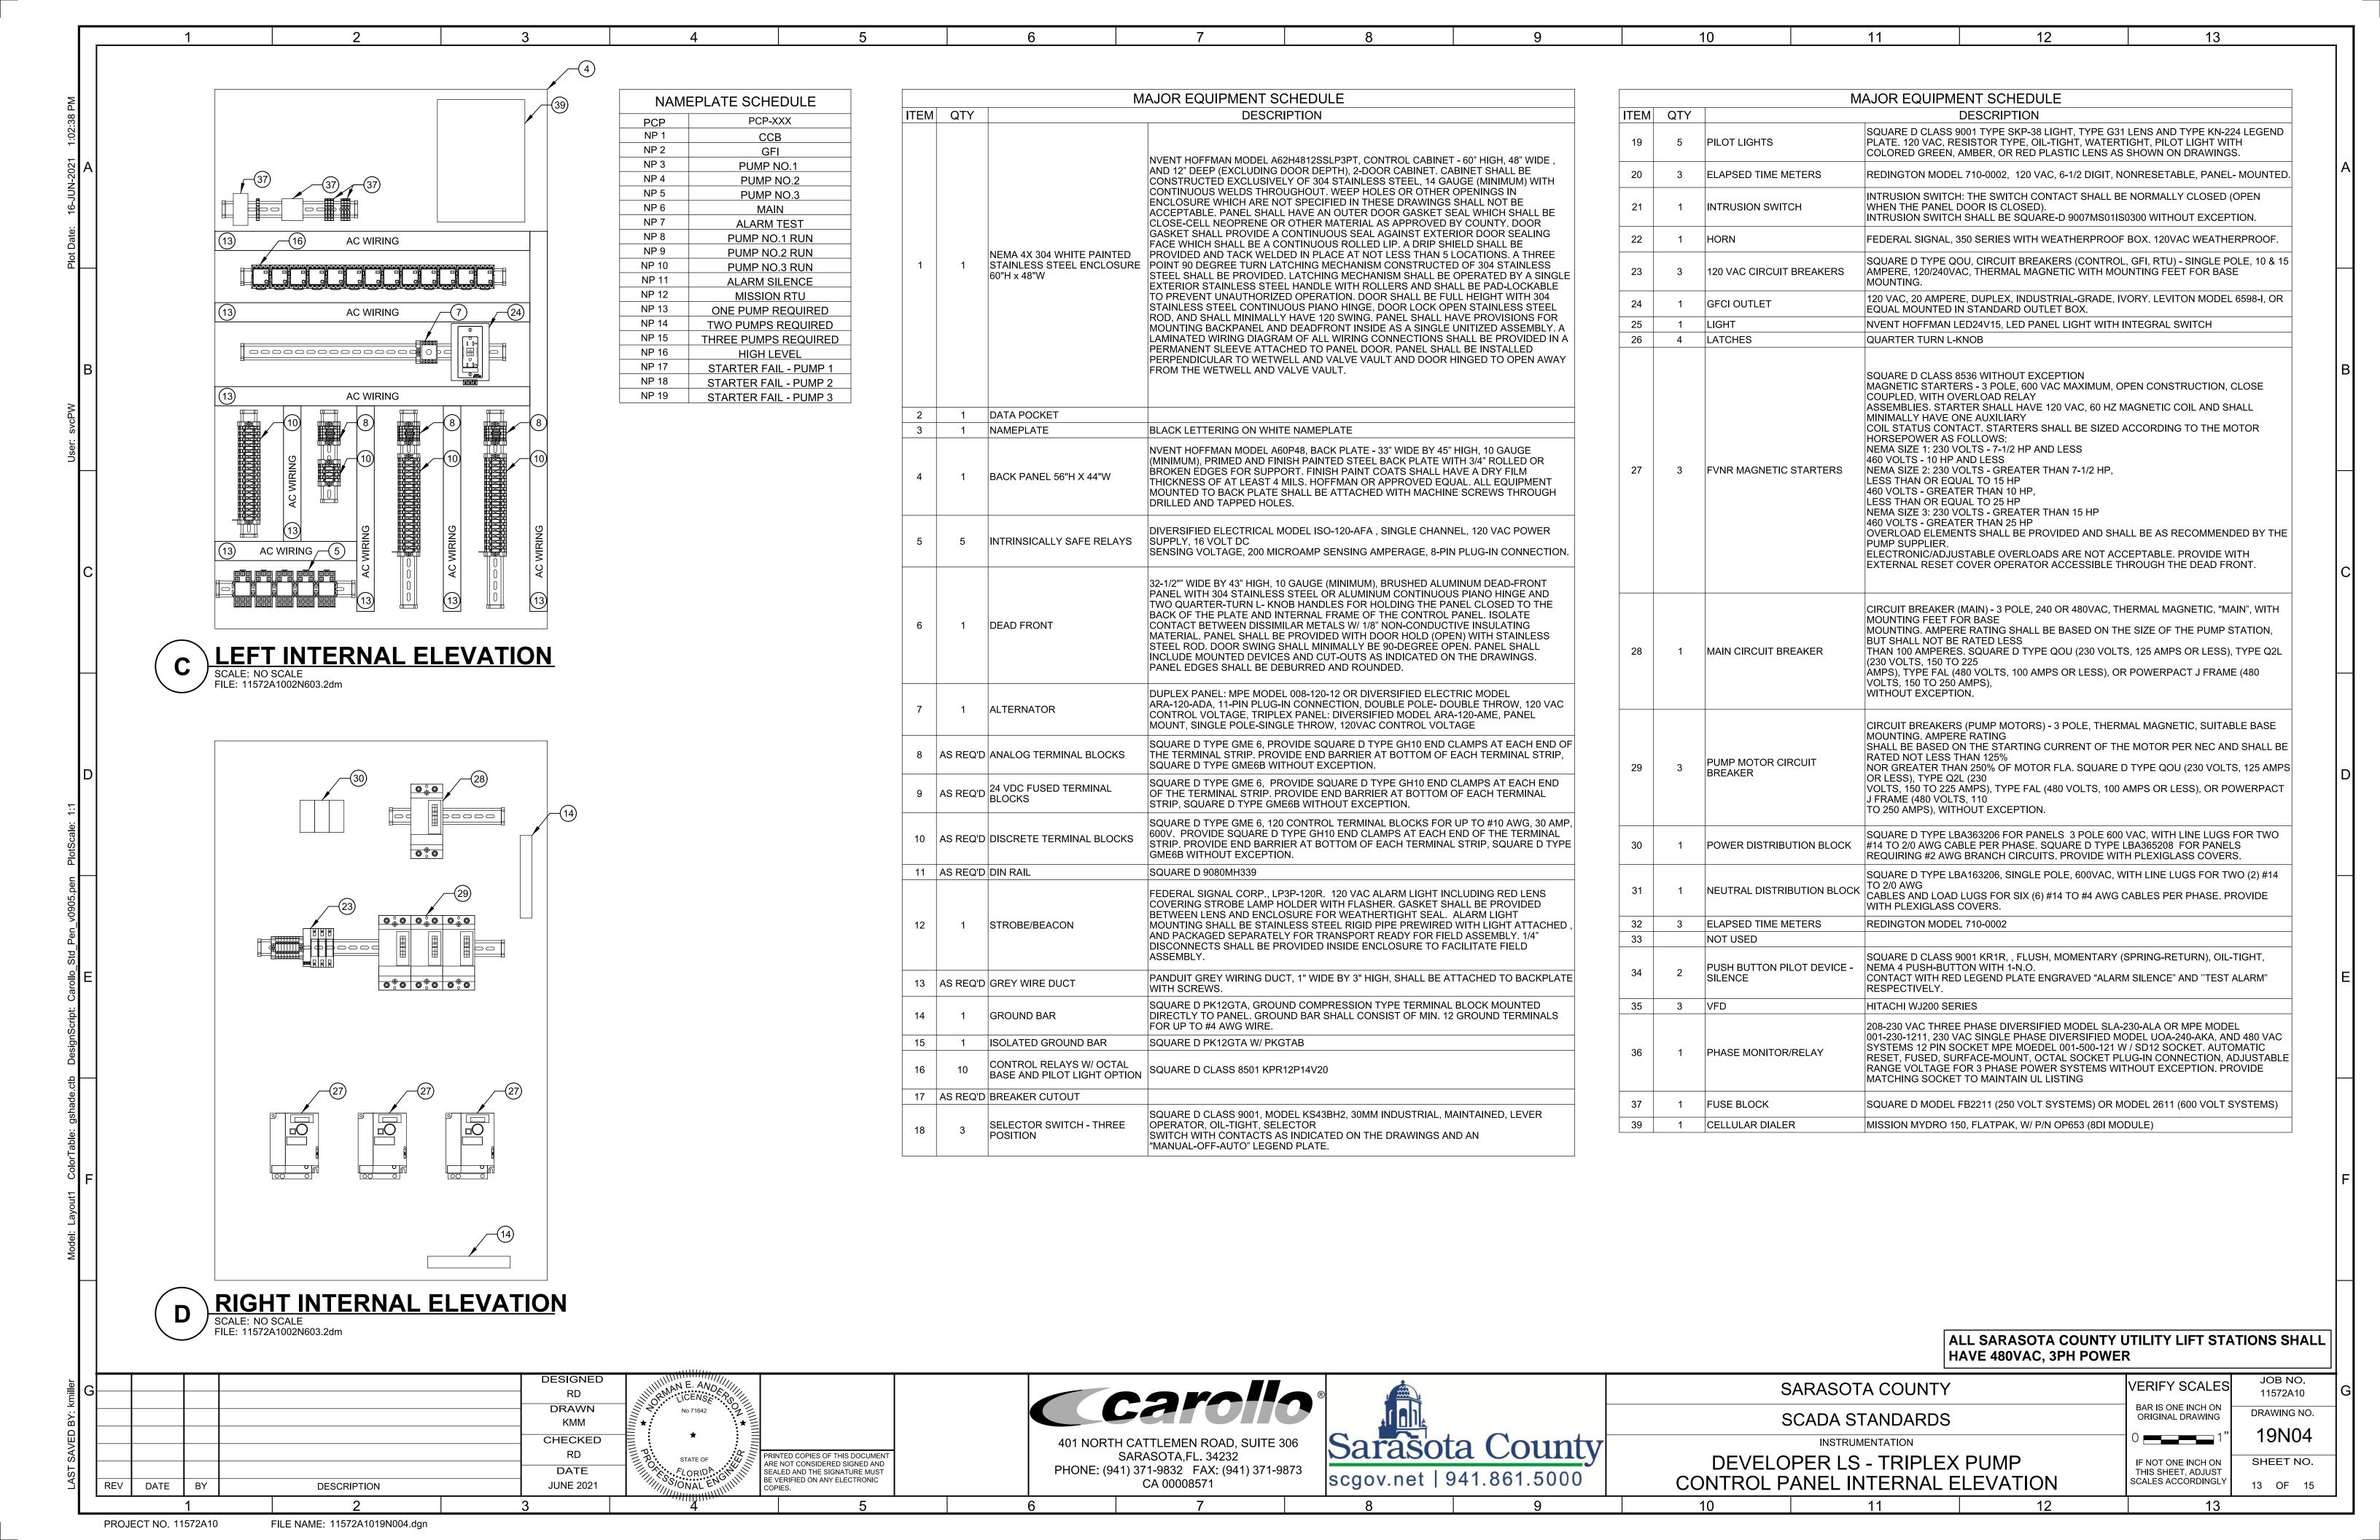

## BOARD OF COUNTY COMMISSIONERS

DISTRICT 1 - MICHAEL A. MORAN
DISTRICT 2 - CHRISTIAN ZIGLER
DISTRICT 3 - NANCY DETERT
DISTRICT 4 - ALAN MAIO
DISTRICT 5 - CHARLES HINES

DATE: JUNE, 2021

FINAL

| NUMBER | NUMBER |                                                                                               |
|--------|--------|-----------------------------------------------------------------------------------------------|
|        |        | GENERAL                                                                                       |
| 1      | 19G01  | COVER SHEET                                                                                   |
|        |        | ELECTRICAL                                                                                    |
| 2      | 19E01  | DEVELOPER LS - LIFT STATION CONTROL PANEL RACK                                                |
| 3      | 19E02  | DEVELOPER LS - LIFT STATION RISER DIAGRAM-TRIPLEX                                             |
| 4      | 19E03  | DEVELOPER LS - LIFT STATION RISER DIAGRAM                                                     |
|        |        | INSTRUMENTATION                                                                               |
| 5      | 19GN01 | DEVELOPER LS - SYMBOLS AND ABBREVIATIONS - I                                                  |
| 6      | 19GN02 | DEVELOPER LS - SYMBOLS AND ABBREVIATIONS - II                                                 |
| 7      | 19GN03 | DEVELOPER LS - SYMBOLS AND ABBREVIATIONS - III                                                |
| 8      | 19GN04 | DEVELOPER LS - SYMBOLS AND ABBREVIATIONS - IV                                                 |
| 9      | 19GN05 | DEVELOPER LS - SCHEMATIC SYMBOLS                                                              |
| 10     | 19N01  | DEVELOPER LS - TRIPLEX PUMP CONTROL PANEL EXTERNAL ELEVATION                                  |
| 11     | 19N02  | DEVELOPER LS - TRIPLEX PUMP CONTROL PANEL DEADFRONT INTERNAL ELEVATION                        |
| 12     | 19N03  | DEVELOPER LS - TRIPLEX PUMP CONTROL PANEL FOR THREE PHASE AND 240V SYSTEMS INTERNAL ELEVATION |
| 13     | 19N04  | DEVELOPER LS - TRIPLEX PUMP CONTROL PANEL INTERNAL ELEVATION                                  |
| 14     | 19N05  | DEVELOPER LS - CONTROL SCHEMATIC - 480V THREE PHASE TRIPLEX                                   |
| 15     | 19N06  | DEVELOPER LS - THREE PHASE PUMP STATION                                                       |
|        |        |                                                                                               |