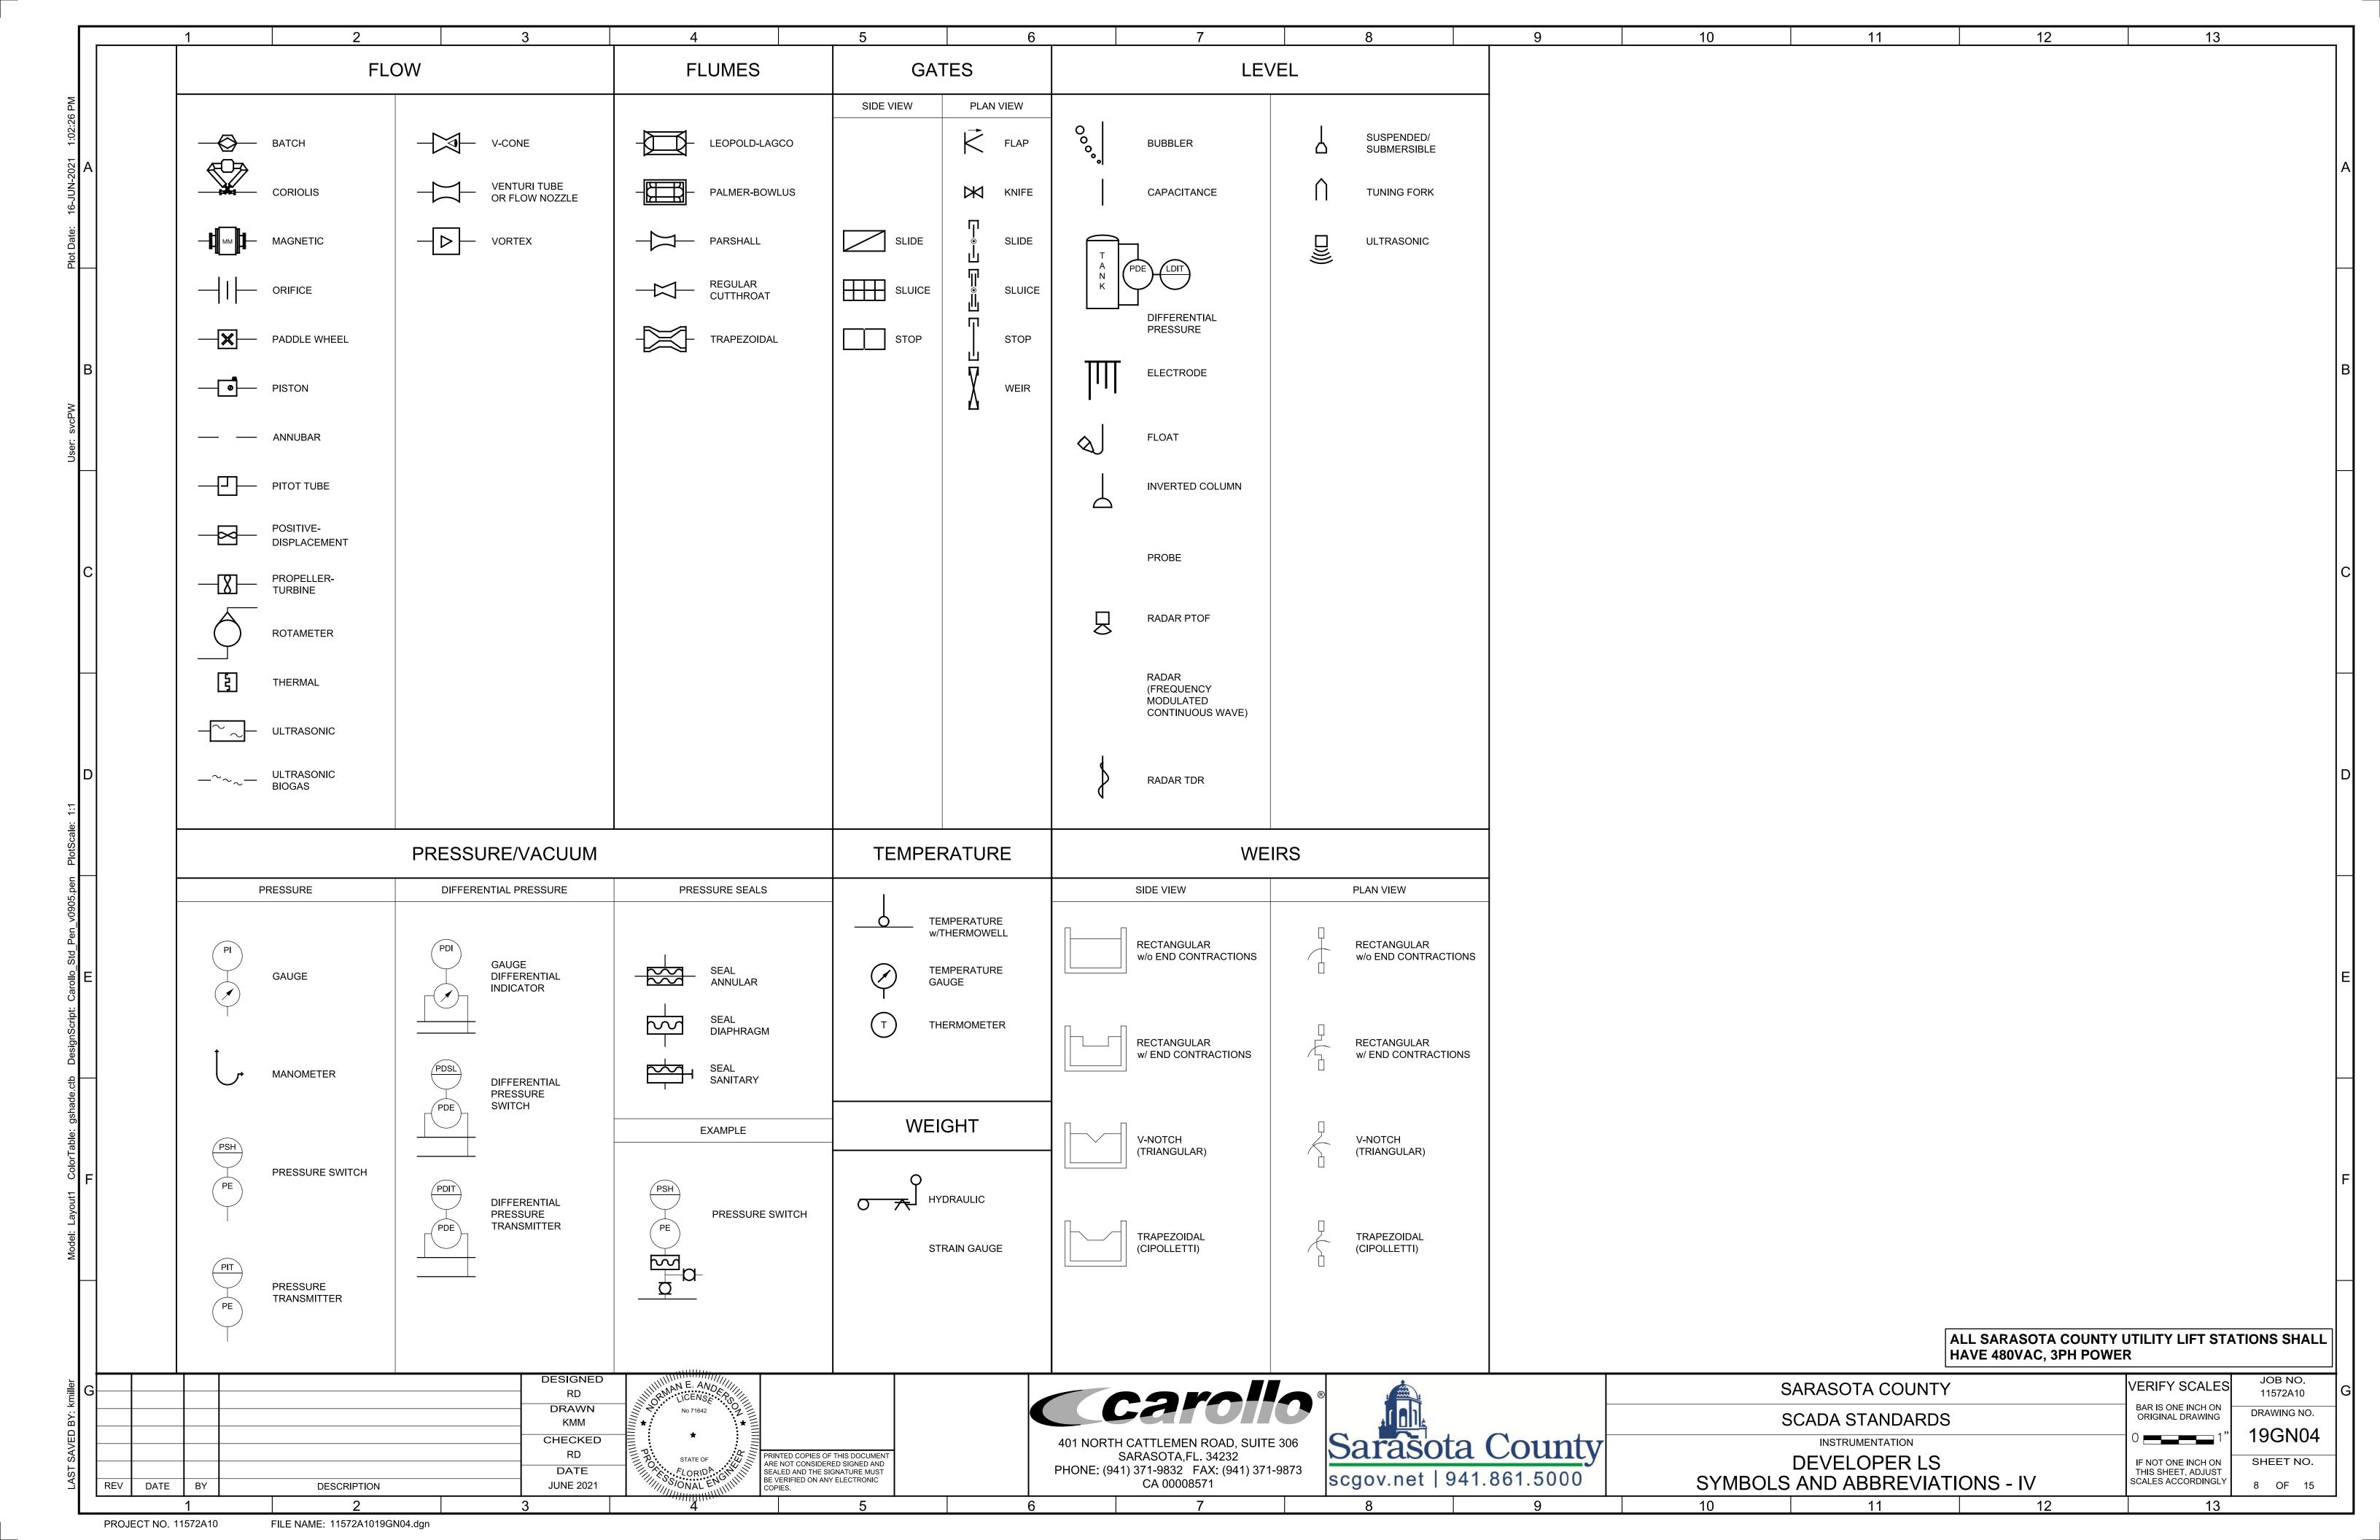

### **Table of Contents**

| Deve | eloper LS Drawings                       | 2  |
|------|------------------------------------------|----|
|      | Panel Rack Mounting Detail               | 3  |
|      | Triplex Panel Riser Diagram              | 4  |
|      | Symbols and Abbreviations                | 6  |
|      | Schematic Symbols                        | 10 |
|      | Triplex Panel External Elevation Details | 11 |
|      | Triplex Panel Internal Elevation Details | 12 |
|      | Triplex Panel Control Schematic          | 15 |
|      | Lift Station P&ID Drawings               | 16 |

## BOARD OF COUNTY COMMISSIONERS

DISTRICT 1 - MICHAEL A. MORAN
DISTRICT 2 - CHRISTIAN ZIGLER
DISTRICT 3 - NANCY DETERT
DISTRICT 4 - ALAN MAIO
DISTRICT 5 - CHARLES HINES

DATE: JUNE, 2021

FINAL

| NUMBER | NUMBER |                                                                                               |
|--------|--------|-----------------------------------------------------------------------------------------------|
|        |        | GENERAL                                                                                       |
| 1      | 19G01  | COVER SHEET                                                                                   |
|        |        | ELECTRICAL                                                                                    |
| 2      | 19E01  | DEVELOPER LS - LIFT STATION CONTROL PANEL RACK                                                |
| 3      | 19E02  | DEVELOPER LS - LIFT STATION RISER DIAGRAM-TRIPLEX                                             |
| 4      | 19E03  | DEVELOPER LS - LIFT STATION RISER DIAGRAM                                                     |
|        |        | INSTRUMENTATION                                                                               |
| 5      | 19GN01 | DEVELOPER LS - SYMBOLS AND ABBREVIATIONS - I                                                  |
| 6      | 19GN02 | DEVELOPER LS - SYMBOLS AND ABBREVIATIONS - II                                                 |
| 7      | 19GN03 | DEVELOPER LS - SYMBOLS AND ABBREVIATIONS - III                                                |
| 8      | 19GN04 | DEVELOPER LS - SYMBOLS AND ABBREVIATIONS - IV                                                 |
| 9      | 19GN05 | DEVELOPER LS - SCHEMATIC SYMBOLS                                                              |
| 10     | 19N01  | DEVELOPER LS - TRIPLEX PUMP CONTROL PANEL EXTERNAL ELEVATION                                  |
| 11     | 19N02  | DEVELOPER LS - TRIPLEX PUMP CONTROL PANEL DEADFRONT INTERNAL ELEVATION                        |
| 12     | 19N03  | DEVELOPER LS - TRIPLEX PUMP CONTROL PANEL FOR THREE PHASE AND 240V SYSTEMS INTERNAL ELEVATION |
| 13     | 19N04  | DEVELOPER LS - TRIPLEX PUMP CONTROL PANEL INTERNAL ELEVATION                                  |
| 14     | 19N05  | DEVELOPER LS - CONTROL SCHEMATIC - 480V THREE PHASE TRIPLEX                                   |
| 15     | 19N06  | DEVELOPER LS - THREE PHASE PUMP STATION                                                       |
|        |        |                                                                                               |