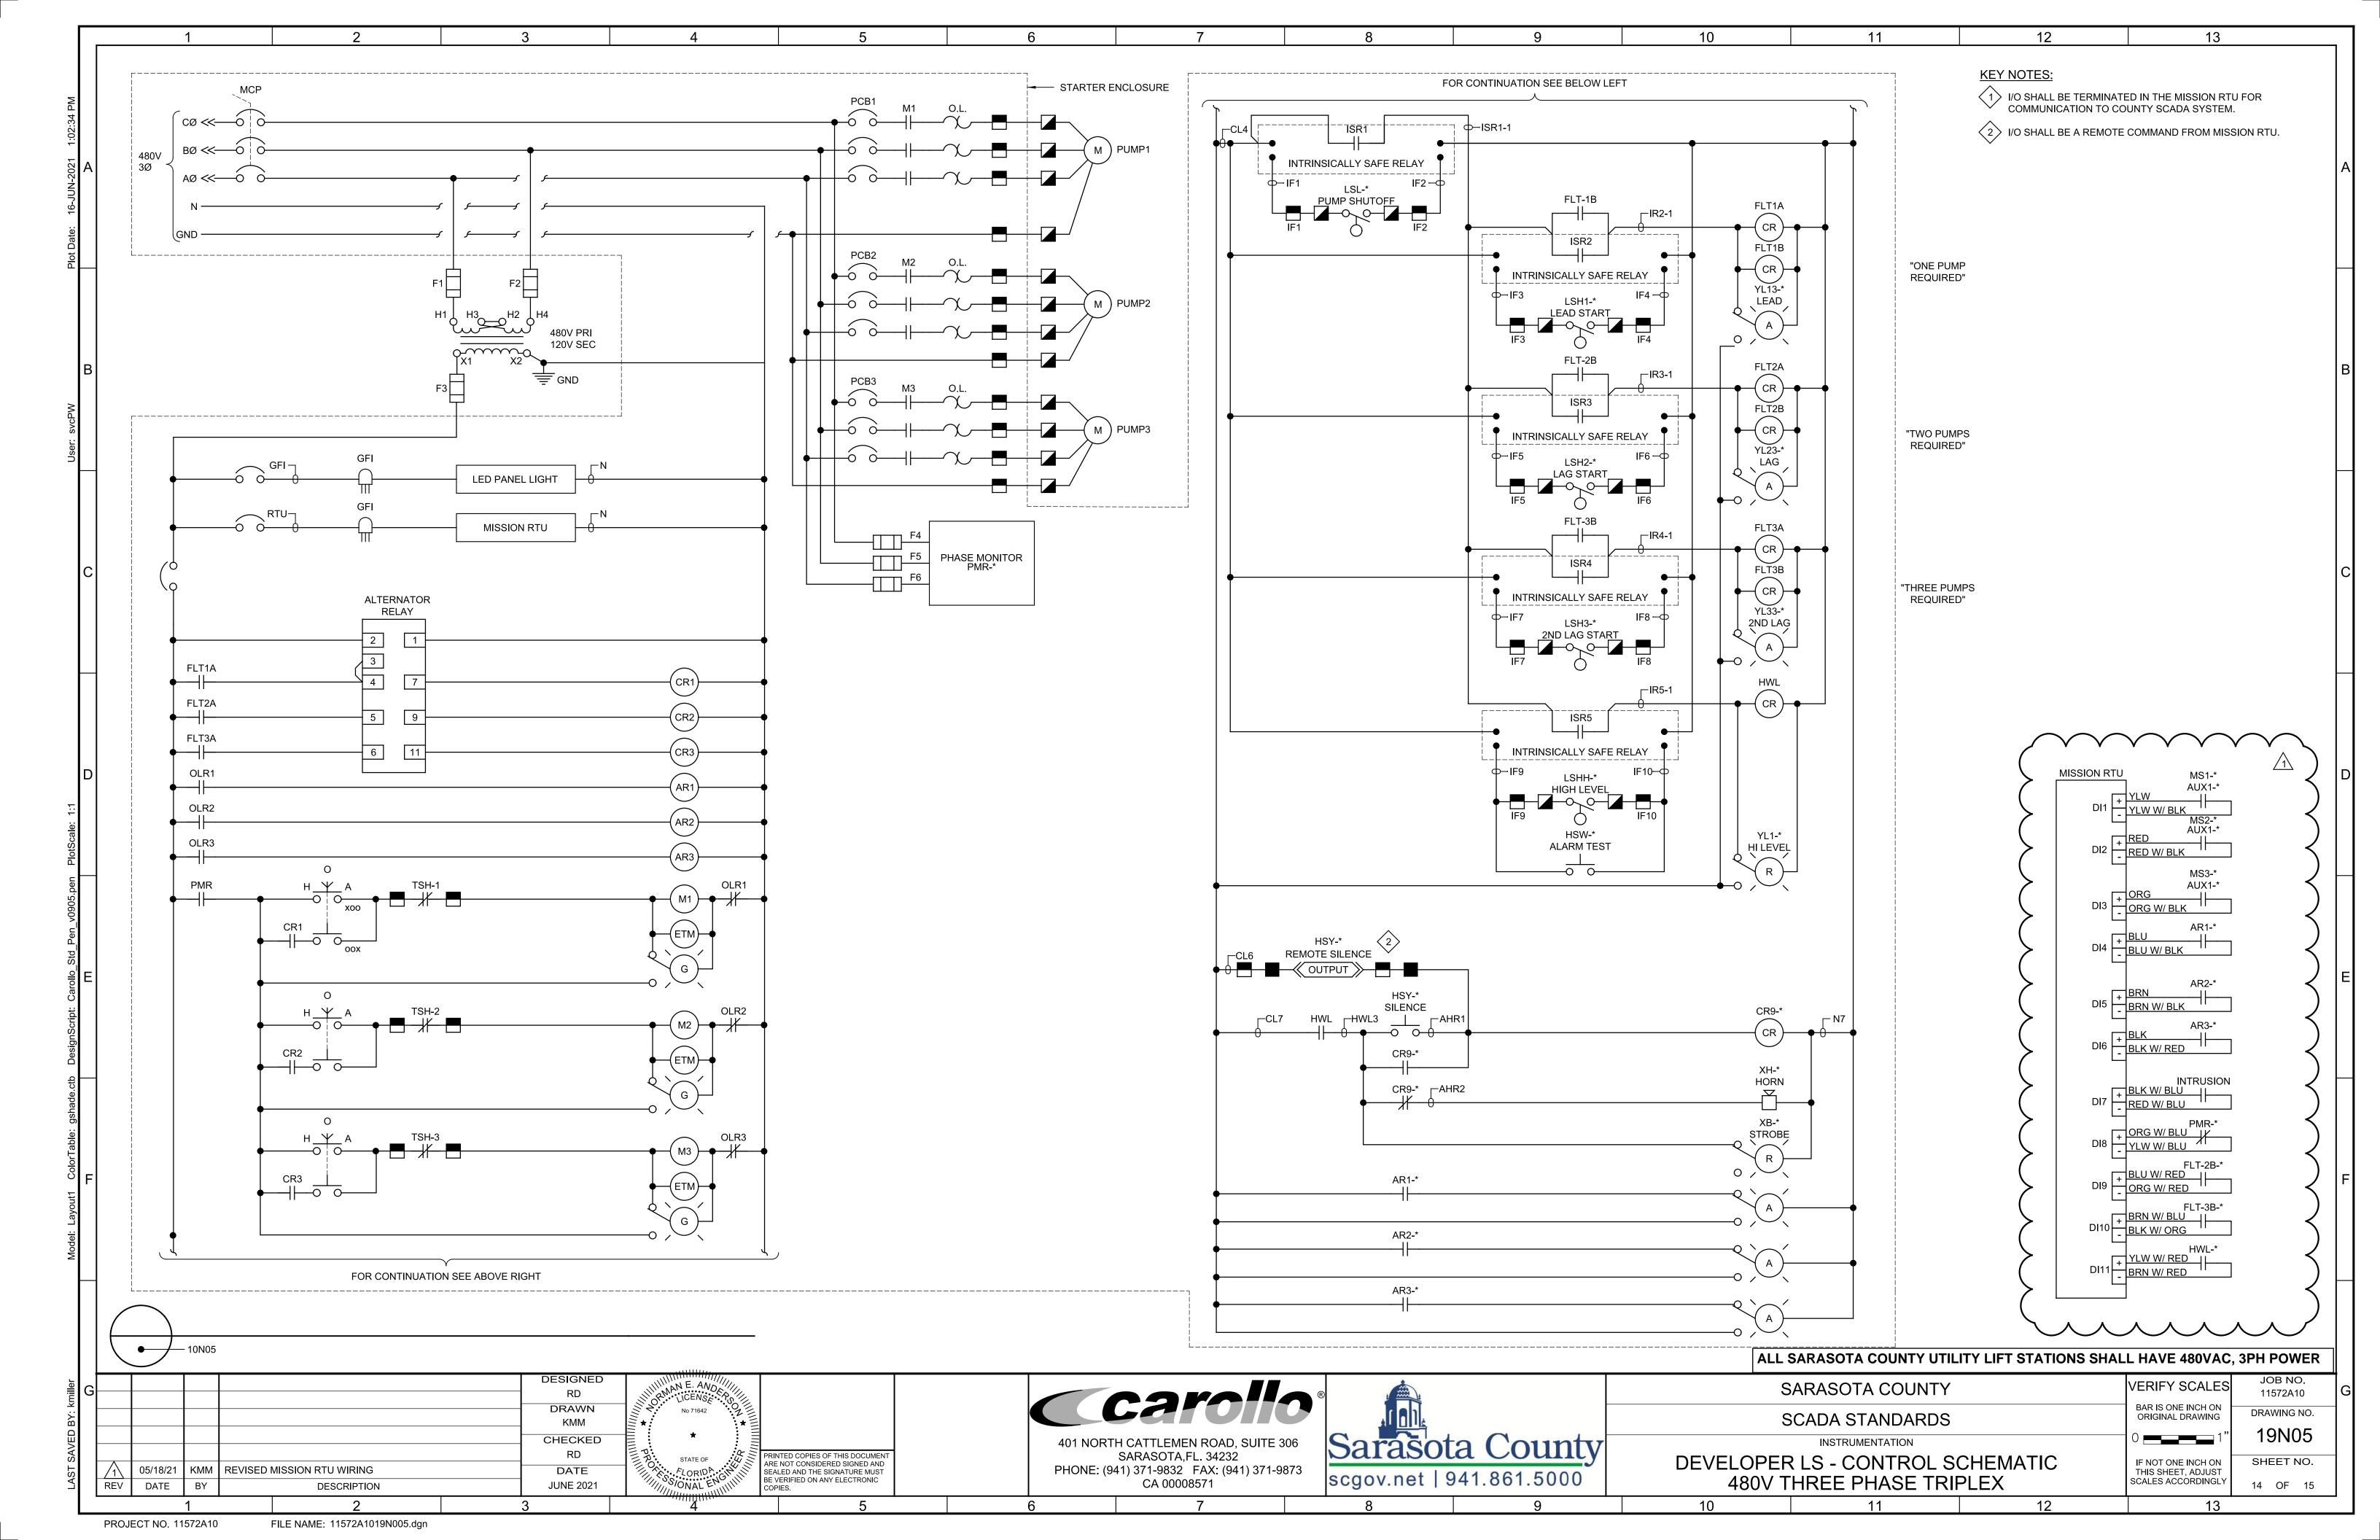

## BOARD OF COUNTY COMMISSIONERS

DISTRICT 1 - MICHAEL A. MORAN
DISTRICT 2 - CHRISTIAN ZIGLER
DISTRICT 3 - NANCY DETERT
DISTRICT 4 - ALAN MAIO
DISTRICT 5 - CHARLES HINES

DATE: JUNE, 2021

FINAL

| NUMBER | NUMBER |                                                                                               |
|--------|--------|-----------------------------------------------------------------------------------------------|
|        |        | GENERAL                                                                                       |
| 1      | 19G01  | COVER SHEET                                                                                   |
|        |        | ELECTRICAL                                                                                    |
| 2      | 19E01  | DEVELOPER LS - LIFT STATION CONTROL PANEL RACK                                                |
| 3      | 19E02  | DEVELOPER LS - LIFT STATION RISER DIAGRAM-TRIPLEX                                             |
| 4      | 19E03  | DEVELOPER LS - LIFT STATION RISER DIAGRAM                                                     |
|        |        | INSTRUMENTATION                                                                               |
| 5      | 19GN01 | DEVELOPER LS - SYMBOLS AND ABBREVIATIONS - I                                                  |
| 6      | 19GN02 | DEVELOPER LS - SYMBOLS AND ABBREVIATIONS - II                                                 |
| 7      | 19GN03 | DEVELOPER LS - SYMBOLS AND ABBREVIATIONS - III                                                |
| 8      | 19GN04 | DEVELOPER LS - SYMBOLS AND ABBREVIATIONS - IV                                                 |
| 9      | 19GN05 | DEVELOPER LS - SCHEMATIC SYMBOLS                                                              |
| 10     | 19N01  | DEVELOPER LS - TRIPLEX PUMP CONTROL PANEL EXTERNAL ELEVATION                                  |
| 11     | 19N02  | DEVELOPER LS - TRIPLEX PUMP CONTROL PANEL DEADFRONT INTERNAL ELEVATION                        |
| 12     | 19N03  | DEVELOPER LS - TRIPLEX PUMP CONTROL PANEL FOR THREE PHASE AND 240V SYSTEMS INTERNAL ELEVATION |
| 13     | 19N04  | DEVELOPER LS - TRIPLEX PUMP CONTROL PANEL INTERNAL ELEVATION                                  |
| 14     | 19N05  | DEVELOPER LS - CONTROL SCHEMATIC - 480V THREE PHASE TRIPLEX                                   |
| 15     | 19N06  | DEVELOPER LS - THREE PHASE PUMP STATION                                                       |
|        |        |                                                                                               |