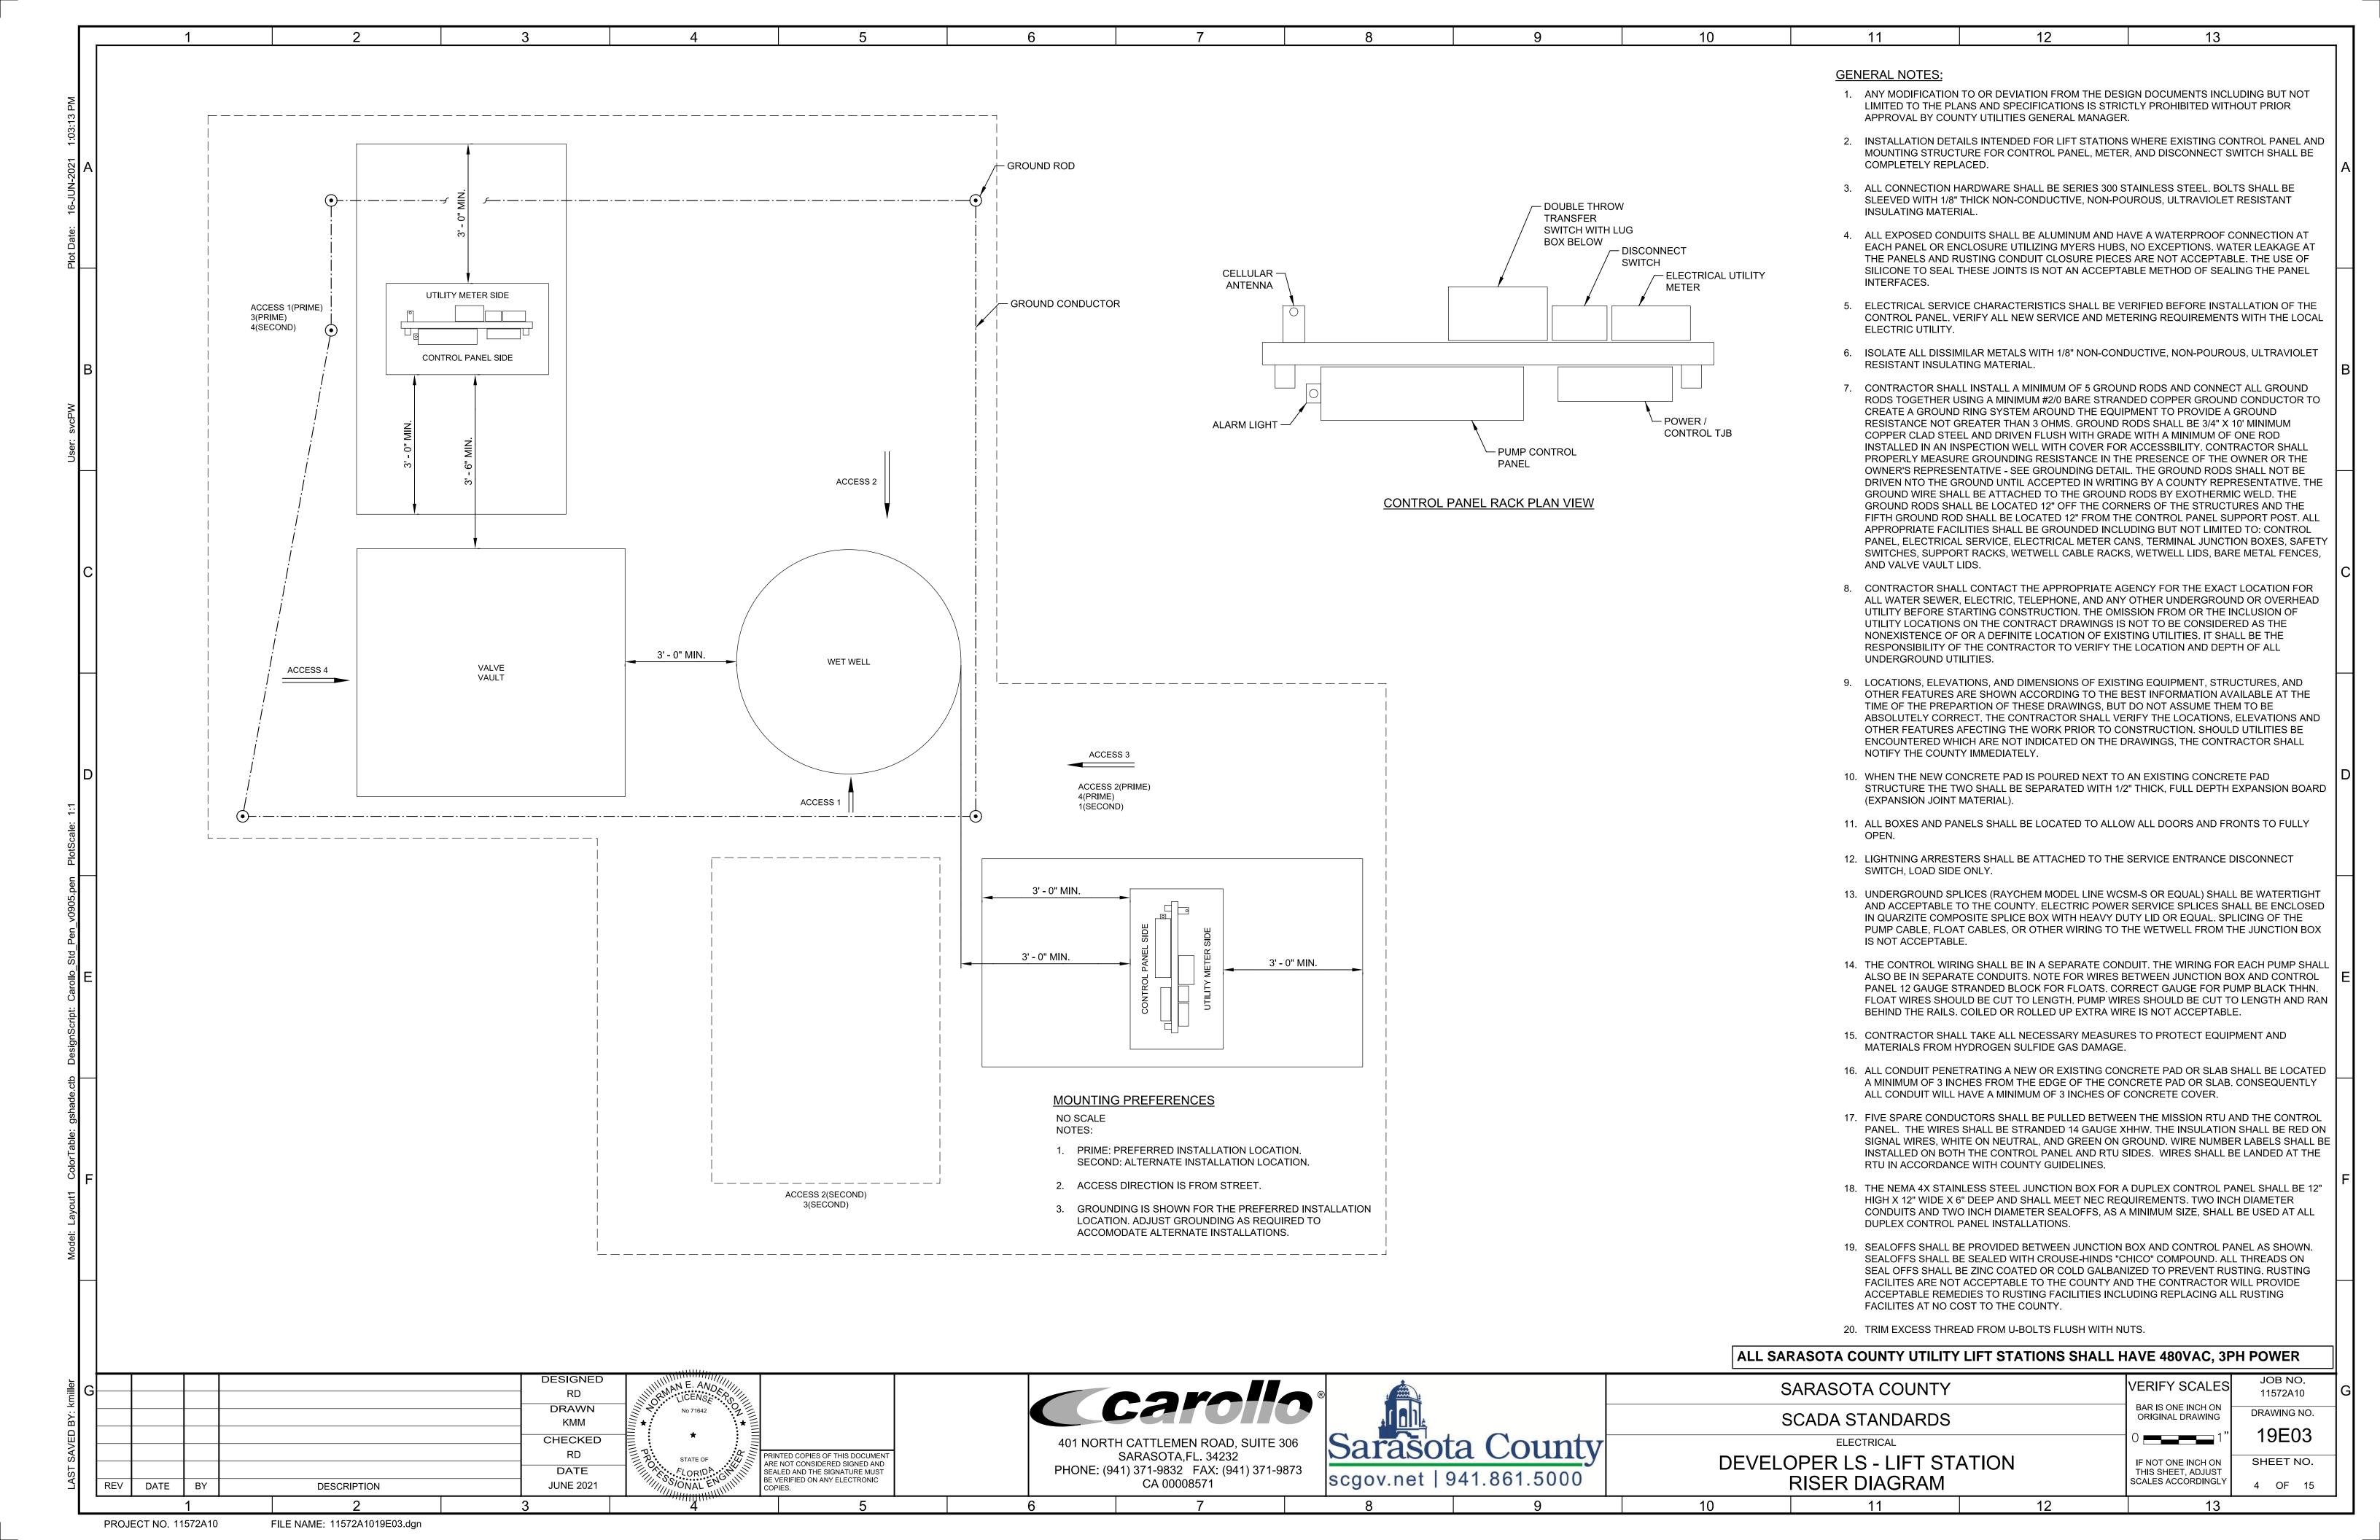

### **SUMMARY**

The following package is designed to provide information suitable for developers to supply and install control panels into existing Sarasota County lift station network.

## BOARD OF COUNTY COMMISSIONERS

DISTRICT 1 - MICHAEL A. MORAN
DISTRICT 2 - CHRISTIAN ZIGLER
DISTRICT 3 - NANCY DETERT
DISTRICT 4 - ALAN MAIO
DISTRICT 5 - CHARLES HINES

DATE: JUNE, 2021

FINAL

| NUMBER | NUMBER |                                                                                               |
|--------|--------|-----------------------------------------------------------------------------------------------|
|        |        | GENERAL                                                                                       |
| 1      | 19G01  | COVER SHEET                                                                                   |
|        |        | ELECTRICAL                                                                                    |
| 2      | 19E01  | DEVELOPER LS - LIFT STATION CONTROL PANEL RACK                                                |
| 3      | 19E02  | DEVELOPER LS - LIFT STATION RISER DIAGRAM-TRIPLEX                                             |
| 4      | 19E03  | DEVELOPER LS - LIFT STATION RISER DIAGRAM                                                     |
|        |        | INSTRUMENTATION                                                                               |
| 5      | 19GN01 | DEVELOPER LS - SYMBOLS AND ABBREVIATIONS - I                                                  |
| 6      | 19GN02 | DEVELOPER LS - SYMBOLS AND ABBREVIATIONS - II                                                 |
| 7      | 19GN03 | DEVELOPER LS - SYMBOLS AND ABBREVIATIONS - III                                                |
| 8      | 19GN04 | DEVELOPER LS - SYMBOLS AND ABBREVIATIONS - IV                                                 |
| 9      | 19GN05 | DEVELOPER LS - SCHEMATIC SYMBOLS                                                              |
| 10     | 19N01  | DEVELOPER LS - TRIPLEX PUMP CONTROL PANEL EXTERNAL ELEVATION                                  |
| 11     | 19N02  | DEVELOPER LS - TRIPLEX PUMP CONTROL PANEL DEADFRONT INTERNAL ELEVATION                        |
| 12     | 19N03  | DEVELOPER LS - TRIPLEX PUMP CONTROL PANEL FOR THREE PHASE AND 240V SYSTEMS INTERNAL ELEVATION |
| 13     | 19N04  | DEVELOPER LS - TRIPLEX PUMP CONTROL PANEL INTERNAL ELEVATION                                  |
| 14     | 19N05  | DEVELOPER LS - CONTROL SCHEMATIC - 480V THREE PHASE TRIPLEX                                   |
| 15     | 19N06  | DEVELOPER LS - THREE PHASE PUMP STATION                                                       |
|        |        |                                                                                               |