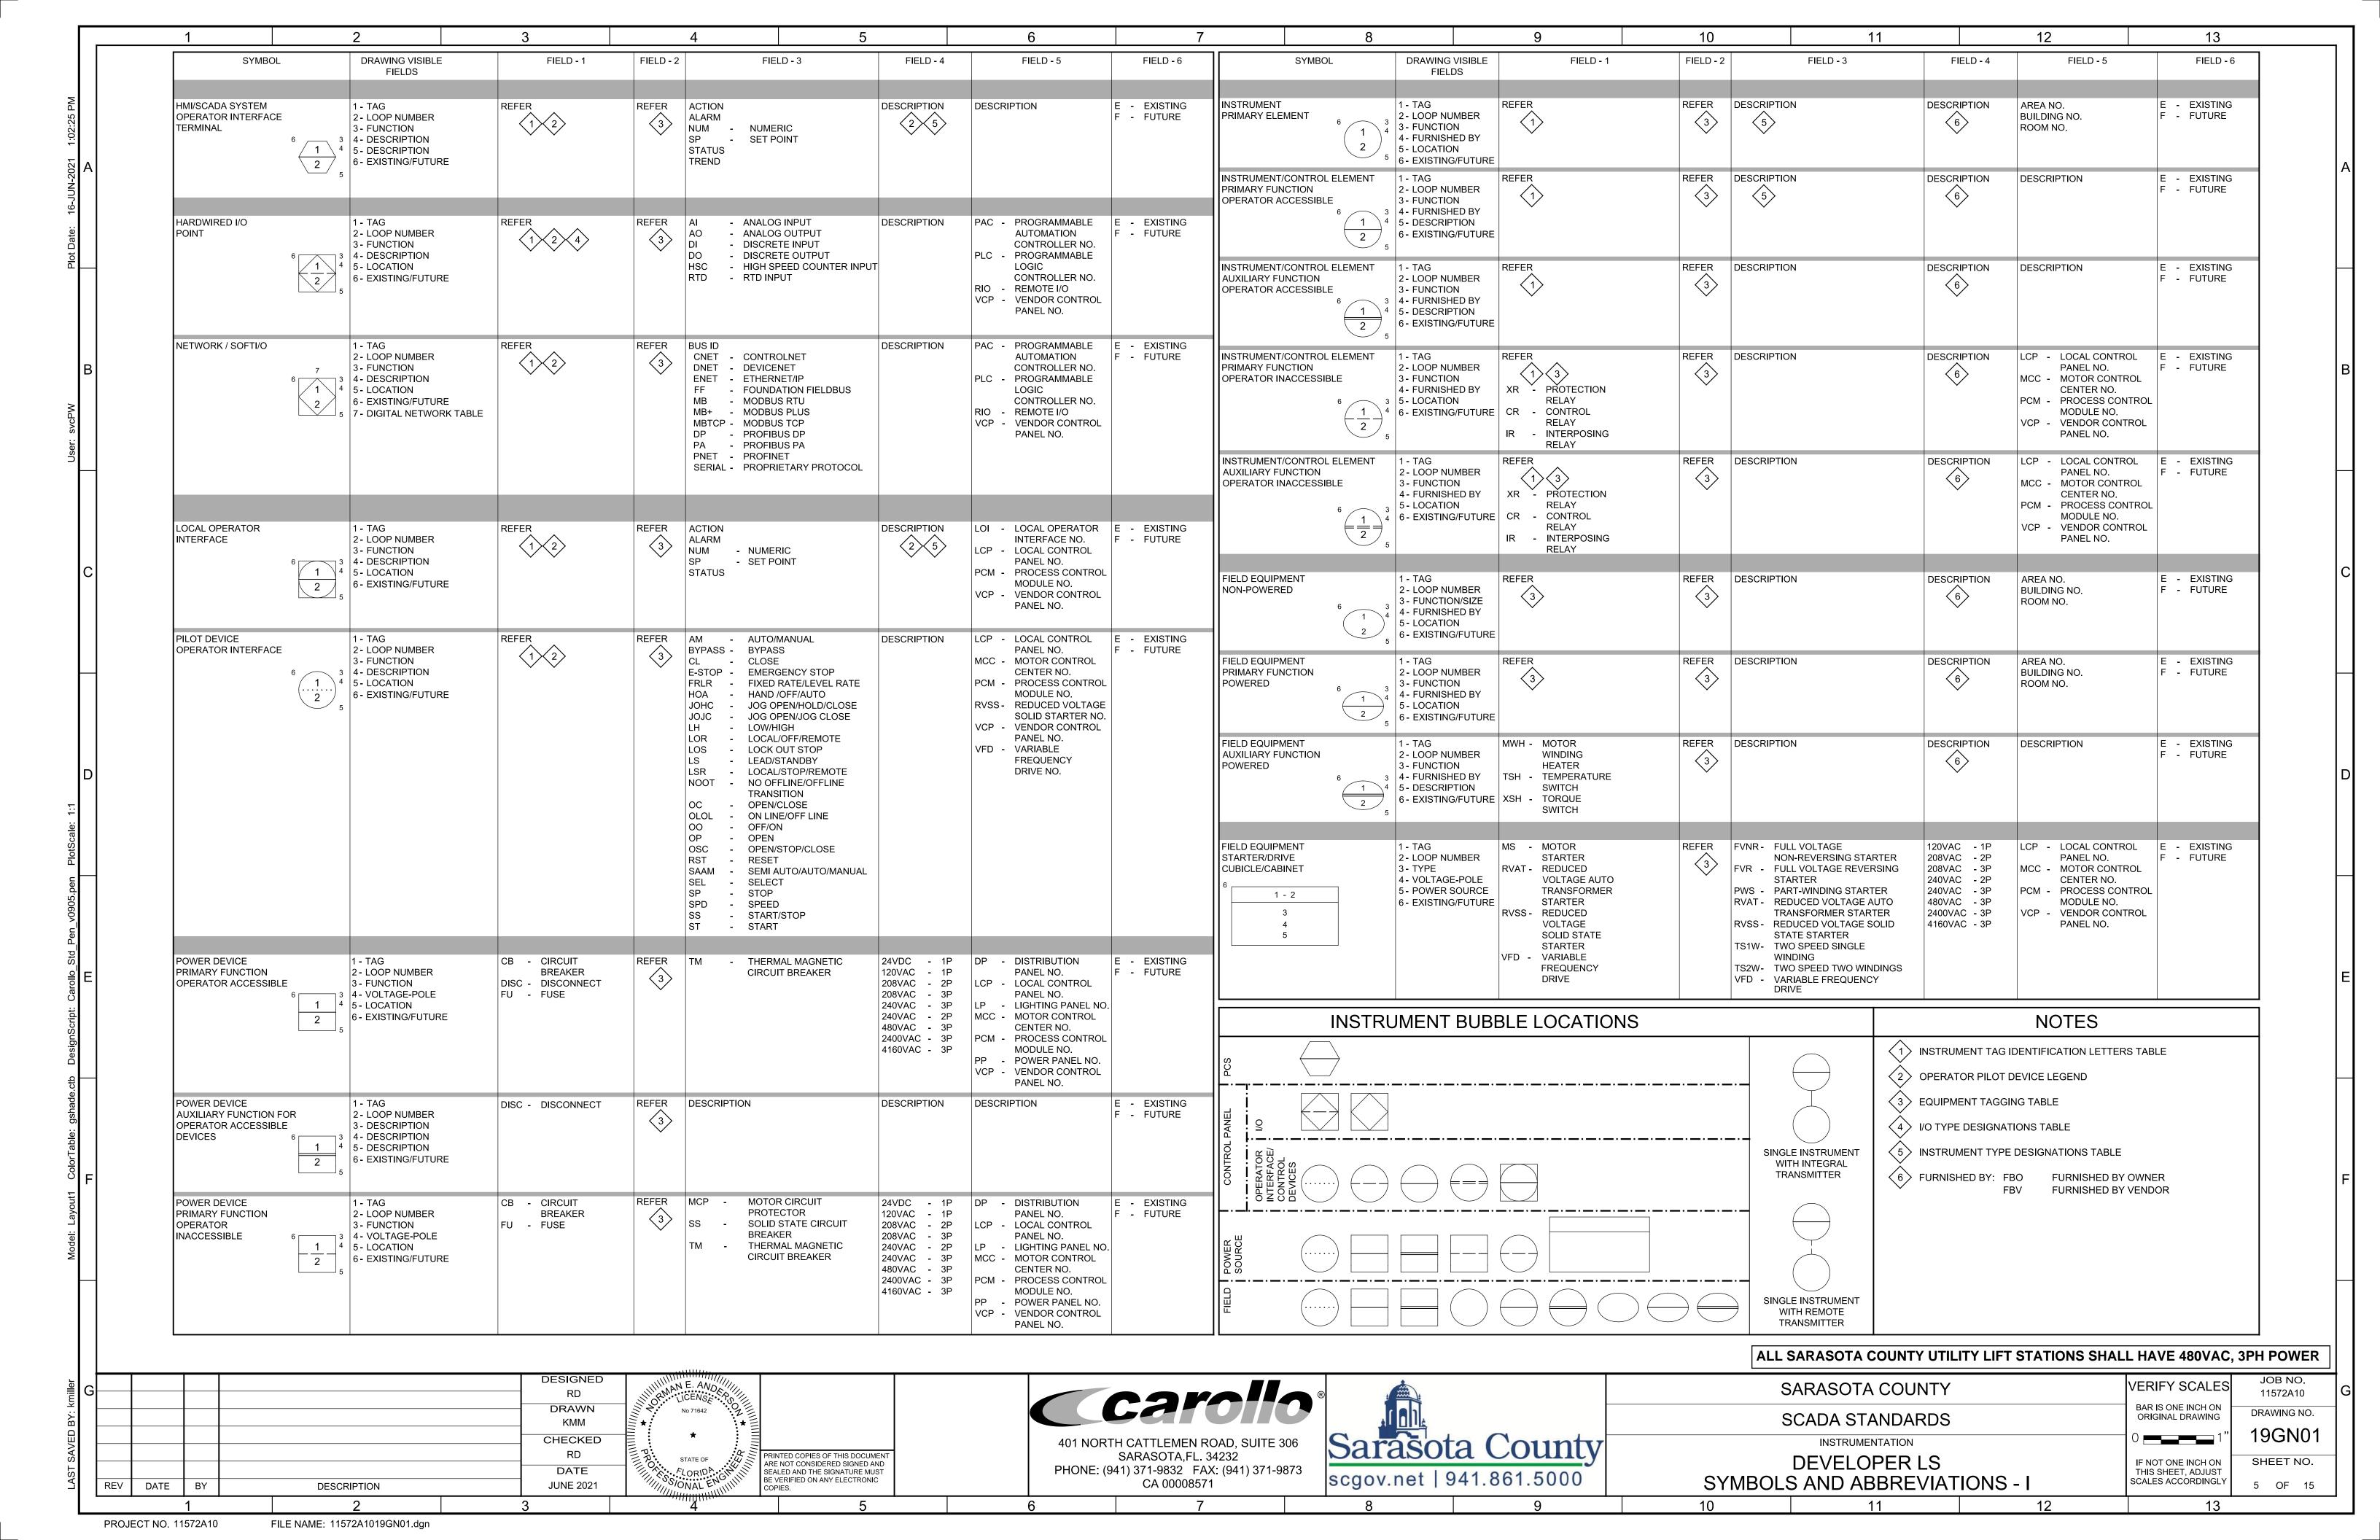

### **Table of Contents**

| Deve | eloper LS Drawings                       | 2  |
|------|------------------------------------------|----|
|      | Panel Rack Mounting Detail               | 3  |
|      | Triplex Panel Riser Diagram              | 4  |
|      | Symbols and Abbreviations                | 6  |
|      | Schematic Symbols                        | 10 |
|      | Triplex Panel External Elevation Details | 11 |
|      | Triplex Panel Internal Elevation Details | 12 |
|      | Triplex Panel Control Schematic          | 15 |
|      | Lift Station P&ID Drawings               | 16 |

## BOARD OF COUNTY COMMISSIONERS

DISTRICT 1 - MICHAEL A. MORAN
DISTRICT 2 - CHRISTIAN ZIGLER
DISTRICT 3 - NANCY DETERT
DISTRICT 4 - ALAN MAIO
DISTRICT 5 - CHARLES HINES

DATE: JUNE, 2021

FINAL

| NUMBER | NUMBER |                                                                                               |
|--------|--------|-----------------------------------------------------------------------------------------------|
|        |        | GENERAL                                                                                       |
| 1      | 19G01  | COVER SHEET                                                                                   |
|        |        | ELECTRICAL                                                                                    |
| 2      | 19E01  | DEVELOPER LS - LIFT STATION CONTROL PANEL RACK                                                |
| 3      | 19E02  | DEVELOPER LS - LIFT STATION RISER DIAGRAM-TRIPLEX                                             |
| 4      | 19E03  | DEVELOPER LS - LIFT STATION RISER DIAGRAM                                                     |
|        |        | INSTRUMENTATION                                                                               |
| 5      | 19GN01 | DEVELOPER LS - SYMBOLS AND ABBREVIATIONS - I                                                  |
| 6      | 19GN02 | DEVELOPER LS - SYMBOLS AND ABBREVIATIONS - II                                                 |
| 7      | 19GN03 | DEVELOPER LS - SYMBOLS AND ABBREVIATIONS - III                                                |
| 8      | 19GN04 | DEVELOPER LS - SYMBOLS AND ABBREVIATIONS - IV                                                 |
| 9      | 19GN05 | DEVELOPER LS - SCHEMATIC SYMBOLS                                                              |
| 10     | 19N01  | DEVELOPER LS - TRIPLEX PUMP CONTROL PANEL EXTERNAL ELEVATION                                  |
| 11     | 19N02  | DEVELOPER LS - TRIPLEX PUMP CONTROL PANEL DEADFRONT INTERNAL ELEVATION                        |
| 12     | 19N03  | DEVELOPER LS - TRIPLEX PUMP CONTROL PANEL FOR THREE PHASE AND 240V SYSTEMS INTERNAL ELEVATION |
| 13     | 19N04  | DEVELOPER LS - TRIPLEX PUMP CONTROL PANEL INTERNAL ELEVATION                                  |
| 14     | 19N05  | DEVELOPER LS - CONTROL SCHEMATIC - 480V THREE PHASE TRIPLEX                                   |
| 15     | 19N06  | DEVELOPER LS - THREE PHASE PUMP STATION                                                       |
|        |        |                                                                                               |