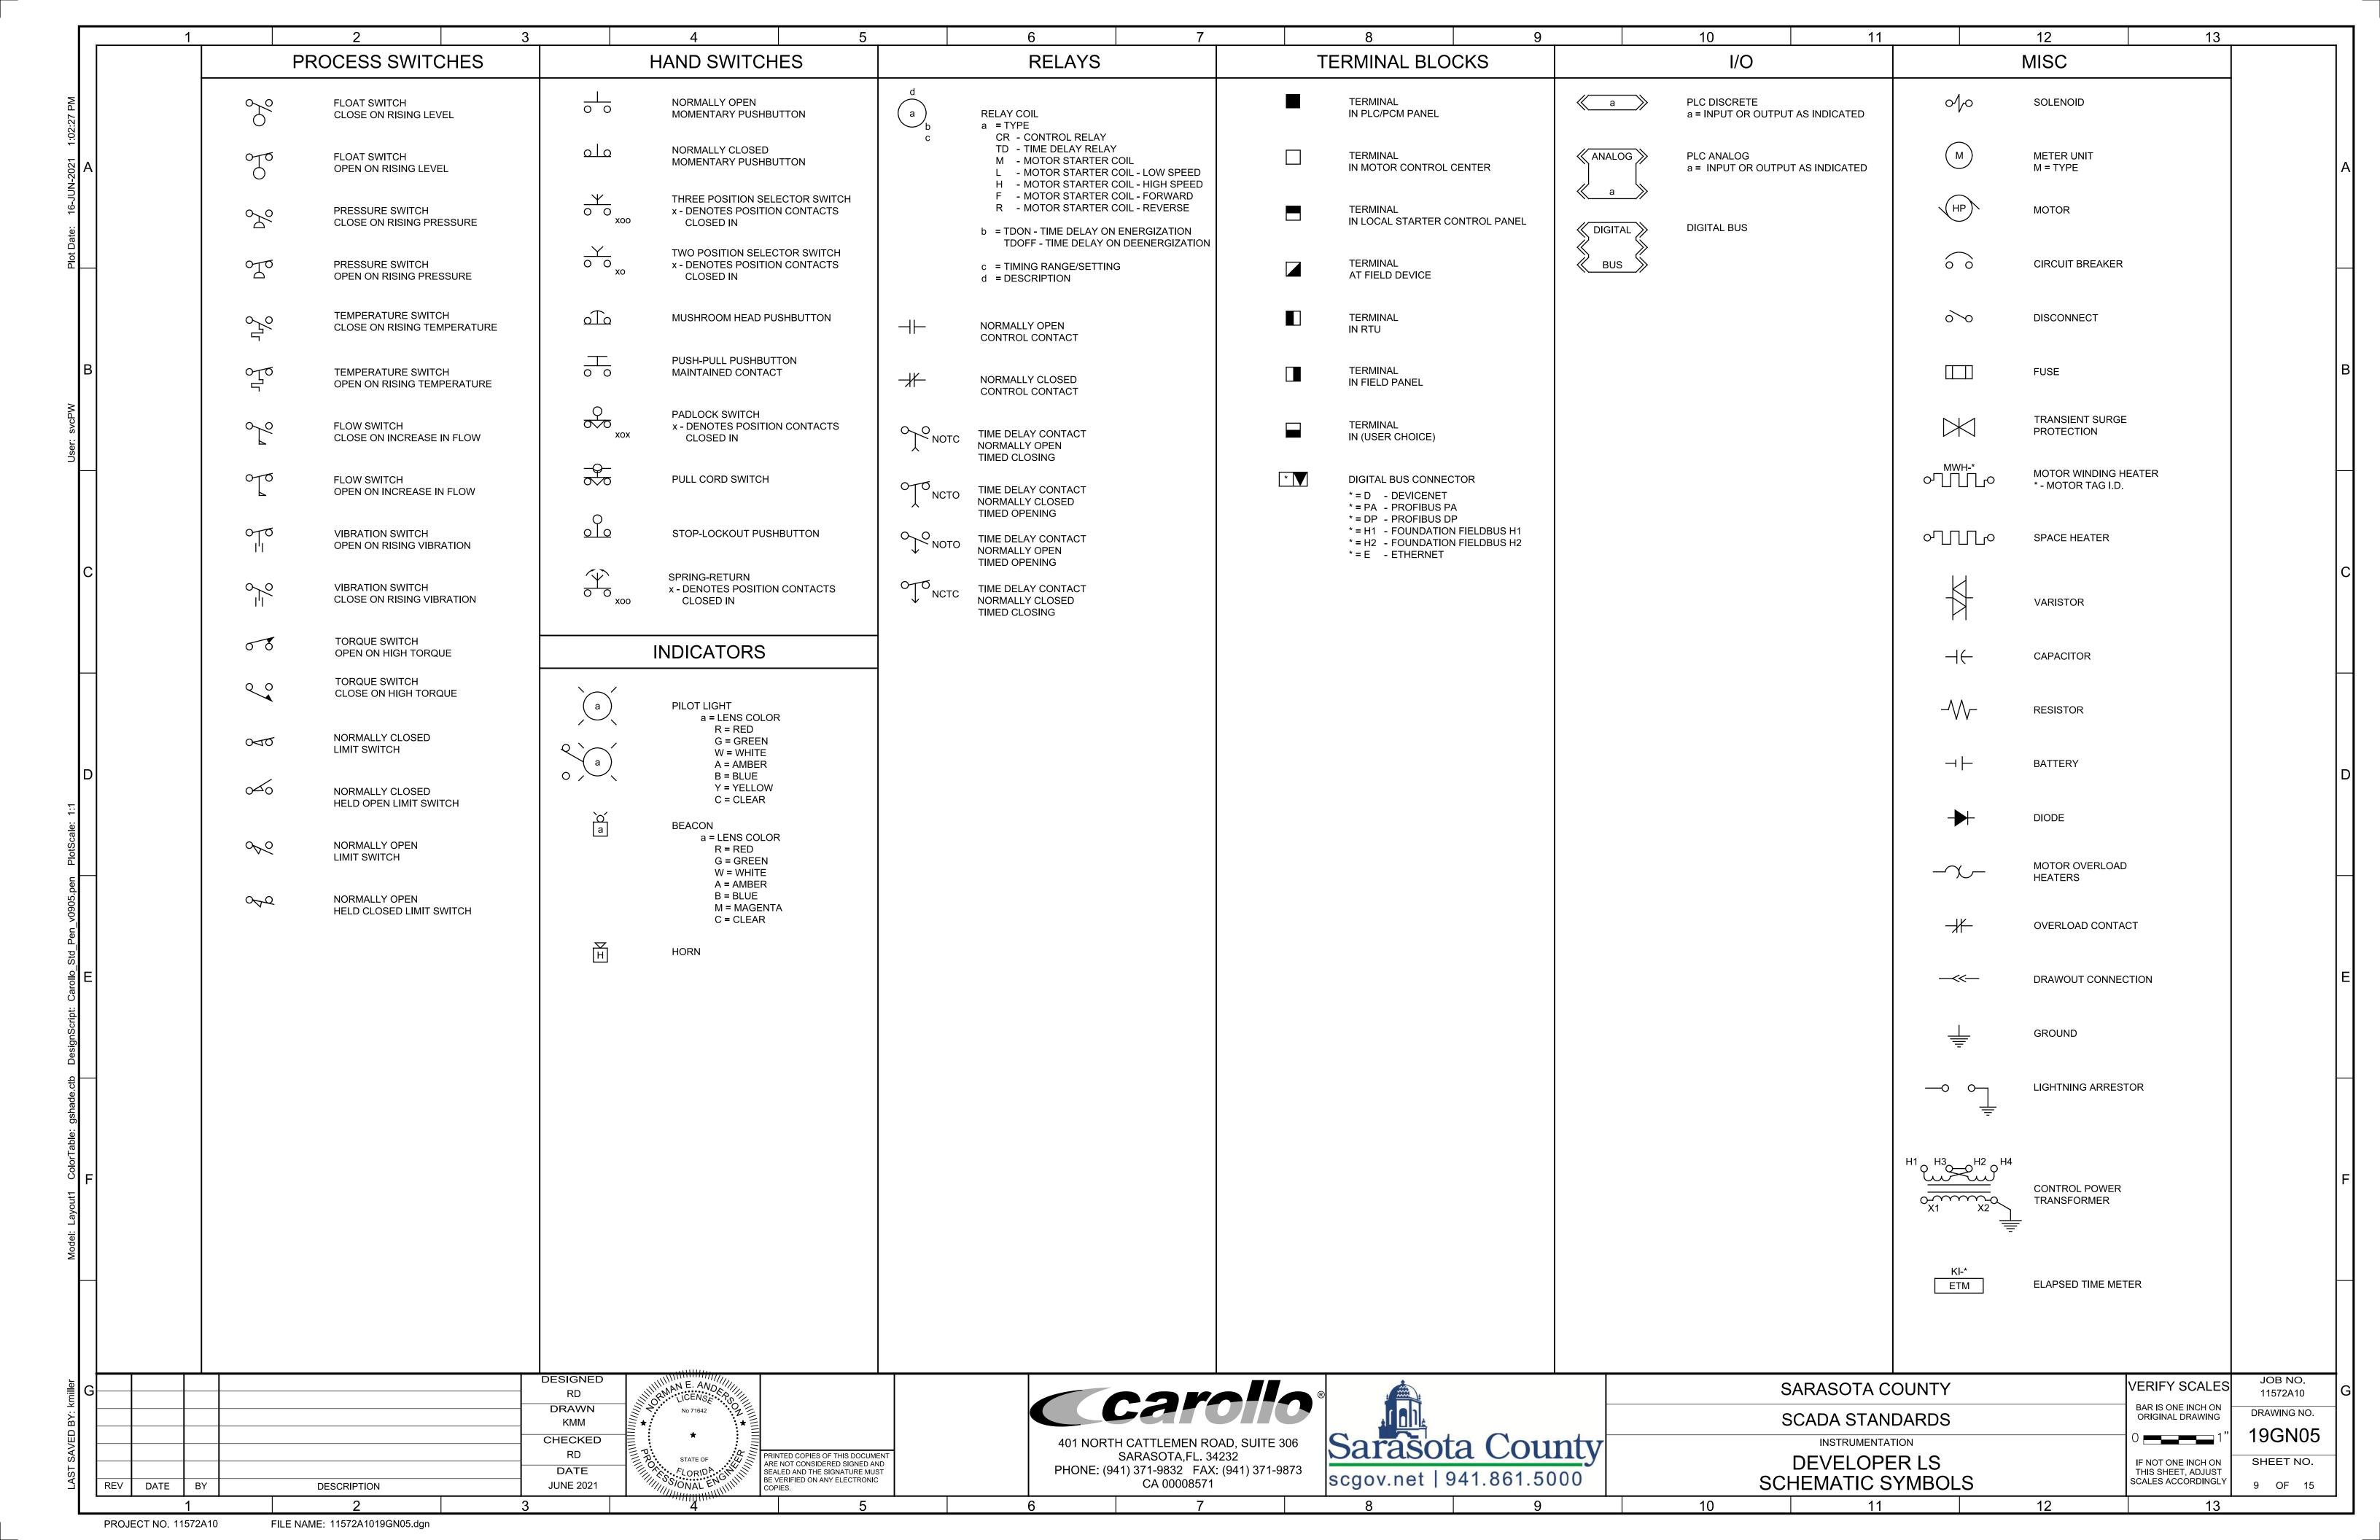

### **Table of Contents**

| Deve | eloper LS Drawings                       | 2  |
|------|------------------------------------------|----|
|      | Panel Rack Mounting Detail               | 3  |
|      | Triplex Panel Riser Diagram              | 4  |
|      | Symbols and Abbreviations                | 6  |
|      | Schematic Symbols                        | 10 |
|      | Triplex Panel External Elevation Details | 11 |
|      | Triplex Panel Internal Elevation Details | 12 |
|      | Triplex Panel Control Schematic          | 15 |
|      | Lift Station P&ID Drawings               | 16 |

## BOARD OF COUNTY COMMISSIONERS

DISTRICT 1 - MICHAEL A. MORAN
DISTRICT 2 - CHRISTIAN ZIGLER
DISTRICT 3 - NANCY DETERT
DISTRICT 4 - ALAN MAIO
DISTRICT 5 - CHARLES HINES

DATE: JUNE, 2021

FINAL

| NUMBER | NUMBER |                                                                                               |
|--------|--------|-----------------------------------------------------------------------------------------------|
|        |        | GENERAL                                                                                       |
| 1      | 19G01  | COVER SHEET                                                                                   |
|        |        | ELECTRICAL                                                                                    |
| 2      | 19E01  | DEVELOPER LS - LIFT STATION CONTROL PANEL RACK                                                |
| 3      | 19E02  | DEVELOPER LS - LIFT STATION RISER DIAGRAM-TRIPLEX                                             |
| 4      | 19E03  | DEVELOPER LS - LIFT STATION RISER DIAGRAM                                                     |
|        |        | INSTRUMENTATION                                                                               |
| 5      | 19GN01 | DEVELOPER LS - SYMBOLS AND ABBREVIATIONS - I                                                  |
| 6      | 19GN02 | DEVELOPER LS - SYMBOLS AND ABBREVIATIONS - II                                                 |
| 7      | 19GN03 | DEVELOPER LS - SYMBOLS AND ABBREVIATIONS - III                                                |
| 8      | 19GN04 | DEVELOPER LS - SYMBOLS AND ABBREVIATIONS - IV                                                 |
| 9      | 19GN05 | DEVELOPER LS - SCHEMATIC SYMBOLS                                                              |
| 10     | 19N01  | DEVELOPER LS - TRIPLEX PUMP CONTROL PANEL EXTERNAL ELEVATION                                  |
| 11     | 19N02  | DEVELOPER LS - TRIPLEX PUMP CONTROL PANEL DEADFRONT INTERNAL ELEVATION                        |
| 12     | 19N03  | DEVELOPER LS - TRIPLEX PUMP CONTROL PANEL FOR THREE PHASE AND 240V SYSTEMS INTERNAL ELEVATION |
| 13     | 19N04  | DEVELOPER LS - TRIPLEX PUMP CONTROL PANEL INTERNAL ELEVATION                                  |
| 14     | 19N05  | DEVELOPER LS - CONTROL SCHEMATIC - 480V THREE PHASE TRIPLEX                                   |
| 15     | 19N06  | DEVELOPER LS - THREE PHASE PUMP STATION                                                       |
|        |        |                                                                                               |